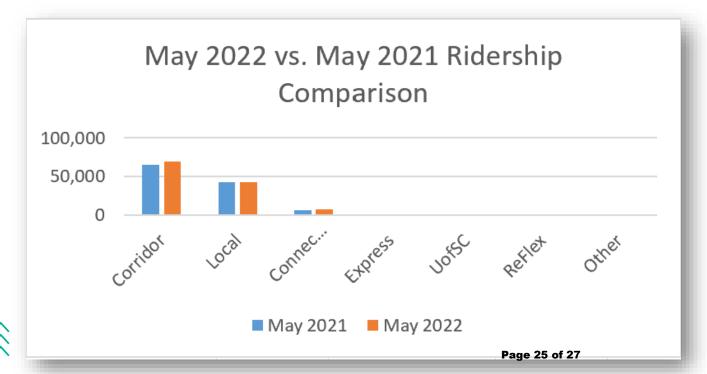

ark @ Prisma Health

Stop #1248 Richland Assembly WB

Stop #1147 Elmwood Park WB

Stop #422 Parklane Brighton SB

Stop #1037 Forest Trenholm WB

#### **Benches**

Stop #1707 Longcreek Drive and Cambout Street

Stop #225 Harbison Boulevard and Parkridge Drive

Stop #99 Park Abbeville SB

Stop #1378 W Hospital Sunset NB

Stop #676 Park Elmwood NB

Stop #848 Blossom Park WB

Stop #1134 Broad Zimalcrest SB

Stop #325 Broad Rushmore NB

Stop #331 Broad Shivers SB

Stop #653 Main Colleton SB

Stop #683 Main Prescott NB

Stop #1655 Broad Beatty NB

Stop #1218 Main Miller SB

Stop #21 Harden Rosewood NB

#### **Boarding and Alighting**

None for this period



# All Aboard

- 121,579 total ridership for May 2022
- 117,774 total ridership for May 2021
- Ridership increased 3% compared to May 2021









## Central Midlands Regional Transit Authority Condensed Statement of Financial Position Period Ended 05/31/22

|                                               | actual PTD<br>5/31/2022 | -  | Actual YTD<br>5/31/2022 | В  | Budget YTD<br>FY 2022 |
|-----------------------------------------------|-------------------------|----|-------------------------|----|-----------------------|
| Revenues:                                     |                         |    |                         |    |                       |
| Passenger Fares/Revenue Contracts             | 216,367                 |    | 3,386,427               |    | 3,010,953             |
| Special (Advertising, Interest, Rental, Etc)  | 18,916                  |    | 622,741                 |    | 374,660               |