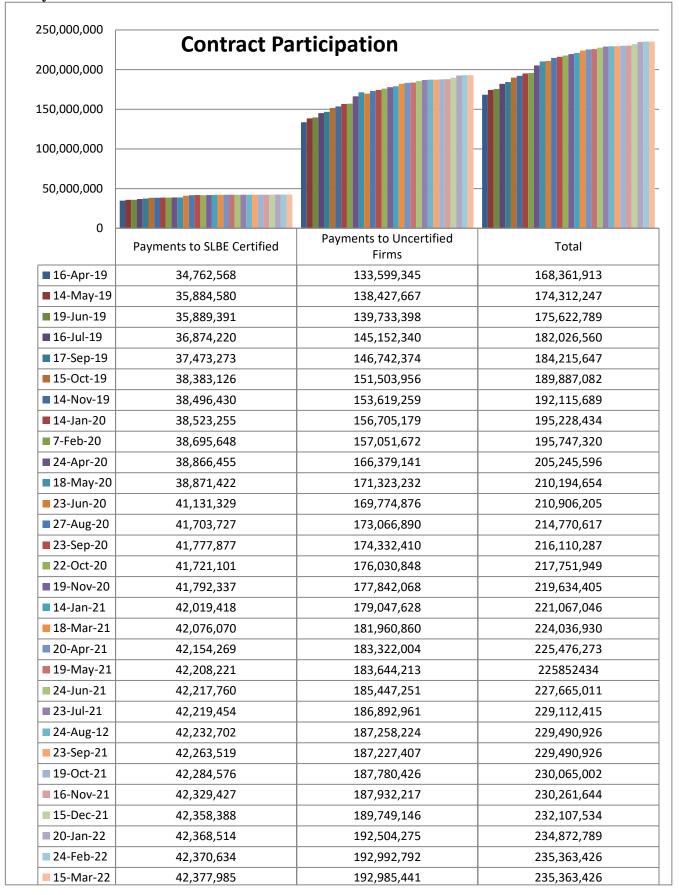

### **SLBE GOAL PARTICIPATION UPDATE 2018-2021**

| Project Name                                                                           | Sheltered | SLBE  | DATE               |
|----------------------------------------------------------------------------------------|-----------|-------|--------------------|
|                                                                                        | Market    | Goal  |                    |
| 2017 Dirt Roads Package H                                                              | No        | 4.05% | February 6, 2018   |
| 2017 Dirt Roads Package G                                                              | Yes       | 4.98% | February 22, 2018  |
| Sidewalk Package S-8                                                                   | Yes       | 100%  | April 19, 2018     |
| Pedestrian Improvements at Intersections                                               | No        | 12%   | July 3, 2018       |
| 2018 Sidewalks – Koon Rd. & Farmview St.                                               | Yes       | 100%  | July 18, 2018      |
| 2016 PDT Sidewalks-Clemson Road                                                        | Yes       | 100%  | October 2, 2018    |
| 2018 Richland County Dirt Roads Package I                                              | No        | 5.95% | October 19, 2018   |
| SERN NIP                                                                               | No        | 17.3% | November 15, 2018  |
| 2018 Richland County Dirt Roads Project 7 Road Group                                   | No        | 11%   | December 31, 2018  |
| Sidewalks S-13                                                                         | No        | 25%   | January 17, 2019   |
| Sidewalk Package S-11                                                                  | No        | 22%   | January 28, 2019   |
| North Springs and Harrington Intersection Improvements                                 | No        | 15%   | March 13, 2019     |
| Atlas Road Widening Project                                                            | No        | 14%   | April 4, 2019      |
| 2019 Resurfacing Package R                                                             | No        | 0%    | April 17, 2019     |
| Lakeside Subdivision (Incl. Sienna Dr.) Resurfacing                                    | No        | 3%    | August 1, 2019     |
| Decker Woodfield NIP-Faraway Drive Sidewalk                                            | No        | 25%   | September 15,2020  |
| Green Street Phase II                                                                  | No        | 8.1%  | September 18, 2019 |
| Sidewalk S-12                                                                          | No        | 19%   | September 24, 2019 |
| 2019 Richland County Dirt Road Package K                                               | No        | 23%   | October 17, 2019   |
| Dirt Road Paving Package L                                                             | No        | 24%   | June 18, 2021      |
| Bull Street & Elmwood Ave. Intersection Improvement                                    | No        | 18%   | May 24, 2021       |
| Dirt Road Paving Package M                                                             | No        | 8.5%  | October 1, 2021    |
| Percival Rd/Screaming Eagle Rd                                                         | No        | 6%    | November 16, 2021  |
| Garners Ferry Road (US-378) and Harmon Road (S-86) Intersection<br>Improvement Project | No        | 18%   | December 7, 2021   |
| PUBLIC WORKS                                                                           |           |       |                    |
| Latarita de Della dia a Dana dia inggrafa dia dia dia dia dia dia dia dia dia di       | NI.       | 20/   | A 1 2010           |
| Lakeside at Ballentine Resurfacing (Non-Transportation)                                | No        | 3%    | August 1, 2019     |
| Knollwood and Planters Drainage Improvement                                            | Yes       | 100%  | January 21, 2020   |
| Miles Rd/3Bears Road Intersection Resurfacing                                          | No        | 18%   | February 27, 2020  |
| Riverwalk Way and Stockland Road Resurfacing                                           | No        | 34%   | February 28, 2020  |
| Wildewood Subdivision Selected Roadways                                                | No        | 3%    | May 18, 2020       |
| Kneece Road Sidewalk                                                                   | No        | 23%   | January 7, 2021    |
|                                                                                        |           |       |                    |