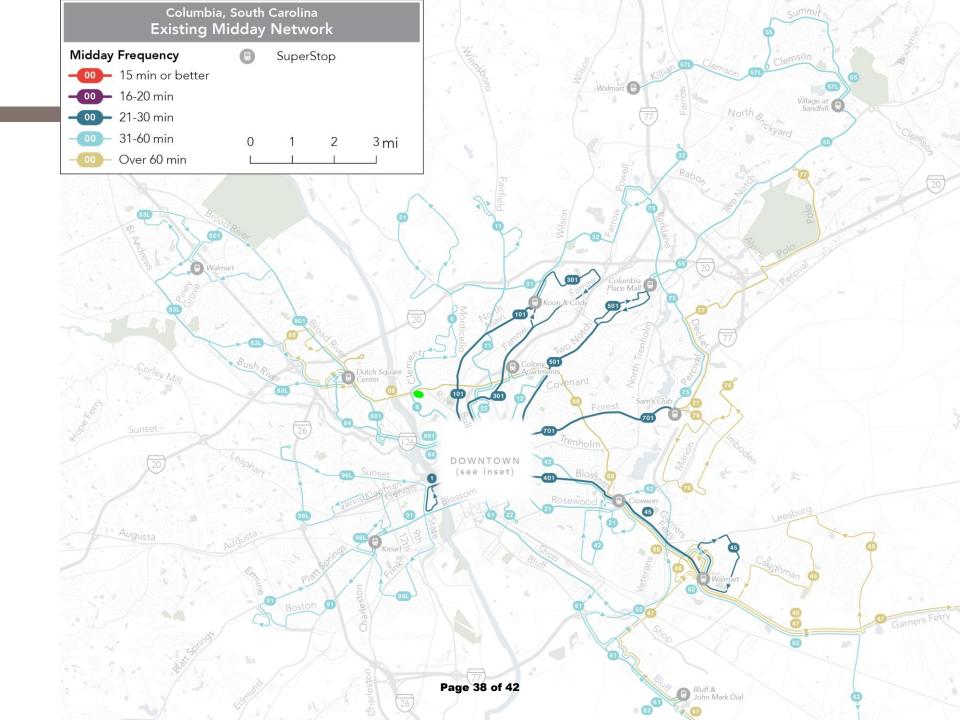

but it CAN choose a deliberate balance point.

# The COMET Existing Network



The COMET is now about 45% ridership, 45% coverage and about 10% duplication:

- Some routes overlapping or too close together.
- These achieve neither ridership nor coverage.

# We developed concepts to help you choose a point.



# Isochrone - Downtown

How far can I travel in 45 minutes from

Downtown

at noon?



# Ridership Concept



# Change Change % Jobs Accessible +14,530 +17.0% Resients Accessible +19,960 +31.0%

# Coverage Concept



 Jobs Accessible
 +6,410
 +7.5%

 Resients Accessible
 +6,510
 +10.0%





# Ridership/Coverage Decision

The question of Ridership versus Coverage is a value question.

Based on the public feedback and your values, The COMET Board decided to proceed with a 60/40 split.





# **Next Steps**

- Analyze draft network outcomes
- Public outreach

# **Questions & Discussion**

# Thank you!