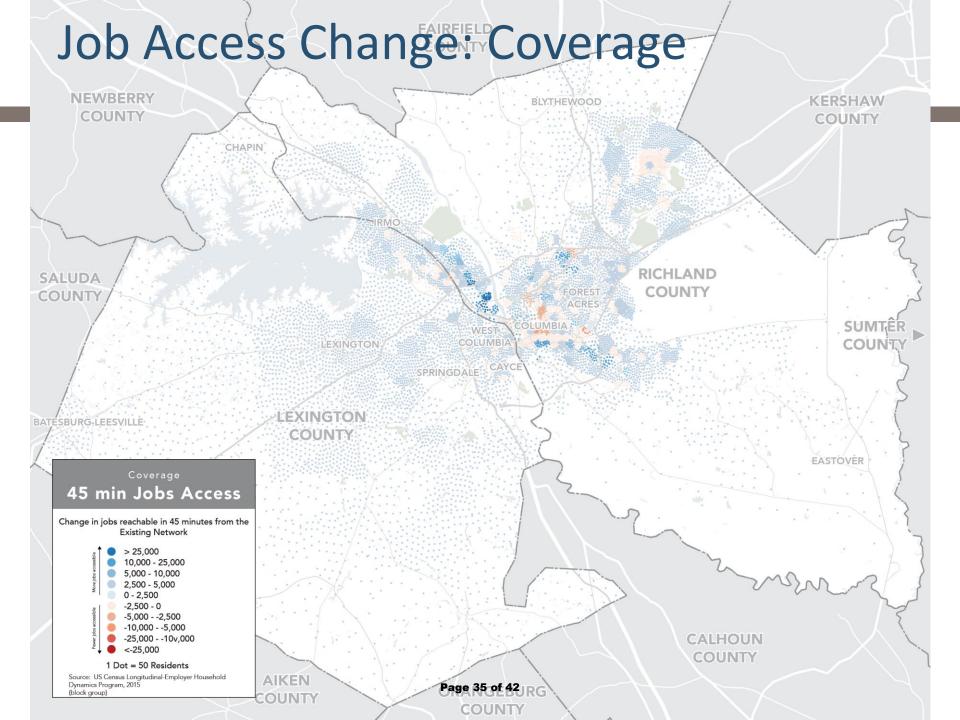

45% coverage and about 10% duplication:

- Some routes overlapping or too close together.
- These achieve neither ridership nor coverage.

# The COMET can't solve this conflict between goals...



...but it CAN choose a deliberate balance point.

# The COMET Existing Network



The COMET is now about 45% ridership, 45% coverage and about 10% duplication:

- Some routes overlapping or too close together.
- These achieve neither ridership nor coverage.

# We developed concepts to help you choose a point.



# Isochrone - Downtown

How far can I travel in 45 minutes from

Downtown

at noon?



# Ridership Concept



# Change Change % Jobs Accessible +14,530 +17.0% Resients Accessible +19,960 +31.0%

# Coverage Concept



 Jobs Accessible
 +6,410
 +7.5%

 Resients Accessible
 +6,510
 +10.0%





# Ridership/Coverage Decision

The question of Ridership versus Coverage is a value question.

Based on the public feedback and your values, The COMET Board decided to proceed with a 60/40 split.





# **Next Steps**

- Analyze draft network outcomes
- Public outreach

# **Questions & Discussion**

# Thank you!