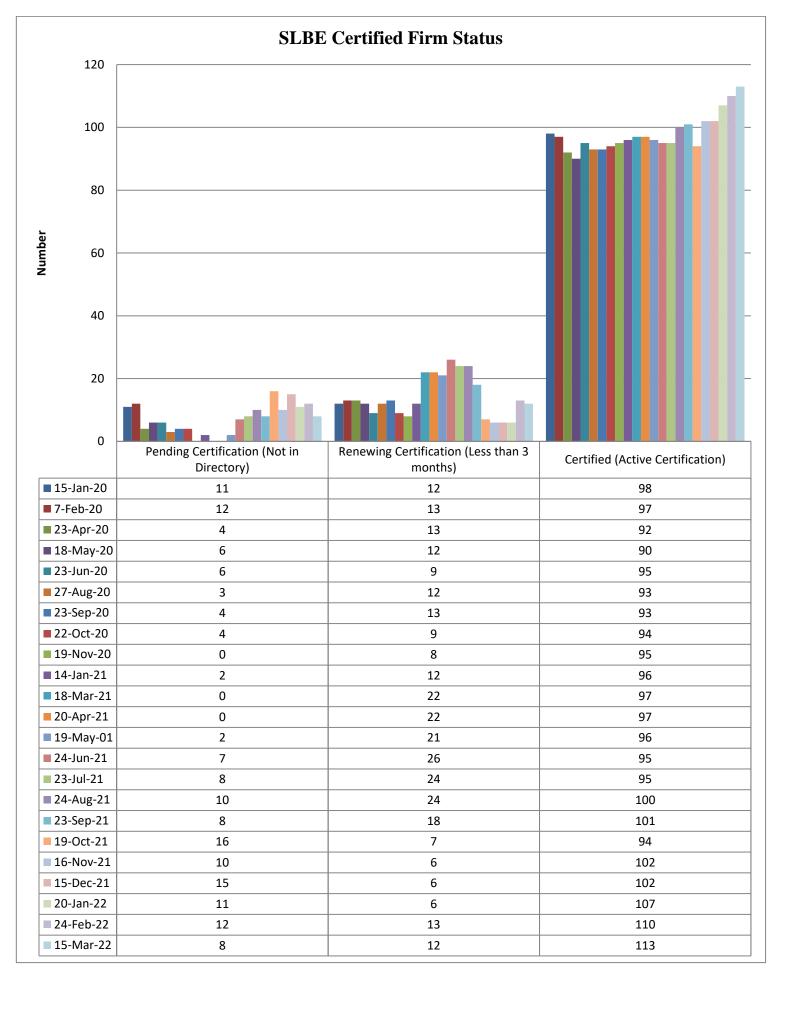

## • Certification and Compliance Report

March 16, 2022

- i. Conducted to (3) Site Visits for Certification
  - Site visits provide validation of business, owner equipment, etc. OSBO staff members had the opportunity to interview owner and answer questions from the owner. The site visits was in area of Professional Services.
- ii. Contacted and sent renewal (13 pending) notices to SLBEs
  - OSBO reporting provides a 30/60/90 days of implementing renewals to help retain our SLBEs
- iii. Posted payments for Prime Contractors
  - Posted payment for Prime Contractors in the Supplier Diversity Management System (B2g) which allows subcontractor to confirm payments
- iv. Participated in the B2Gnow Enhancement Session virtual training.