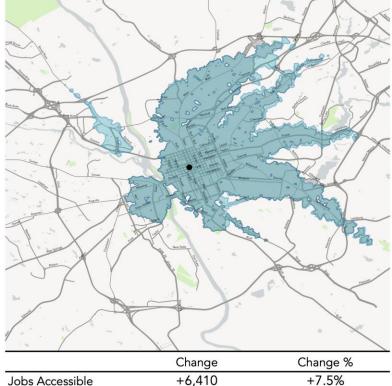

er city or electoral district.





The COMET is now about 45% ridership, 45% coverage and about 10% duplication:

- Some routes overlapping or too close together.
- These achieve neither ridership nor coverage.

# The COMET can't solve this conflict between goals...



...but it CAN choose a deliberate balance point.

# The COMET Existing Network



The COMET is now about 45% ridership, 45% coverage and about 10% duplication:

- Some routes overlapping or too close together.
- These achieve neither ridership nor coverage.

# We developed concepts to help you choose a point.



# Isochrone - Downtown

How far can I travel in 45 minutes from

Downtown

at noon?



# Ridership Concept



# Change Change % Jobs Accessible +14,530 +17.0% Resients Accessible +19,960 +31.0%

# Coverage Concept



 Jobs Accessible
 +6,410
 +7.5%

 Resients Accessible
 +6,510
 +10.0%





# Ridership/Coverage Decision

The question of Ridership versus Coverage is a value question.

Based on the public feedback and your values, The COMET Board decided to proceed with a 60/40 split.





# **Next Steps**

- Analyze draft network outcomes
- Public outreach

# **Questions & Discussion**

# Thank you!