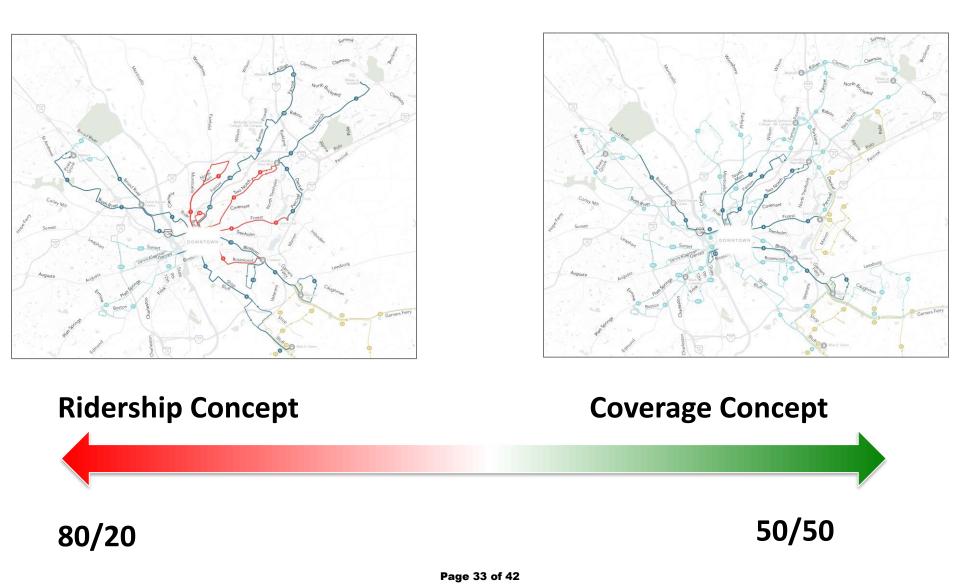

ions reduction.
- Maximum reduction of vehicle miles traveled.



**Coverage Goal** 

- "Think like a public service."
- "Access for all"
- Lifeline access for <u>every</u> home and job.
- Service to <u>every</u> member city or electoral district.





The COMET is now about 45% ridership, 45% coverage and about 10% duplication:

- Some routes overlapping or too close together.
- These achieve neither ridership nor coverage.

# The COMET can't solve this conflict between goals...



...but it CAN choose a deliberate balance point.

# The COMET Existing Network



The COMET is now about 45% ridership, 45% coverage and about 10% duplication:

- Some routes overlapping or too close together.
- These achieve neither ridership nor coverage.

# We developed concepts to help you choose a point.



# Isochrone - Downtown

How far can I travel in 45 minutes from

Downtown

at noon?



# Ridership Concept



# Change Change % Jobs Accessible +14,530 +17.0% Resients Accessible +19,960 +31.0%

# Coverage Concept



 Jobs Accessible
 +6,410
 +7.5%

 Resients Accessible
 +6,510
 +10.0%





# Ridership/Coverage Decision

The question of Ridership versus Coverage is a value question.

Based on the public feedback and your values, The COMET Board decided to proceed with a 60/40 split.





# **Next Steps**

- Analyze draft network outcomes
- Public outreach

# **Questions & Discussion**

# Thank you!