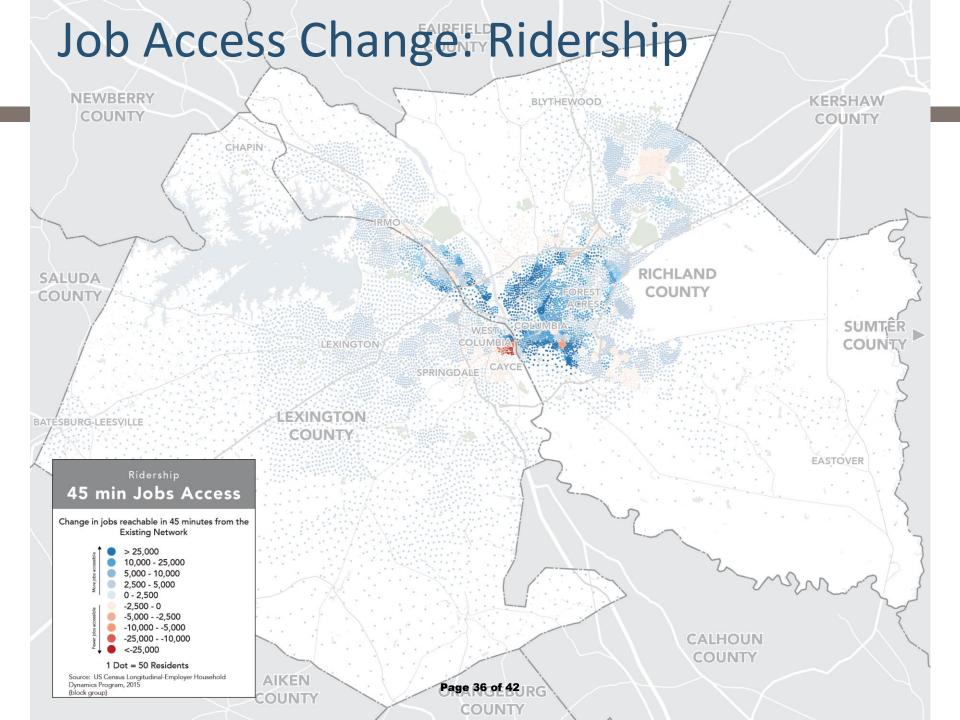

5% coverage and about 10% duplication:

- Some routes overlapping or too close together.
- These achieve neither ridership nor coverage.

# The COMET can't solve this conflict between goals...



...but it CAN choose a deliberate balance point.

# The COMET Existing Network



The COMET is now about 45% ridership, 45% coverage and about 10% duplication:

- Some routes overlapping or too close together.
- These achieve neither ridership nor coverage.

# We developed concepts to help you choose a point.



# Isochrone - Downtown

How far can I travel in 45 minutes from

Downtown

at noon?



# Ridership Concept



# Change Change % Jobs Accessible +14,530 +17.0% Resients Accessible +19,960 +31.0%

# Coverage Concept



 Jobs Accessible
 +6,410
 +7.5%

 Resients Accessible
 +6,510
 +10.0%





# Ridership/Coverage Decision

The question of Ridership versus Coverage is a value question.

Based on the public feedback and your values, The COMET Board decided to proceed with a 60/40 split.





# **Next Steps**

- Analyze draft network outcomes
- Public outreach

# **Questions & Discussion**

# Thank you!