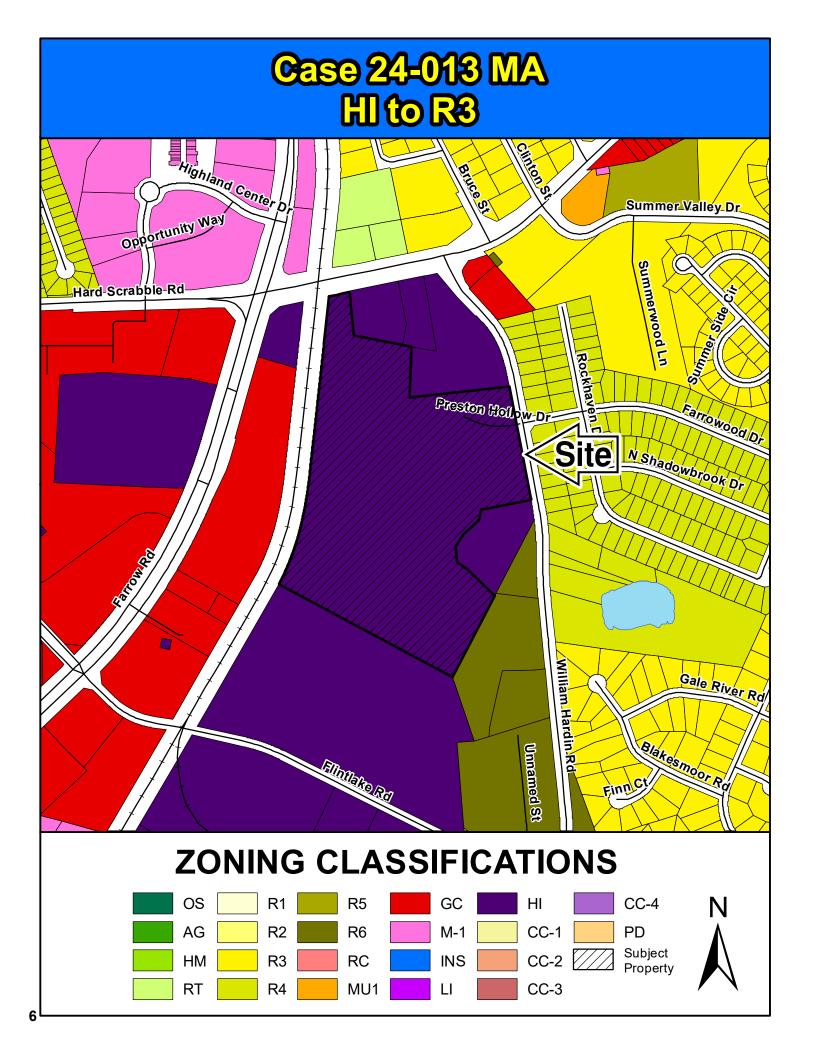

## Map Amendment Staff Report

PC MEETING DATE: July 11, 2024
RC PROJECT: 24-013 MA
APPLICANT: Krut Patel

LOCATION: 2336 Hard Scrabble Road

TAX MAP NUMBER: R17211-01-02 ACREAGE: 33.33 acres

EXISTING ZONING: HI PROPOSED ZONING: R3

| Direction | Existing Zoning | Use                       |
|-----------|-----------------|---------------------------|
| North:    | HI              | Residential / Residential |
| South:    | HI / R6         | Fiberglass Plant / Church |
| East:     | R4              | Residential Subdivision   |
| West:     | HI / GC         | Gas Station / Undeveloped |

#### Parcel/Area Characteristics

The parcel has access to Hard Scrabble Road and William Hardin Road. There are sidewalks and no streetlamps along this section of Hard Scrabble Road. There are no sidewalks nor streetlamps along this section of William Hardin Road. The subject parcel is undeveloped. The immediate area is characterized by a mix of single-family parcels, commercial and industrial uses. West of the subject parcel is an undeveloped commercial property and a gas station. North of the site are single family parcels with a heavy industrial zoning designation. South of the site is an industrial fiberglass plant and a church. East of the subject parcel is a single-family residential subdivision.