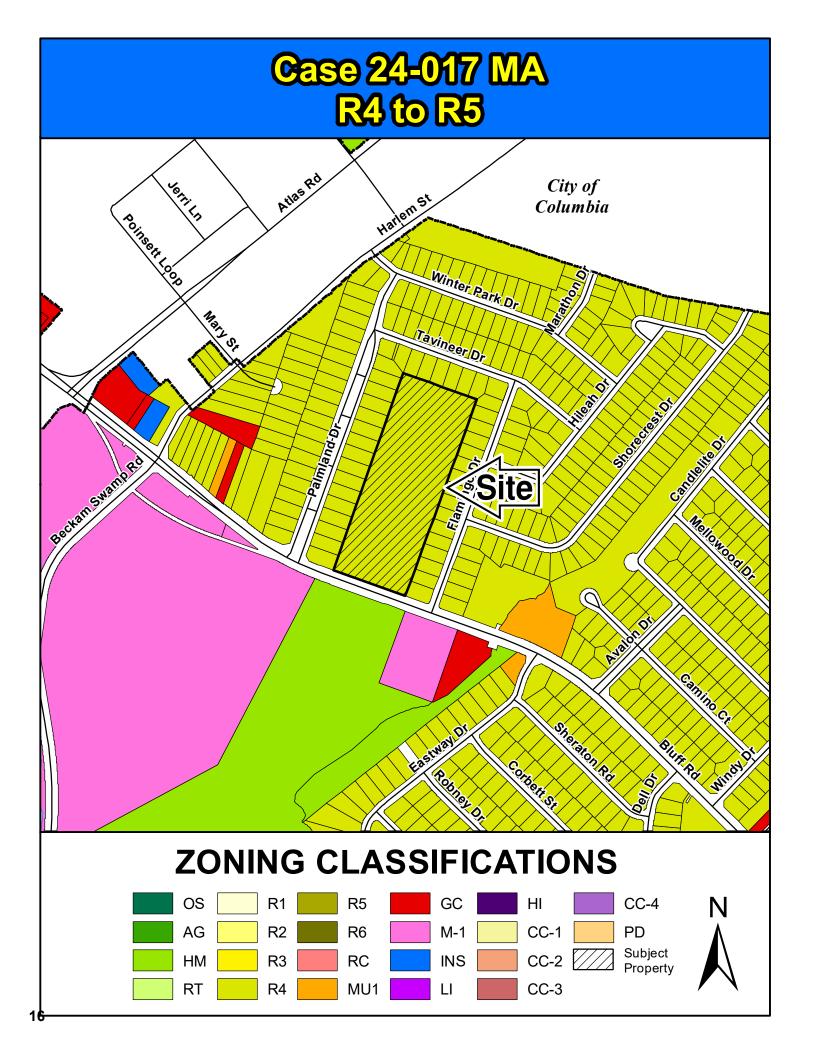

## Map Amendment Staff Report

PC MEETING DATE: July 11, 2024
RC PROJECT: 24-017 MA
APPLICANT: Erik Norton

LOCATION: Bluff Road

TAX MAP NUMBER: R13513-01-27 ACREAGE: 10 acres

EXISTING ZONING: R4
PROPOSED ZONING: R5

| Direction | Existing Zoning | Use                       |
|-----------|-----------------|---------------------------|
| North:    | R4              | Bluff Estates Subdivision |
| South:    | M-1             | Undeveloped               |
| East:     | R4              | Bluff Estates Subdivision |
| West:     | R4              | Bluff Estates Subdivision |

#### Parcel/Area Characteristics

The parcel has access to Bluff Road. There are sidewalks along this section of Bluff Road. The subject parcel is undeveloped. The immediate area is characterized by single-family parcels, small commercial uses and undeveloped industrial parcels. West, north and east of the subject parcel are residential properties. The subject parcel is surrounded by Bluff Estates, a single-family residential subdivision. South of the site is undeveloped.

#### 2015 Comprehensive Plan

The 2015 Richland County Comprehensive Plan, "PUTTING THE PIECES IN PLACE", designates this area as **Economic Development Center/Corridor**.

#### Conclusion

The proposed rezoning is consistent with the objectives for the Economic Development Center/Corridor zoning district land use designation outlined in the 2015 Comprehensive Plan. Multi-family housing is recommended near activity centers and within Priority Investment Areas with access to roadways with adequate capacity and multimodal transportation options. The proposed request does meet the location recommendations of the Economic Development Center/Corridor designation.