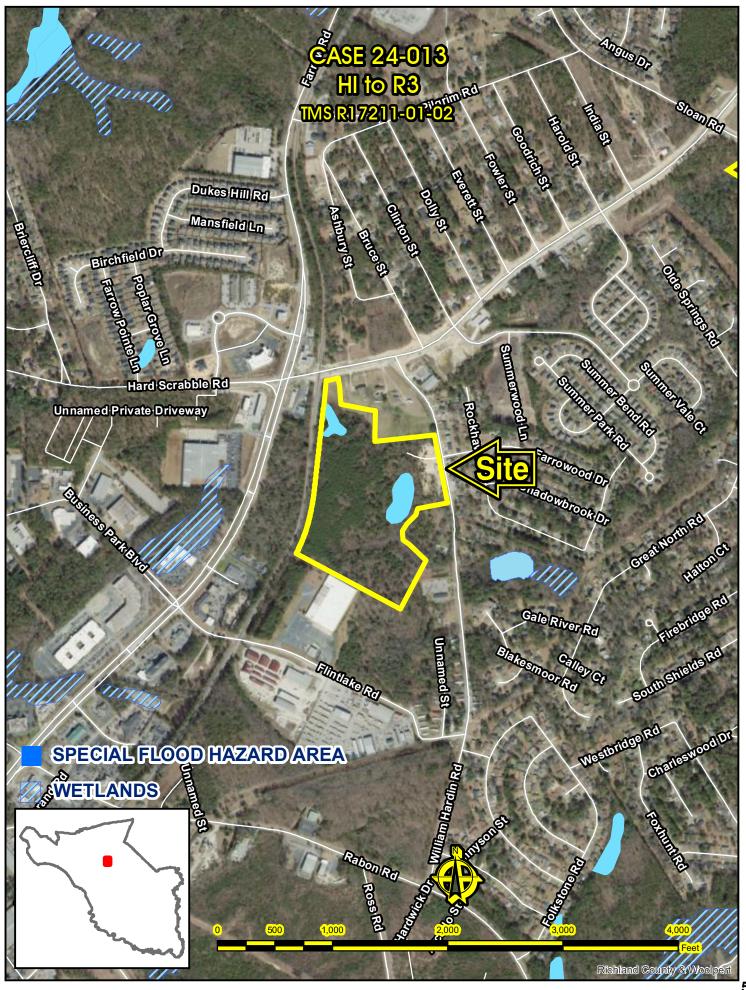

## Map Amendment Staff Report

PC MEETING DATE: July 11, 2024
RC PROJECT: 24-013 MA
APPLICANT: Krut Patel

LOCATION: 2336 Hard Scrabble Road

TAX MAP NUMBER: R17211-01-02 ACREAGE: 33.33 acres

EXISTING ZONING: HI PROPOSED ZONING: R3

| Direction | Existing Zoning | Use                       |
|-----------|-----------------|---------------------------|
| North:    | HI              | Residential / Residential |
| South:    | HI / R6         | Fiberglass Plant / Church |
| East:     | R4              | Residential Subdivision   |
| West:     | HI / GC         | Gas Station / Undeveloped |

#### Parcel/Area Characteristics

The parcel has access to Hard Scrabble Road and William Hardin Road. There are sidewalks and no streetlamps along this section of Hard Scrabble Road. There are no sidewalks nor streetlamps along this section of William Hardin Road. The subject parcel is undeveloped. The immediate area is characterized by a mix of single-family parcels, commercial and industrial uses. West of the subject parcel is an undeveloped commercial property and a gas station. North of the site are single family parcels with a heavy industrial zoning designation. South of the site is an industrial fiberglass plant and a church. East of the subject parcel is a single-family residential subdivision.