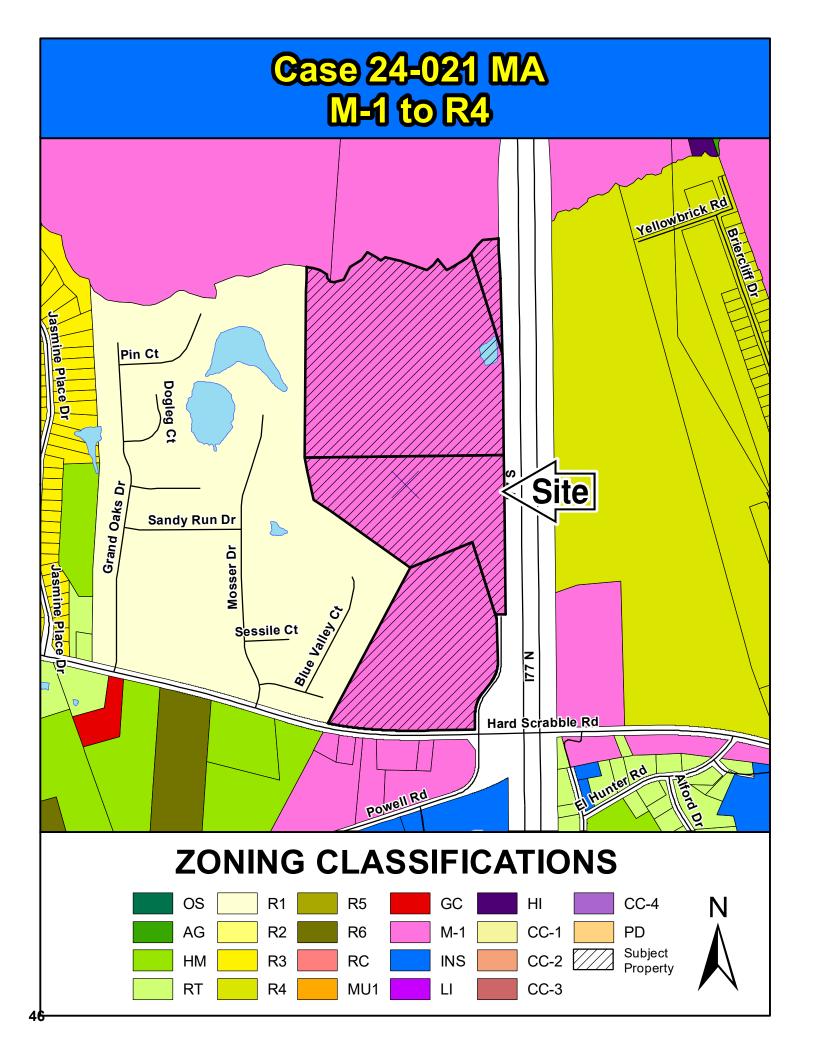

5. Case # 24-021 MA
Heather Elenbaum
M-1 to R4 (83.75 acres)
1723 Hard Scrabble Road and
N/S Hard Scrabble Road
TMS: R17301-01-01 and 02, R17302-01-01 and 02
Staff Recommendation: Approval
Page 41

<u>District 7</u> Gretchen Barron