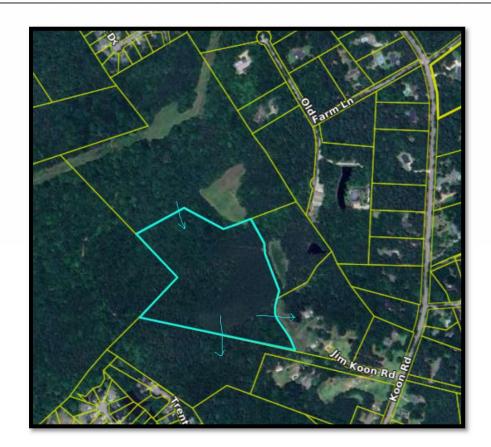

## PLANNING COMMISSION MEETING July 11, 2024 6:00 PM

Council District: Jason Branham (District 1)

**Development:** Proposed Pemberley Oaks Subdivision

**Tax Map Amendment:** TMS# R04200-01-17, 23, 24, 32

**Applicant:** Myra Grimes, Civil Engineering of Columbia

**Proposed Use:** Residential

Proposed Street Name (s): Hope Ridge Court, Horse Stable Court, Pemberley Oaks Drive, Stable Ridge Court

**Staff Recommendation:** Approval

**Detail:** Pursuant to SC Code 6-29-1200 (a), a local planning commission shall, by proper certificate,

shall approve and authorize the name of a street or road laid out within the territory over

which the commission has jurisdiction.

**Staff Reviewer:** Alfreda W Tindal, E9-1-1 Addressing Coordinator, reviewed the street name (s) and has

determined that the E9-1-1 Road Naming Standards have been met.

Map: