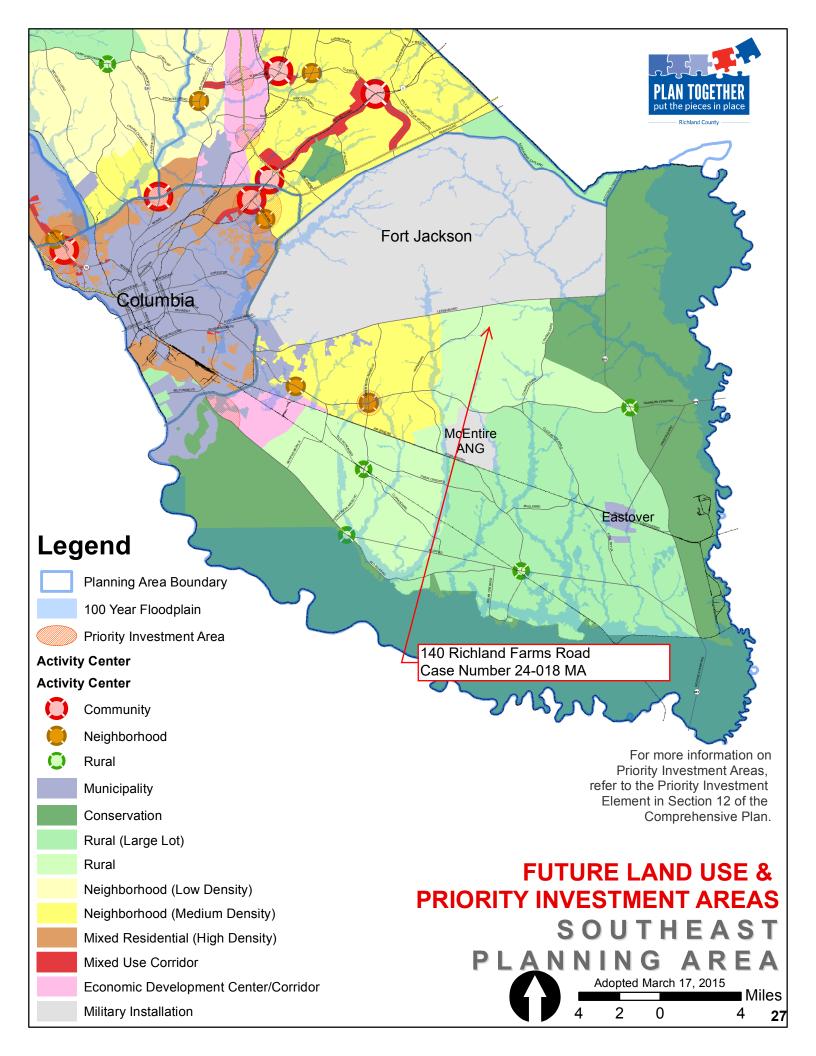

#### **2015 Comprehensive Plan**

The 2015 Richland County Comprehensive Plan, "PUTTING THE PIECES IN PLACE", designates this area as Rural.

#### Land Use and Design

Areas where rural development and smaller agricultural operations are appropriate. These areas serve as a transition between very low density rural areas and suburban neighborhood developments. The areas could include rural subdivisions and open space subdivisions. These subdivisions would support lots that are smaller than the Rural Large Lot land use, but larger than lots characteristic of neighborhood low density. Rural areas should be designed to maintain large tracts of undisturbed land, particularly areas of prime environmental value. Rural developments should provide natural buffering between adjacent uses. Appropriate roadway buffers should result in creating a natural road corridor with limited visibility into developed areas.

#### **Desired Development Pattern**

Rural areas should be designed to accommodate single-family residential developments in a rural setting. This includes master planned, rural subdivisions. Open space developments that set aside open space and recreational areas are an alternative form of Rural development. Open space developments are a land development design tool that provides a means of both preserving open space and allowing development to be directed away from natural and agricultural resources. These designs often allow for flexibility in lot sizes and dimensions in trade for the protection of surrounding, larger open spaces. Commercial development should be limited to Rural Activity Centers.