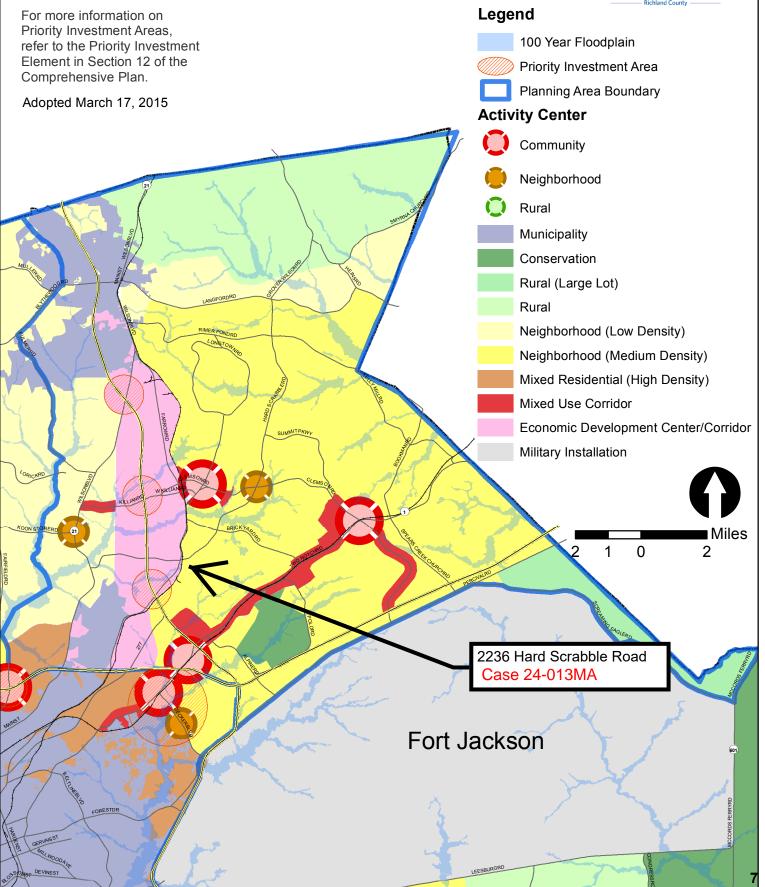

#### 2015 Comprehensive Plan

The 2015 Richland County Comprehensive Plan, "PUTTING THE PIECES IN PLACE", designates this area as **Neighborhood** (**Medium-Density**).

#### Land Use and Design

Areas include medium-density residential neighborhoods and supporting neighborhood commercial scale development designed in a traditional neighborhood format. These neighborhoods provide a transition from Neighborhood (Low-Density) to more intense Mixed Residential (High-Density) urban environments. Multi-family development should occur near activity centers and within Priority Investment Areas with access to roadways with adequate capacity and multimodal transportation options. Nonresidential development may be considered for location along main road corridors and within a contextually-appropriate distance from the intersection of a primary arterial.

#### **Desired Development Pattern**

The primary use within this area is medium density residential neighborhoods designed to provide a mix of residential uses and densities within neighborhoods. Neighborhoods should be connected and be designed using traditional grid or modified grid designs. Non-residential uses should be designed to be easily accessible to surrounding neighborhoods via multiple transportation modes.

#### Conclusion

The proposed rezoning is consistent with the objectives for the Neighborhood (Medium-Density) zoning district land use designation outlined in the 2015 Comprehensive Plan. Medium Density housing is recommended within these areas. The proposed request does meet the density recommendations of the Neighborhood (Medium Density) designation.