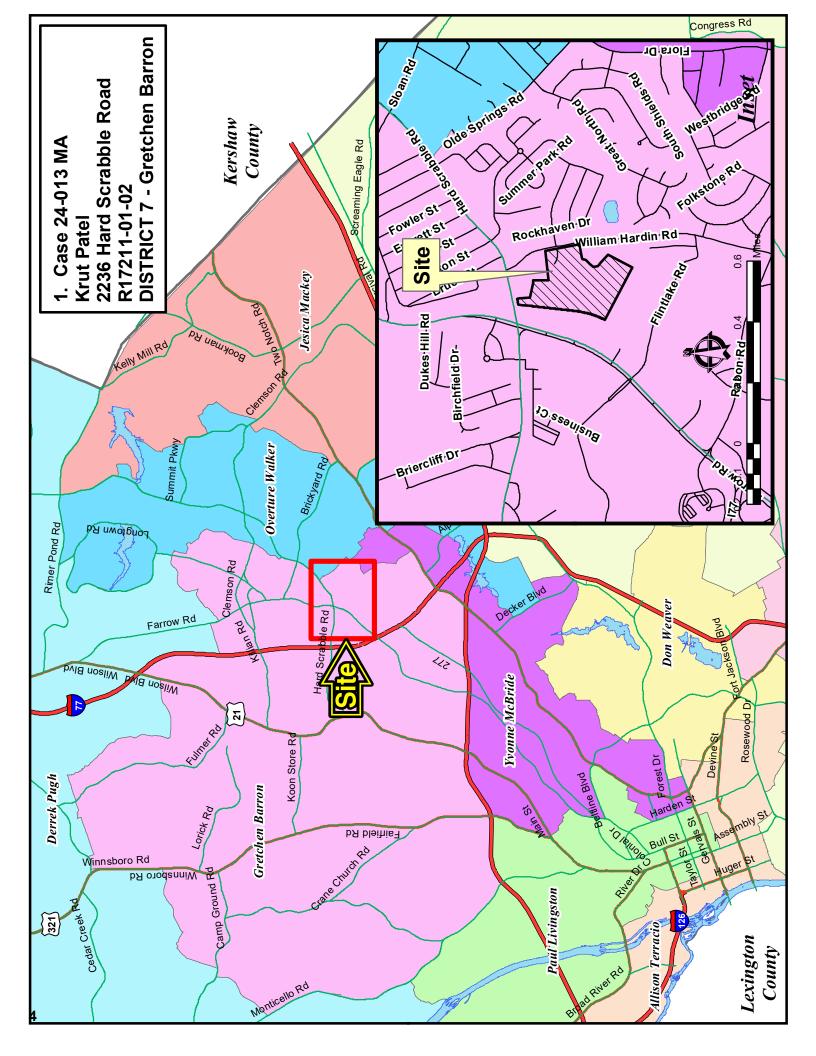

## Map Amendment Staff Report

PC MEETING DATE: July 11, 2024
RC PROJECT: 24-013 MA
APPLICANT: Krut Patel

LOCATION: 2336 Hard Scrabble Road

TAX MAP NUMBER: R17211-01-02 ACREAGE: 33.33 acres

EXISTING ZONING: HI PROPOSED ZONING: R3

#### Parcel/Area Characteristics

The parcel has access to Hard Scrabble Road and William Hardin Road. There are sidewalks and no streetlamps along this section of Hard Scrabble Road. There are no sidewalks nor streetlamps along this section of William Hardin Road. The subject parcel is undeveloped. The immediate area is characterized by a mix of single-family parcels, commercial and industrial uses. West of the subject parcel is an undeveloped commercial property and a gas station. North of the site are single family parcels with a heavy industrial zoning designation. South of the site is an industrial fiberglass plant and a church. East of the subject parcel is a single-family residential subdivision.

#### **Public Services**

The subject parcel is within the boundaries of School District Two. The Killian Elementary School is located 1.95 miles northeast of the subject parcel on Killian Road. The Killian fire station (number 24) is located 1.56 miles north of the subject parcel on Farrow Road. Water is provided by the City of Columbia and sewer is provided by the East Richland County Public Service District.