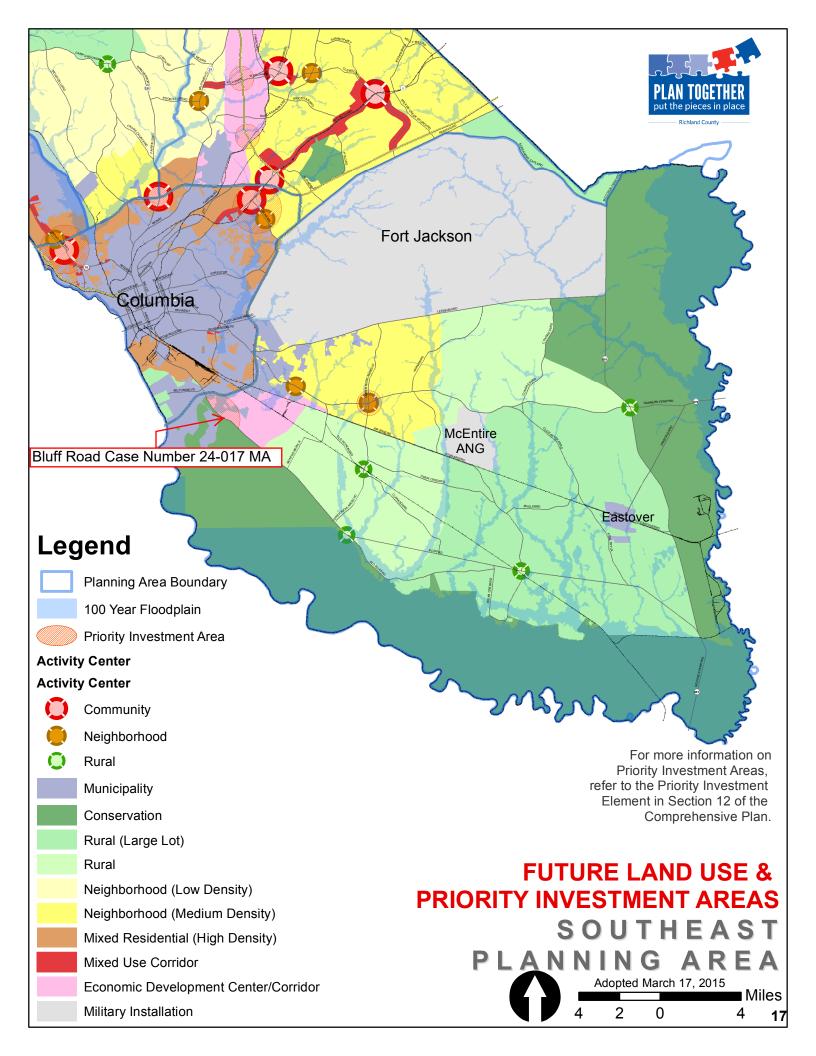

#### 2015 Comprehensive Plan

The 2015 Richland County Comprehensive Plan, "PUTTING THE PIECES IN PLACE", designates this area as **Economic Development Center/Corridor**.

#### Land Use and Design

Concentrated areas of high quality employment facilities, integrated with or adjacent to complementary retail and commercial uses and/or medium-and high-density residential uses. This category encourages development of manufacturing, industrial, flex space, and office uses in locations that will minimally affect surrounding properties. Commercial and residential uses are secondary to employment uses

#### **Desired Development Pattern**

Master planned industrial and business parks should include a mix of uses within single developments, including employment, convenience commercial and dining, and housing. These mixed-use employment "campuses" provide opportunities for employees to conveniently shop and dine during normal business hours. Smaller scale, single-use employment developments located along major roads should be designed to appropriately buffer manufacturing and industrial uses from adjacent properties. Secondary commercial and residential uses should be located along primary road corridors proximate to employment centers.

#### Conclusion

The proposed rezoning is consistent with the objectives for the Economic Development Center/Corridor zoning district land use designation outlined in the 2015 Comprehensive Plan. Multi-family housing is recommended near activity centers and within Priority Investment Areas with access to roadways with adequate capacity and multimodal transportation options. The proposed request does meet the location recommendations of the Economic Development Center/Corridor designation.