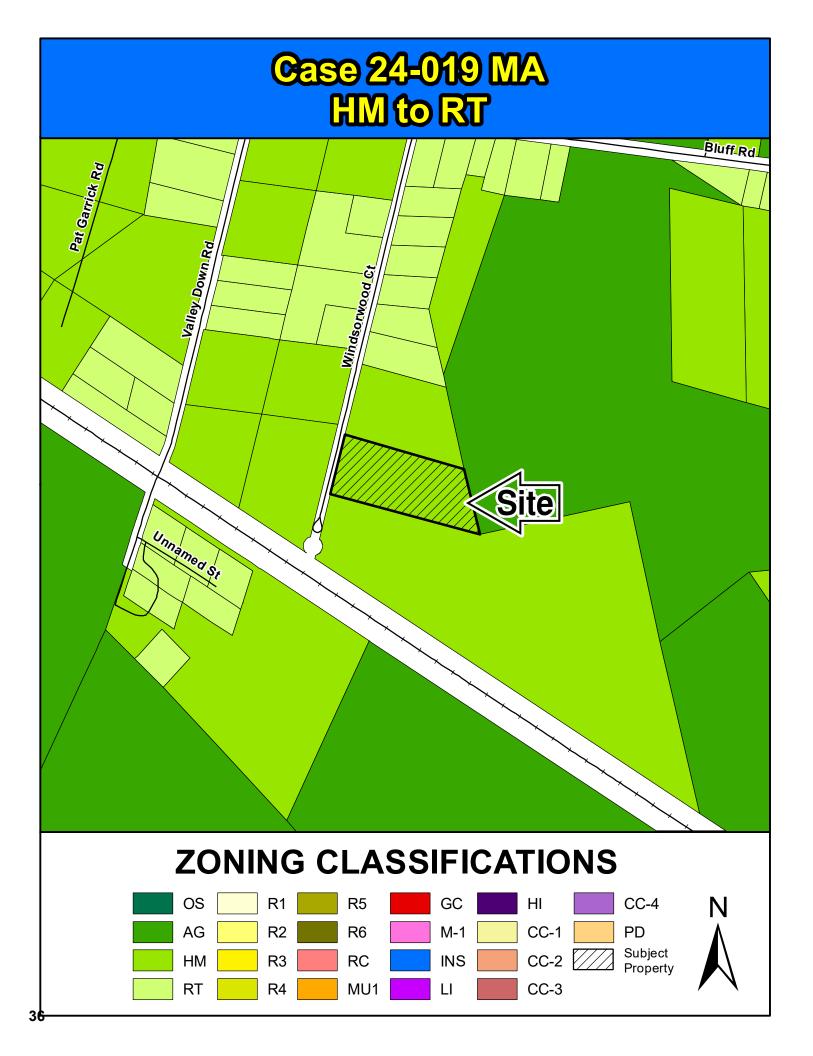

#### Map Amendment Staff Report

PC MEETING DATE:

RC PROJECT:

APPLICANT:

July 11, 2024

24-019 MA

Bonnie Joshi

LOCATION: Windsorwood Court

TAX MAP NUMBER: R32400-06-23 ACREAGE: 5.17 acres

EXISTING ZONING: HM PROPOSED ZONING: RT

PC SIGN POSTING: June 26, 2024

| Direction | Existing Zoning | Use               |
|-----------|-----------------|-------------------|
| North:    | HM              | Manufactured Home |
| South:    | HM              | Undeveloped       |
| East:     | AG              | Undeveloped       |
| West:     | HM              | Undeveloped       |