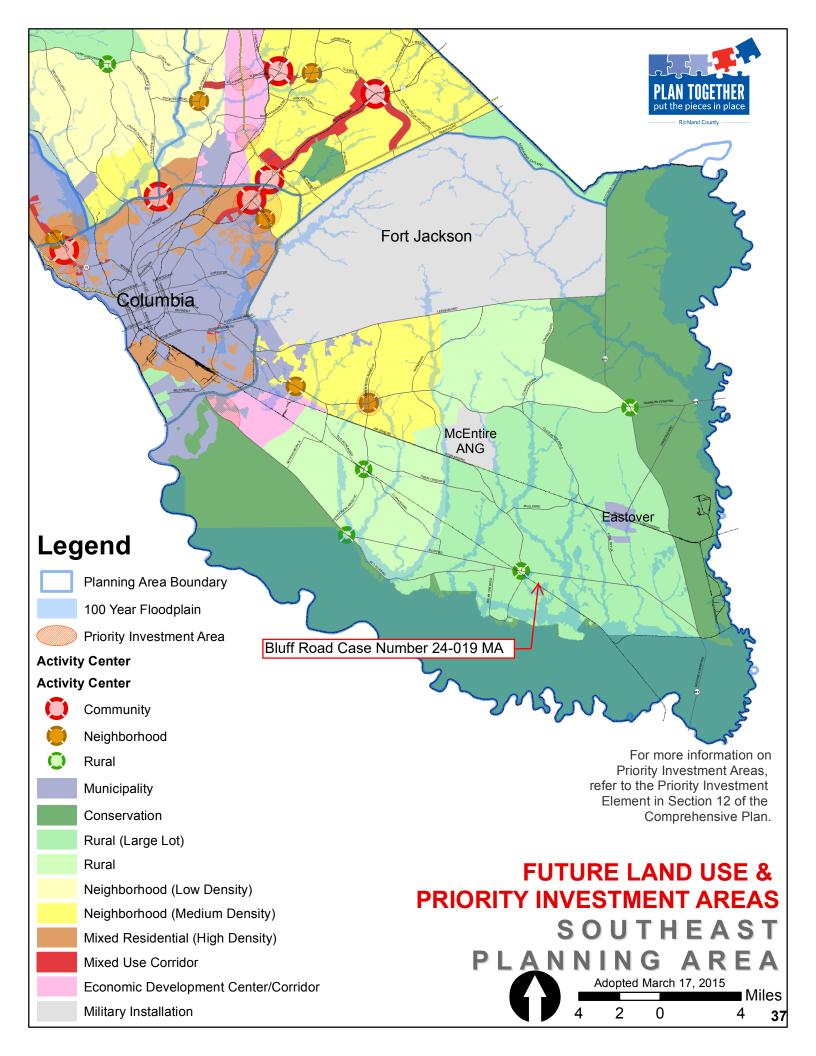

#### **2015 Comprehensive Plan**

The 2015 Richland County Comprehensive Plan, "PUTTING THE PIECES IN PLACE", designates this area as Rural (Large Lot).

#### Land Use and Design

These are areas of mostly active agricultural uses and some scattered large-lot rural residential uses. Limited rural commercial development occurs as Rural Activity Centers located at rural crossroads, and does not require public wastewater utilities. Some light industrial and agricultural support services are located here. These areas are targets for future land conservation efforts, with a focus on prime and active agricultural lands and important natural resources. Historic, cultural, and natural resources are conserved through land use planning and design that upholds these unique attributes of the community.

#### **Desired Development Pattern**

Active working lands, such as farms and forests, and large lot rural residential development are the primary forms of development that should occur in Rural (Large Lot) areas. Residential development should occur on very large, individually-owned lots or as family subdivisions. Master planned, smaller lot subdivisions are not an appropriate development type in Rural (Large Lot) areas. These areas are not appropriate for providing public wastewater service, unless landowners are put at risk by failing septic systems. Commercial development is appropriately located within Rural Activity Centers.