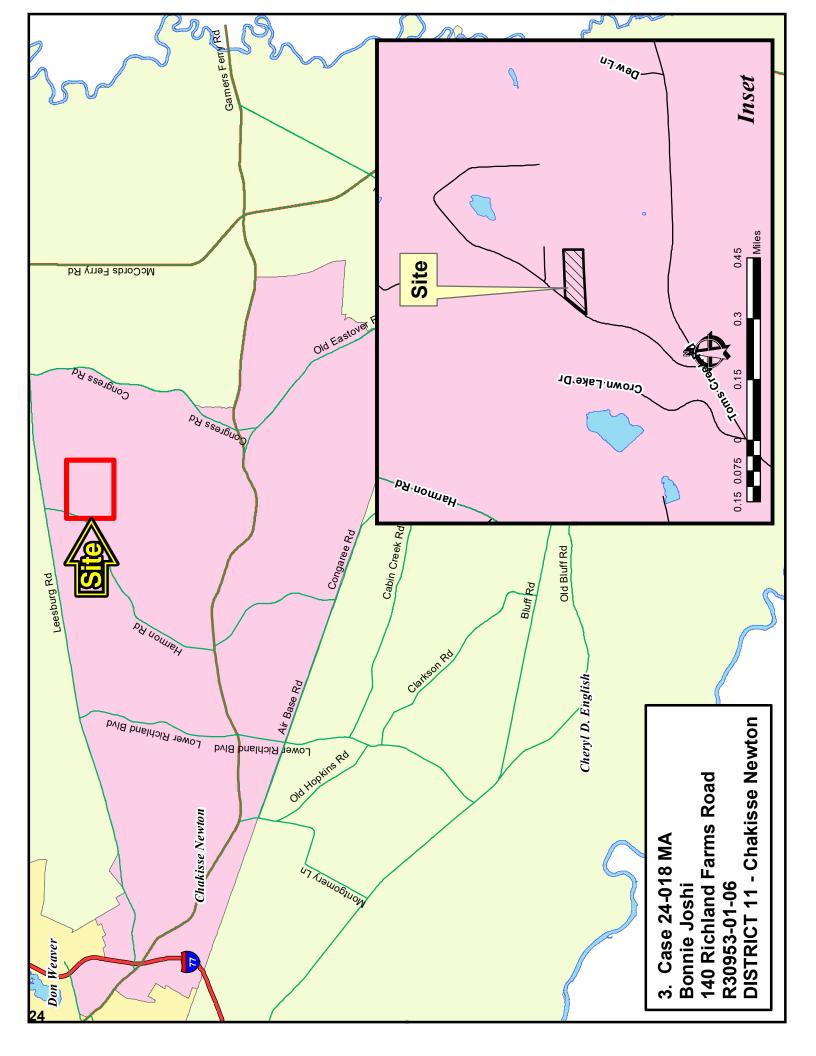

## Map Amendment Staff Report

PC MEETING DATE:

RC PROJECT:

APPLICANT:

July 11, 2024

24-018 MA

Bonnie Joshi

LOCATION: 140 Richland Farms Road

TAX MAP NUMBER: R30953-01-06 ACREAGE: 4.39 acres

EXISTING ZONING: HM PROPOSED ZONING: RT

PC SIGN POSTING: June 26, 2024

| Direction | Existing Zoning | Use                      |
|-----------|-----------------|--------------------------|
| North:    | RT/RT           | Residential/ Residential |
| South:    | HM/RT           | Residential/ Residential |
| East:     | HM              | Telecommunications Tower |
| West:     | HM              | Undeveloped              |

#### Parcel/Area Characteristics

The parcel has access to Richland Farms Road. There are no sidewalks or street lamps along this section of Richland Farms Road. The subject parcel is undeveloped. The immediate area is characterized by residential parcels, undeveloped parcels and a telecommunications tower east of the site. West of the subject parcel is undeveloped. South and north of the site are residences.