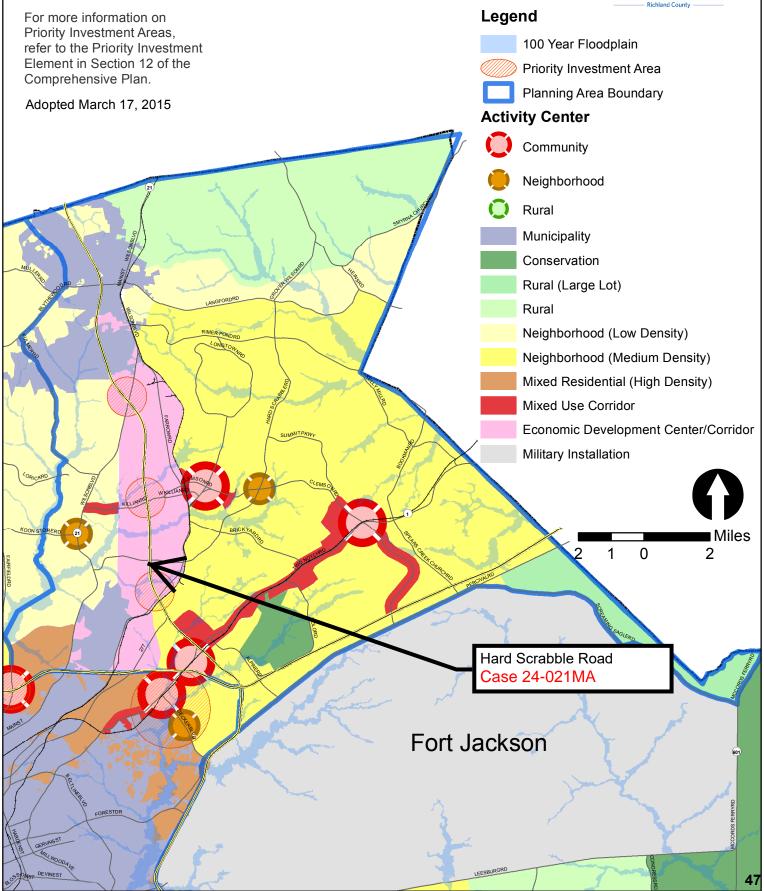

#### 2015 Comprehensive Plan

The 2015 Richland County Comprehensive Plan, "PUTTING THE PIECES IN PLACE", designates this area as **Neighborhood** (**Medium-Density**).

#### Land Use and Design

Areas include medium-density residential neighborhoods and supporting neighborhood commercial scale development designed in a traditional neighborhood format. These neighborhoods provide a transition from Neighborhood (Low-Density) to more intense Mixed Residential (High-Density) urban environments. Multi-family development should occur near activity centers and within Priority Investment Areas with access to roadways with adequate capacity and multimodal transportation options. Nonresidential development may be considered for location along main road corridors and within a contextually-appropriate distance from the intersection of a primary arterial.

#### **Desired Development Pattern**

The primary use within this area is medium density residential neighborhoods designed to provide a mix of residential uses and densities within neighborhoods. Neighborhoods should be connected and be designed using traditional grid or modified grid designs. Non-residential uses should be designed to be easily accessible to surrounding neighborhoods via multiple transportation modes.

#### Traffic Characteristics

The 2023 SCDOT traffic count (Station #438) located east of the subject parcel on Hard Scrabble Road identifies 17,700 Average Daily Trips (ADT's). Hard Scrabble Road is classified as a two-lane undivided minor arterial, maintained by SCDOT with a design capacity of 12,400 ADT's. This portion of Hard Scrabble Road is currently operating at Level of Service (LOS) "E".

The ADTs are the total volume of traffic passing a point on a roadway during a 24-hour period. ADT data is collected by SCDOT.

There is a road widening and bikeway project for this section of Hard Scrabble Road through SCDOT and County Penny Sales Tax program that is currently in the construction phase.

#### Conclusion

The proposed rezoning is consistent with the objectives for the Neighborhood (Medium-Density) zoning district land use designation outlined in the 2015 Comprehensive Plan. Medium Density housing is recommended within these areas. The proposed request does meet the density recommendations of the Neighborhood (Medium Density) designation.