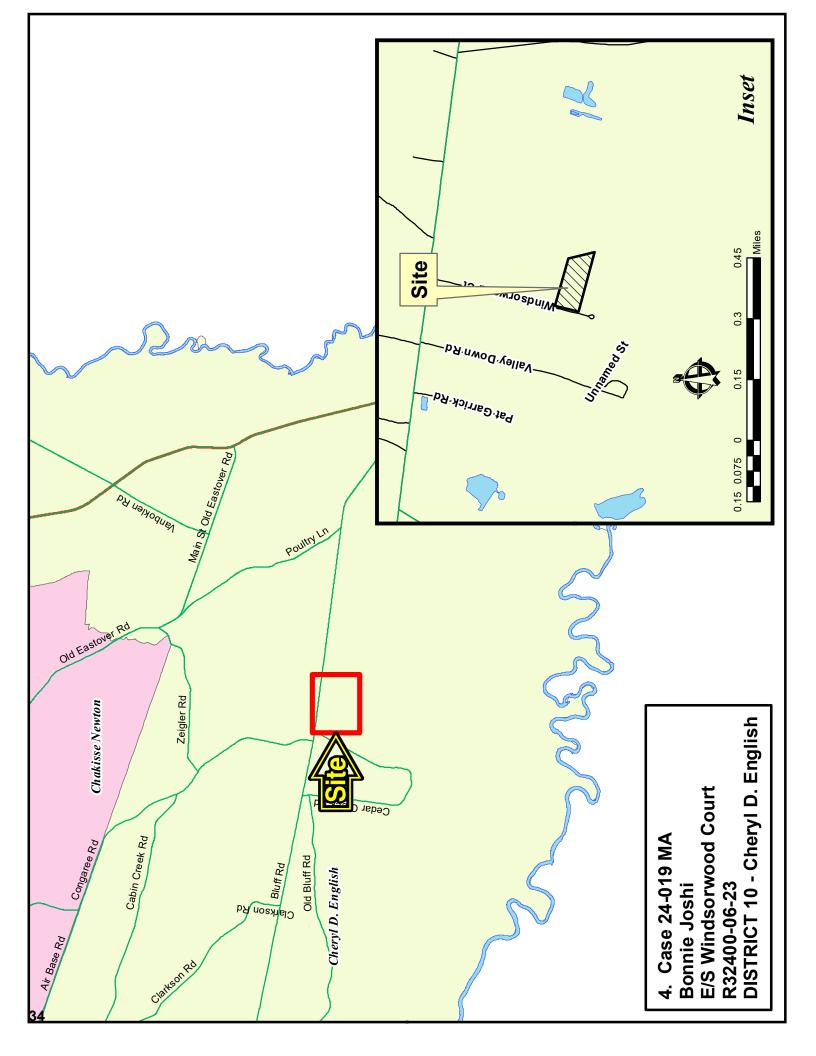

#### Map Amendment Staff Report

PC MEETING DATE:

RC PROJECT:

APPLICANT:

July 11, 2024

24-019 MA

Bonnie Joshi

LOCATION: Windsorwood Court

TAX MAP NUMBER: R32400-06-23 ACREAGE: 5.17 acres

EXISTING ZONING: HM PROPOSED ZONING: RT

PC SIGN POSTING: June 26, 2024

| Direction | Existing Zoning | Use               |
|-----------|-----------------|-------------------|
| North:    | HM              | Manufactured Home |
| South:    | HM              | Undeveloped       |
| East:     | AG              | Undeveloped       |
| West:     | HM              | Undeveloped       |

#### Parcel/Area Characteristics

The parcel has access to Windsorwood Court. There are no sidewalks or street lamps along this section of Windsorwood Court. The subject parcel is undeveloped. The immediate area is characterized by residential uses and undeveloped parcels. South, north and east of the site is undeveloped. North of the subject parcel is a manufactured home.