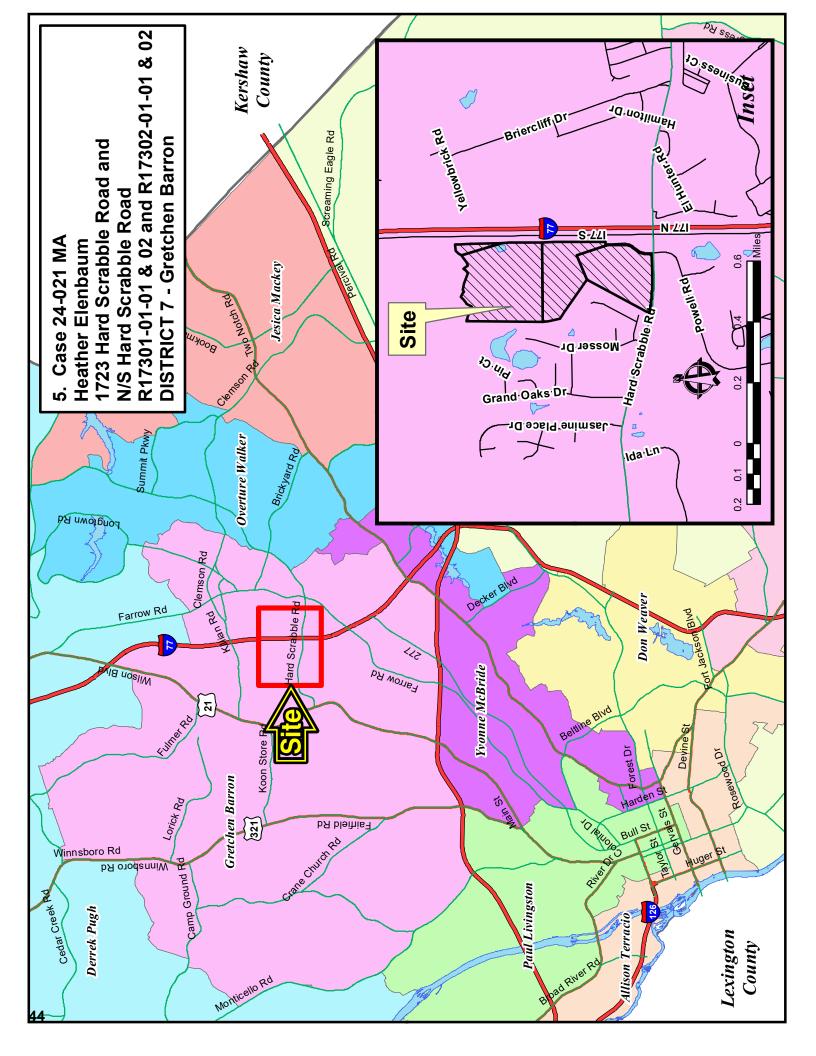

5. Case # 24-021 MA
Heather Elenbaum
M-1 to R4 (83.75 acres)
1723 Hard Scrabble Road and
N/S Hard Scrabble Road
TMS: R17301-01-01 and 02, R17302-01-01 and 02
Staff Recommendation: Approval
Page 41

<u>District 7</u> Gretchen Barron