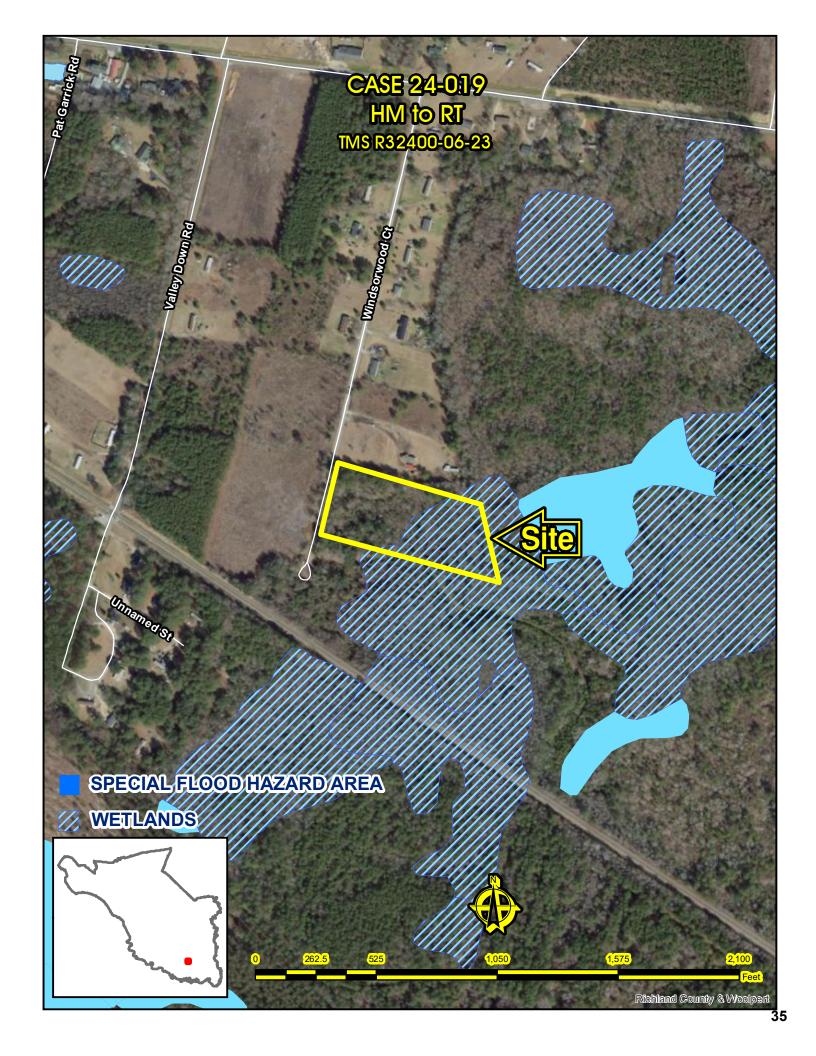

#### Map Amendment Staff Report

PC MEETING DATE:

RC PROJECT:

APPLICANT:

July 11, 2024

24-019 MA

Bonnie Joshi

LOCATION: Windsorwood Court

TAX MAP NUMBER: R32400-06-23 ACREAGE: 5.17 acres

EXISTING ZONING: HM PROPOSED ZONING: RT

PC SIGN POSTING: June 26, 2024

| Direction | Existing Zoning | Use               |
|-----------|-----------------|-------------------|
| North:    | HM              | Manufactured Home |
| South:    | HM              | Undeveloped       |
| East:     | AG              | Undeveloped       |
| West:     | HM              | Undeveloped       |

#### Parcel/Area Characteristics

The parcel has access to Windsorwood Court. There are no sidewalks or street lamps along this section of Windsorwood Court. The subject parcel is undeveloped. The immediate area is characterized by residential uses and undeveloped parcels. South, north and east of the site is undeveloped. North of the subject parcel is a manufactured home.