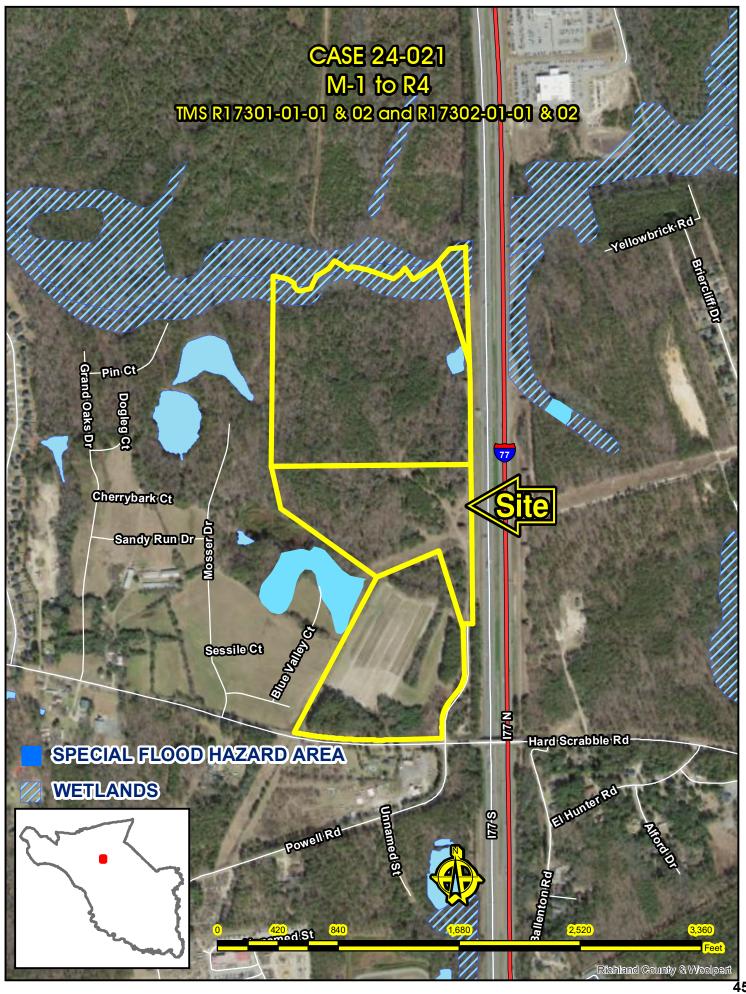

5. Case # 24-021 MA
Heather Elenbaum
M-1 to R4 (83.75 acres)
1723 Hard Scrabble Road and
N/S Hard Scrabble Road
TMS: R17301-01-01 and 02, R17302-01-01 and 02
Staff Recommendation: Approval
Page 41

<u>District 7</u> Gretchen Barron