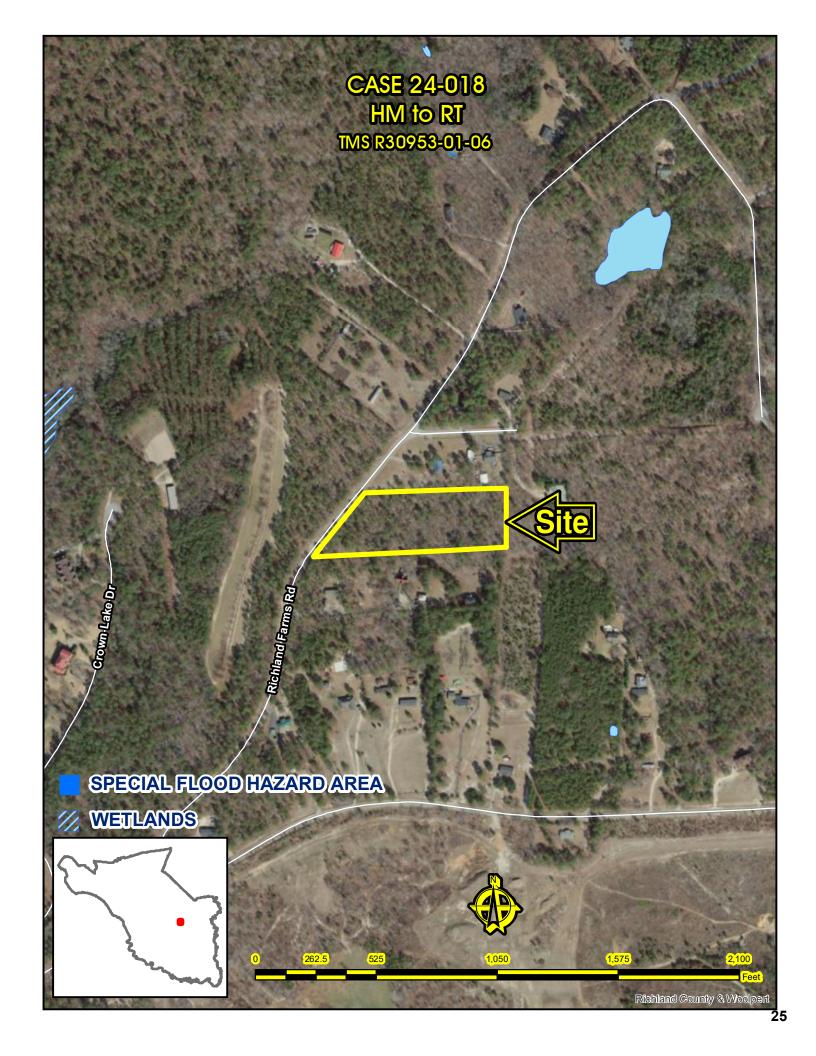

## Map Amendment Staff Report

PC MEETING DATE:

RC PROJECT:

APPLICANT:

July 11, 2024

24-018 MA

Bonnie Joshi

LOCATION: 140 Richland Farms Road

TAX MAP NUMBER: R30953-01-06 ACREAGE: 4.39 acres

EXISTING ZONING: HM PROPOSED ZONING: RT

PC SIGN POSTING: June 26, 2024

| Direction | Existing Zoning | Use                      |
|-----------|-----------------|--------------------------|
| North:    | RT/RT           | Residential/ Residential |
| South:    | HM/RT           | Residential/ Residential |
| East:     | HM              | Telecommunications Tower |
| West:     | HM              | Undeveloped              |

#### Parcel/Area Characteristics

The parcel has access to Richland Farms Road. There are no sidewalks or street lamps along this section of Richland Farms Road. The subject parcel is undeveloped. The immediate area is characterized by residential parcels, undeveloped parcels and a telecommunications tower east of the site. West of the subject parcel is undeveloped. South and north of the site are residences.