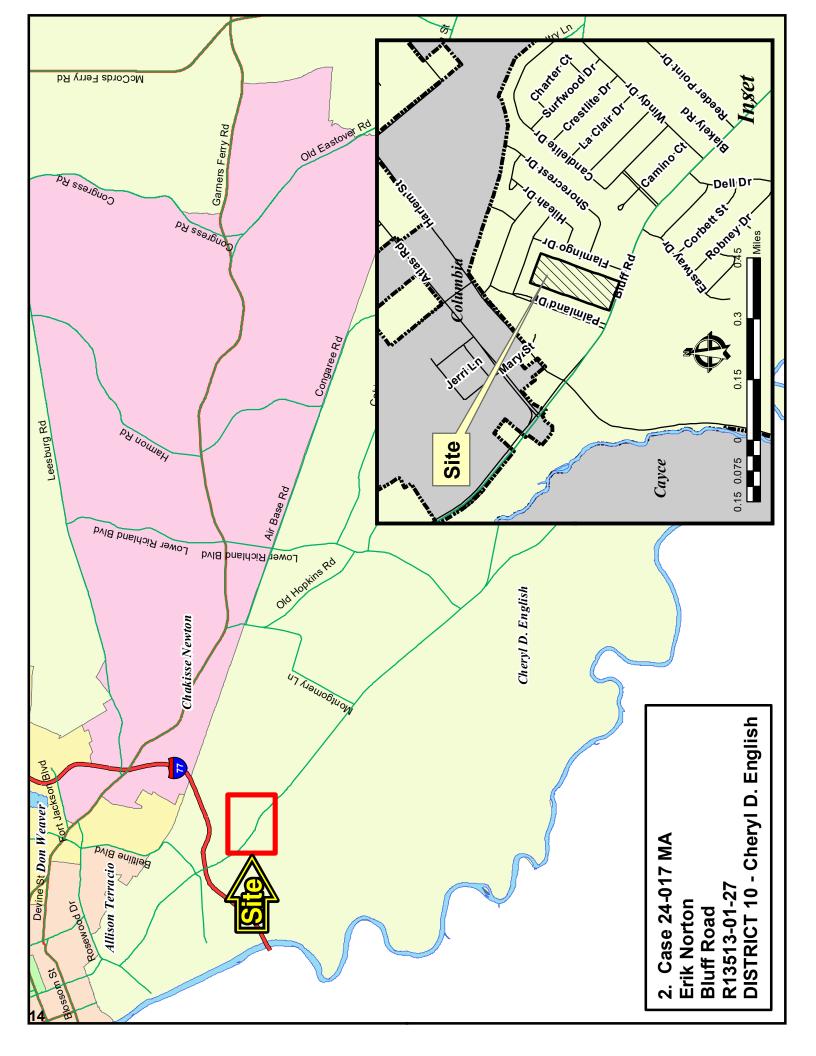

# Richland County Planning & Development Services Department

## Map Amendment Staff Report

PC MEETING DATE: July 11, 2024
RC PROJECT: 24-017 MA
APPLICANT: Erik Norton

LOCATION: Bluff Road

TAX MAP NUMBER: R13513-01-27 ACREAGE: 10 acres

EXISTING ZONING: R4
PROPOSED ZONING: R5

#### Parcel/Area Characteristics

The parcel has access to Bluff Road. There are sidewalks along this section of Bluff Road. The subject parcel is undeveloped. The immediate area is characterized by single-family parcels, small commercial uses and undeveloped industrial parcels. West, north and east of the subject parcel are residential properties. The subject parcel is surrounded by Bluff Estates, a single-family residential subdivision. South of the site is undeveloped.