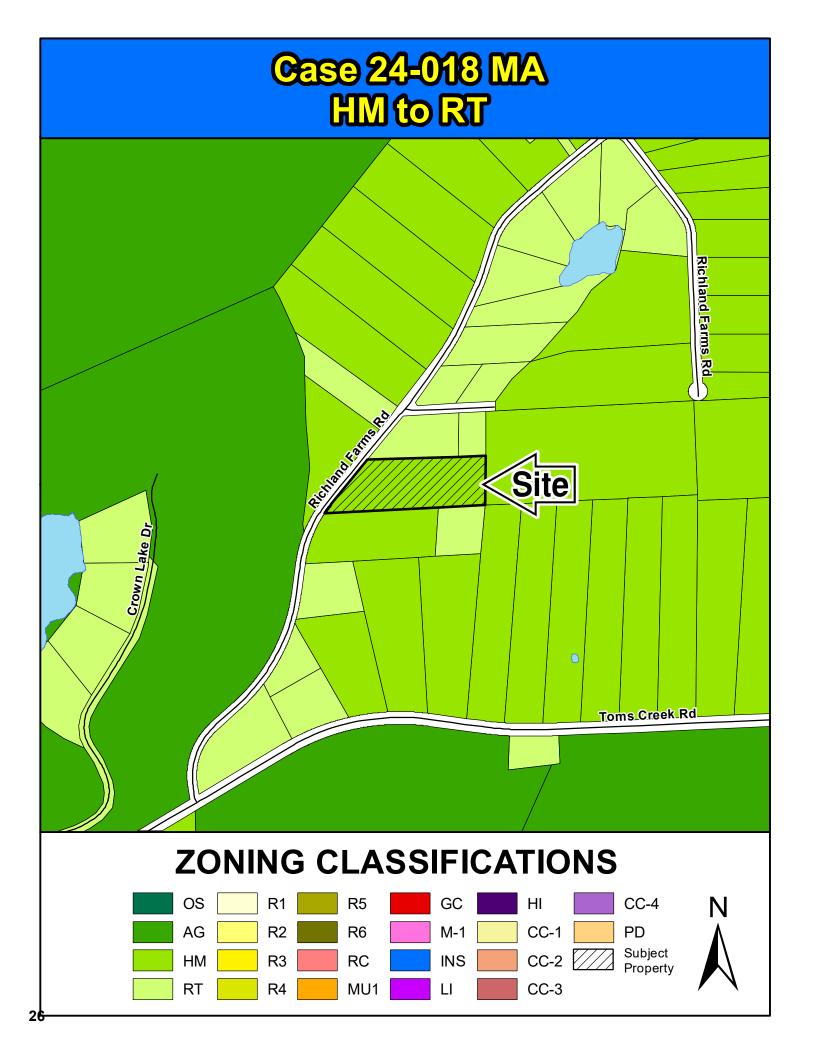

## Map Amendment Staff Report

PC MEETING DATE:

RC PROJECT:

APPLICANT:

July 11, 2024

24-018 MA

Bonnie Joshi

LOCATION: 140 Richland Farms Road

TAX MAP NUMBER: R30953-01-06 ACREAGE: 4.39 acres

EXISTING ZONING: HM PROPOSED ZONING: RT

PC SIGN POSTING: June 26, 2024

| Direction | Existing Zoning | Use                      |
|-----------|-----------------|--------------------------|
| North:    | RT/RT           | Residential/ Residential |
| South:    | HM/RT           | Residential/ Residential |
| East:     | HM              | Telecommunications Tower |
| West:     | HM              | Undeveloped              |

#### Parcel/Area Characteristics

The parcel has access to Richland Farms Road. There are no sidewalks or street lamps along this section of Richland Farms Road. The subject parcel is undeveloped. The immediate area is characterized by residential parcels, undeveloped parcels and a telecommunications tower east of the site. West of the subject parcel is undeveloped. South and north of the site are residences.