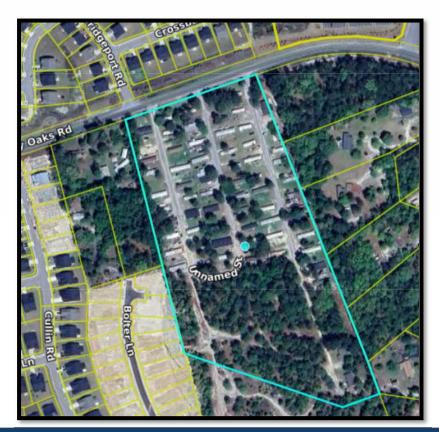

## PLANNING COMMISSION MEETING July 11, 2024 6:00 PM

Council District: Jason Branham (District 1)

**Development:** Proposed Pemberley Oaks Subdivision

**Tax Map Amendment:** TMS# R04200-01-17, 23, 24, 32

**Applicant:** Myra Grimes, Civil Engineering of Columbia

**Proposed Use:** Residential

Proposed Street Name (s): Hope Ridge Court, Horse Stable Court, Pemberley Oaks Drive, Stable Ridge Court

**Staff Recommendation:** Approval

**Detail:** Pursuant to SC Code 6-29-1200 (a), a local planning commission shall, by proper certificate,

shall approve and authorize the name of a street or road laid out within the territory over

which the commission has jurisdiction.

**Staff Reviewer:** Alfreda W Tindal, E9-1-1 Addressing Coordinator, reviewed the street name (s) and has

determined that the E9-1-1 Road Naming Standards have been met.

Map: