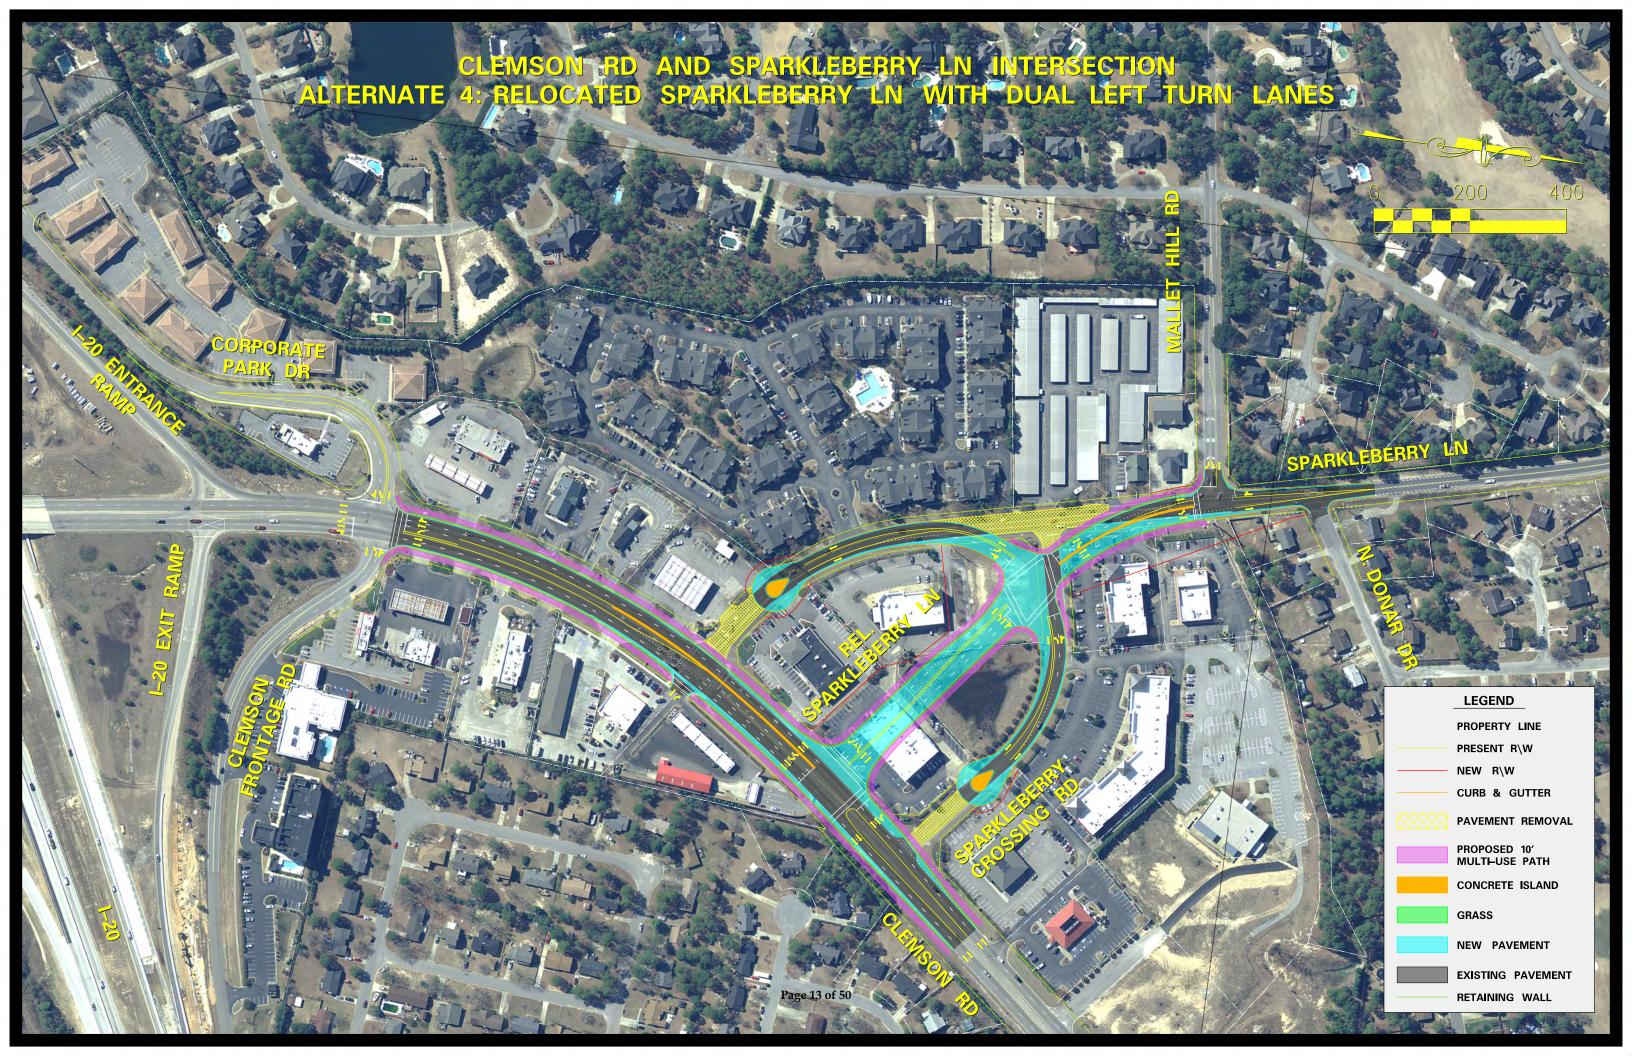

A Draft Concept Report was presented to the Richland County Transportation Ad Hoc committee on Tuesday, November 17, 2015. The report detailed the proposed project location as shown on the *Google earth* image. Included in the report and presented at the public meeting were four intersection alternates. The four alternates are: *Alternate 1 – Dual Left Turn Lanes, Alternate 2 – Dual Left Turn Lanes with Access Accommodations, Alternate 3 – Diverging Intersection*, and *Alternate 4 – Relocated Sparkleberry Lane* and they are attached.

The project displays provided aerial plan layouts of the proposed alternates while the simulations represented the dual left turn layout for *Alternate 1* and the diverging intersection for *Alternate 3*. *Alternates 1 and 2* proposed improvements to Clemson Road and Sparkleberry Lane while *Alternates 3 and 4* also included improvements to Sparkleberry Crossing Road. All alternates include proposed shared-use paths to accommodate bicyclists and pedestrians and the shared-use paths would connect with the proposed shared-use paths on the Clemson Road Widening project.

- Alternate 1-2,
- Alternate 2-0,
- Alternate 3-20,
- Alternate 4-1,
- No Alternate Selected 3.

The project will again be presented to the public prior to right-of-way acquisition. This will allow the residents to view the selected alternate and discuss specific concerns with the Richland Penny Program.