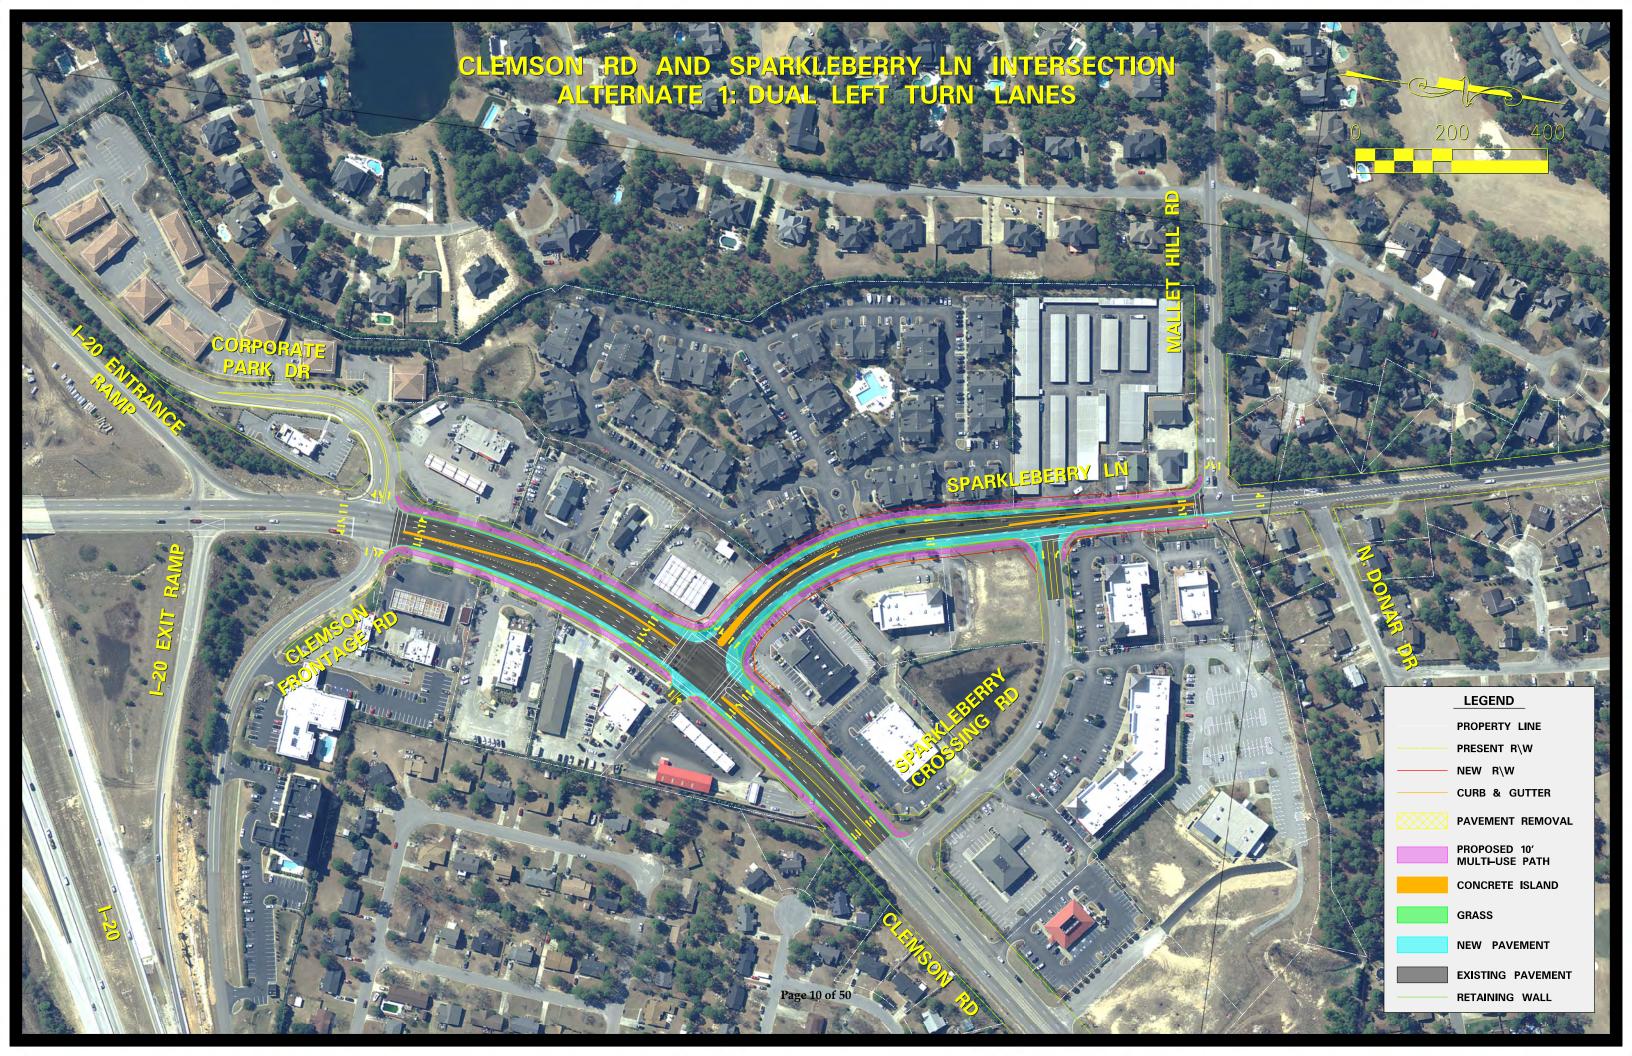

A Draft Concept Report was presented to the Richland County Transportation Ad Hoc committee on Tuesday, November 17, 2015. The report detailed the proposed project location as shown on the *Google earth* image. Included in the report and presented at the public meeting were four intersection alternates. The four alternates are: *Alternate 1 – Dual Left Turn Lanes, Alternate 2 – Dual Left Turn Lanes with Access Accommodations, Alternate 3 – Diverging Intersection*, and *Alternate 4 – Relocated Sparkleberry Lane* and they are attached.

The project displays provided aerial plan layouts of the proposed alternates while the simulations represented the dual left turn layout for *Alternate 1* and the diverging intersection for *Alternate 3*. *Alternates 1 and 2* proposed improvements to Clemson Road and Sparkleberry Lane while *Alternates 3 and 4* also included improvements to Sparkleberry Crossing Road. All alternates include proposed shared-use paths to accommodate bicyclists and pedestrians and the shared-use paths would connect with the proposed shared-use paths on the Clemson Road Widening project.

- Alternate 1-2,
- Alternate 2-0,
- Alternate 3-20,
- Alternate 4-1,
- No Alternate Selected 3.

The project will again be presented to the public prior to right-of-way acquisition. This will allow the residents to view the selected alternate and discuss specific concerns with the Richland Penny Program.