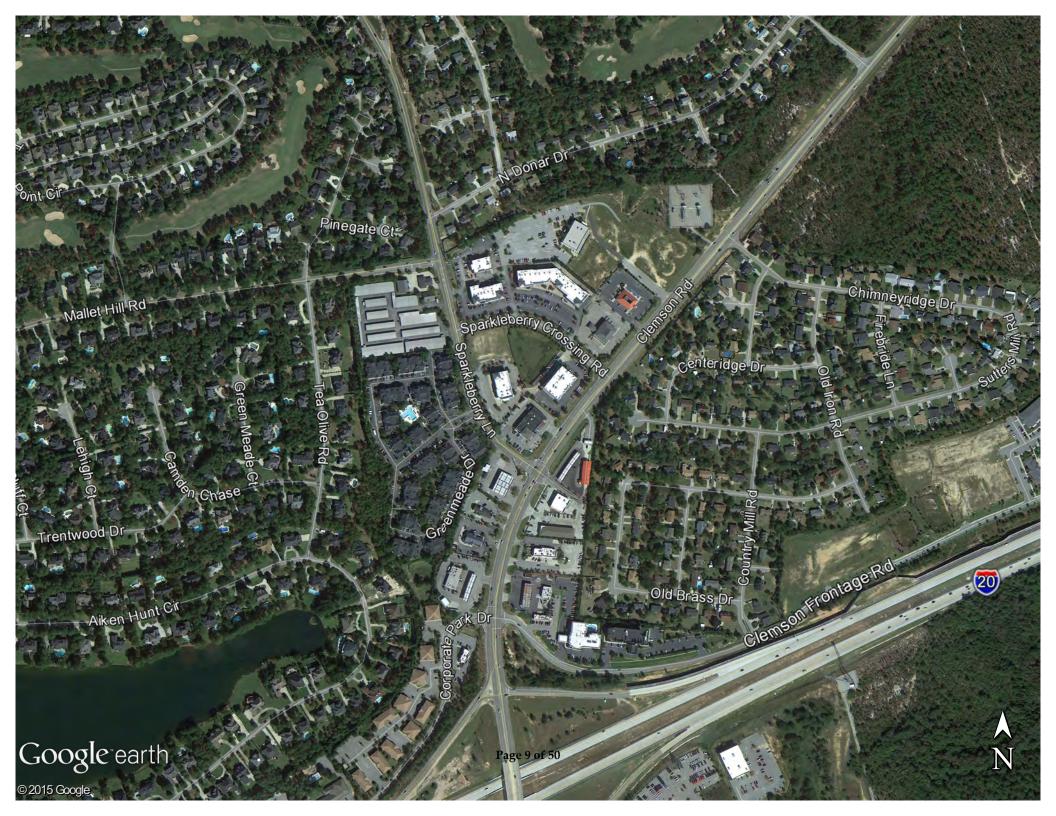

A Draft Concept Report was presented to the Richland County Transportation Ad Hoc committee on Tuesday, November 17, 2015. The report detailed the proposed project location as shown on the *Google earth* image. Included in the report and presented at the public meeting were four intersection alternates. The four alternates are: *Alternate 1 – Dual Left Turn Lanes, Alternate 2 – Dual Left Turn Lanes with Access Accommodations, Alternate 3 – Diverging Intersection*, and *Alternate 4 – Relocated Sparkleberry Lane* and they are attached.

The project displays provided aerial plan layouts of the proposed alternates while the simulations represented the dual left turn layout for *Alternate 1* and the diverging intersection for *Alternate 3*. *Alternates 1 and 2* proposed improvements to Clemson Road and Sparkleberry Lane while *Alternates 3 and 4* also included improvements to Sparkleberry Crossing Road. All alternates include proposed shared-use paths to accommodate bicyclists and pedestrians and the shared-use paths would connect with the proposed shared-use paths on the Clemson Road Widening project.