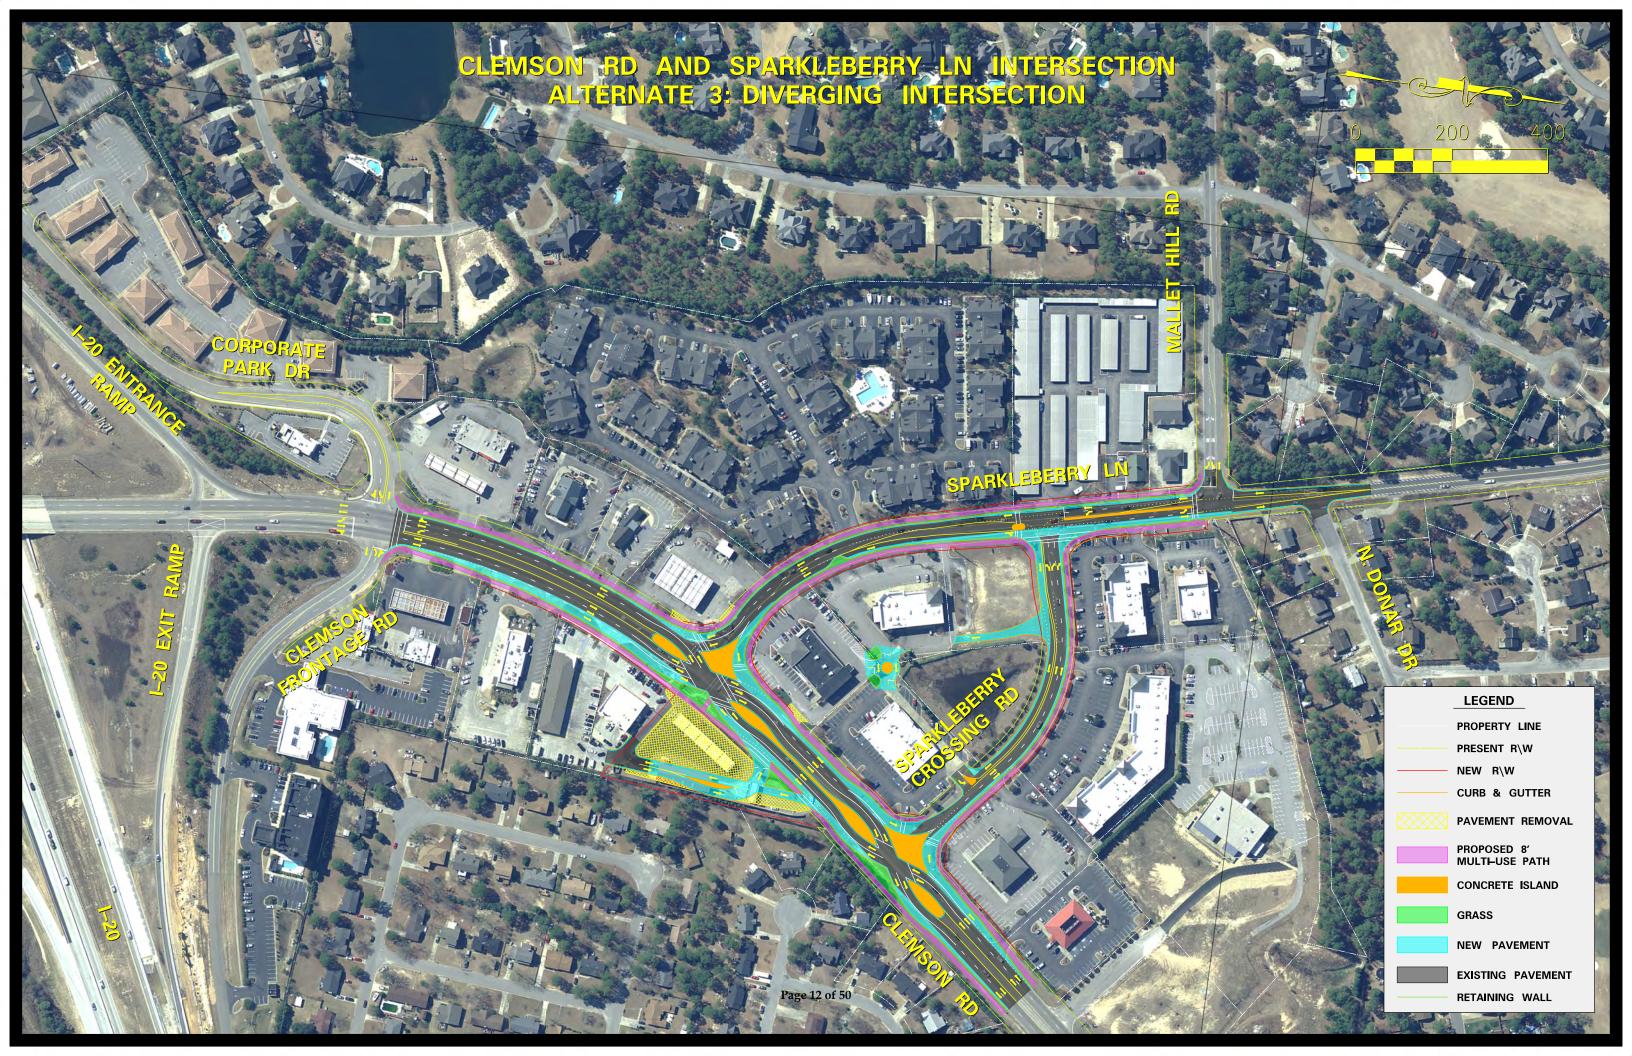

A Draft Concept Report was presented to the Richland County Transportation Ad Hoc committee on Tuesday, November 17, 2015. The report detailed the proposed project location as shown on the *Google earth* image. Included in the report and presented at the public meeting were four intersection alternates. The four alternates are: *Alternate 1 – Dual Left Turn Lanes, Alternate 2 – Dual Left Turn Lanes with Access Accommodations, Alternate 3 – Diverging Intersection*, and *Alternate 4 – Relocated Sparkleberry Lane* and they are attached.

The project displays provided aerial plan layouts of the proposed alternates while the simulations represented the dual left turn layout for *Alternate 1* and the diverging intersection for *Alternate 3*. *Alternates 1 and 2* proposed improvements to Clemson Road and Sparkleberry Lane while *Alternates 3 and 4* also included improvements to Sparkleberry Crossing Road. All alternates include proposed shared-use paths to accommodate bicyclists and pedestrians and the shared-use paths would connect with the proposed shared-use paths on the Clemson Road Widening project.

A project status was provided to the Richland County Transportation Ad Hoc committee on Tuesday, January 19, 2016, since the public selected *Alternate 3*. Additional stakeholder outreach was recommended as *Alternate 3* is an innovative design. The project was presented to the Transportation Penny Advisory Committee (Monday, February 22, 2016) and Central Midlands Council of Government's Transportation Subcommittee (Thursday, April 14, 2016) and Board (Thursday, April 28, 2016). The Richland Penny Program organized additional meetings with Senator Joel Lourie (Tuesday, April 19, 2016), Representative Beth Bernstein (Friday, April 15, 2016), and Representative Mia McLeod (Tuesday, April 19, 2016).

#### Recommendations

Based on the comments and input received at the public meeting as well as consideration of existing and future traffic capacity and operational efficiency, safety, property impacts and continuity with other improvements in the area (ie; Clemson Road Widening), *Alternate 3 – Diverging Intersection* is recommended for the intersection improvement project. The project will also include shared-use paths on both sides of the roadway for pedestrian and bicycle accommodations. Other comments such as right-of-way impacts, parking, and safety will be considered as the design is progressed.