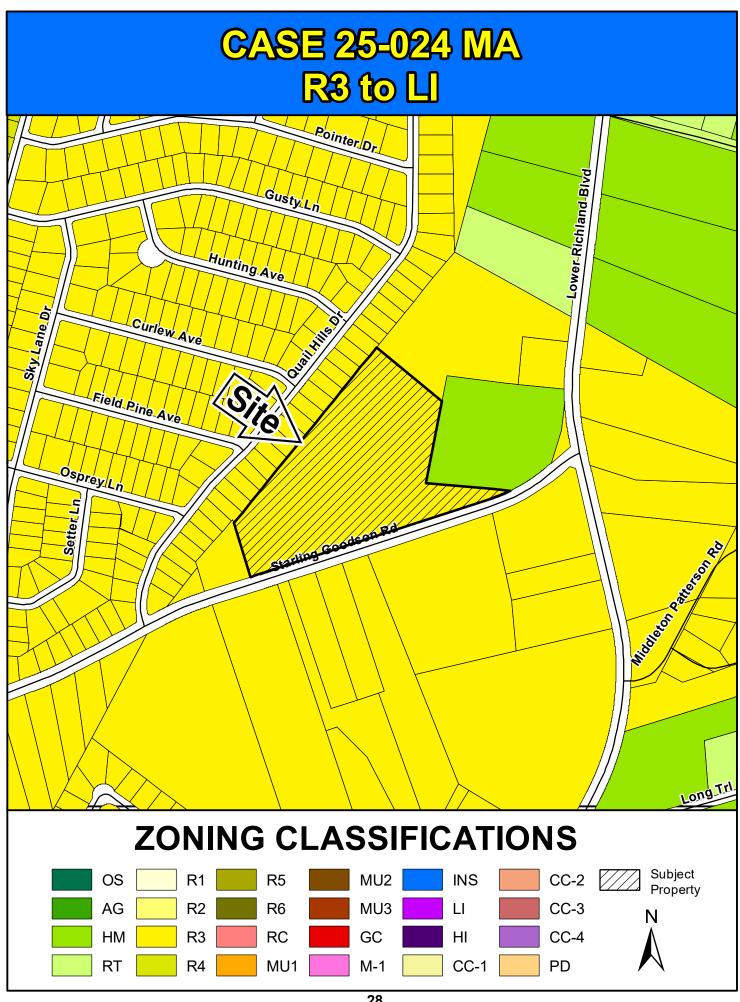

# **AGENDA**

Tuesday, July 22, 2025 2020 Hampton Street, Columbia, SC 29204 7:00 PM

| 1. | STAF | FF:                                                         |                                                                 |
|----|------|-------------------------------------------------------------|-----------------------------------------------------------------|
|    |      |                                                             | Community Planning and Development Director                     |
|    |      |                                                             | Deputy CP&D Director/Zoning Administrator                       |
|    |      |                                                             | Deputy Zoning AdminstratorComprehensive Planner                 |
|    |      |                                                             |                                                                 |
|    | 1    | Training (Training)                                         |                                                                 |
| 2. | CALI | L TO ORDER                                                  | The Honorable Jesica Mackey<br>Chair of Richland County Council |
| 3. | ADDI | ITIONS / DELETIONS TO THE AGENDA                            | The Honorable Jesica Mackey                                     |
| 4. | WITI | HDRAWALS / DEFERRALS                                        | The Honorable Jesica Mackey                                     |
| 5. | ADO  | PTION OF THE AGENDA                                         | The Honorable Jesica Mackey                                     |
| 6. | OPEN | N PUBLIC HEARING                                            | The Honorable Jesica Mackey                                     |
|    | a. M | IAP AMENDMENTS [ACTION]                                     |                                                                 |
|    | 1.   | Case # 25-011                                               | District 11                                                     |
|    |      | Mark James                                                  | The Honorable Chakisse Newton                                   |
|    |      | AG to RC (5.93 acres)<br>11481 Garners Ferry Road           |                                                                 |
|    |      | TMS: R35200-09-11                                           |                                                                 |
|    |      | Planning Commission: Disapproval (6-0)                      |                                                                 |
|    |      | Comprehensive Plan: Non-compliant                           |                                                                 |
|    |      | Page 5                                                      |                                                                 |
|    | 2    | Case # 25-019 MA                                            | District 11                                                     |
|    | 4.   | GC to LI (3.17 acres)                                       | The Honorable Chakisse Newton                                   |
|    |      | 4650 and 4656 Leesburg Road                                 |                                                                 |
|    |      | TMS# R31001-01-01 & R31001-01-05                            |                                                                 |
|    |      | Planning Commission: Approval (7-1)                         |                                                                 |
|    |      | Comprehensive Plan: Non-compliant                           |                                                                 |
|    |      | Page 14                                                     |                                                                 |
|    | 3.   | Case # 25-024 MA                                            | District 11                                                     |
|    |      | Elisa Carter                                                | The Honorable Chakisse Newton                                   |
|    |      | R3 to LI (11.87 acres)                                      |                                                                 |
|    |      | Starling Goodson Road                                       |                                                                 |
|    |      | TMS# R22013-01-37<br>Planning Commission: Disapproval (8-0) |                                                                 |
|    |      | Comprehensive Plan: Non-compliant                           |                                                                 |
|    |      | Page 23                                                     |                                                                 |