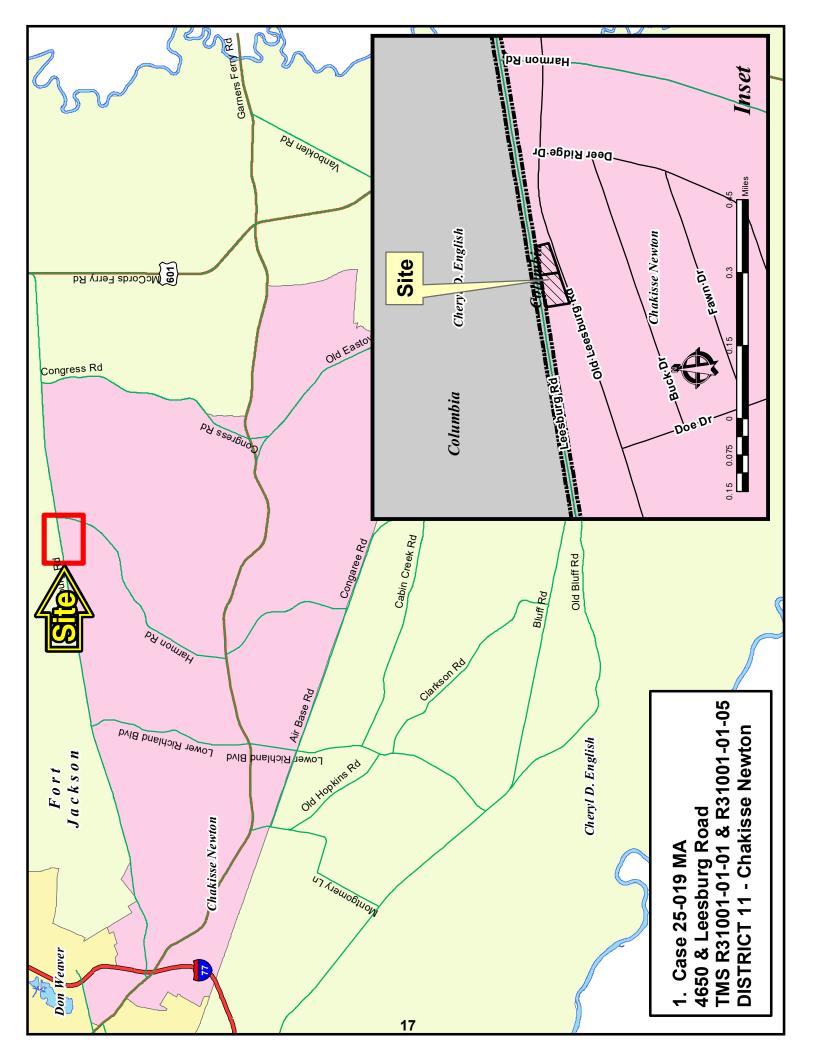

# Map Amendment Staff Report

RC PROJECT: 25-019 MA
APPLICANT: William Manary

LOCATION: 4650 and 4656 Leesburg Road TAX MAP NUMBER: R31001-01-01 & R31001-01-05

ACREAGE: 3.17 acres

**EXISTING ZONING:** General Commercial (GC)

PROPOSED ZONING: Light Industrial (LI)

PC MEETING DATE: July 10, 2025

# **Zoning History**

The original zoning as adopted September 7, 1977 was Rural District (RU). The subject parcels were rezoned to General Commercial District (C-3) under case number 02-037MA.

With the adoption of the 2021 Land Development Code the General Commercial District (GC) designation was kept.

#### Zoning History for the General Area

The General Commercial District (GC) parcels west of the sites on Leesburg Road were rezoned from Rural District (RU) under case number 03-010MA.

| Direction | Existing Zoning | Use                       |
|-----------|-----------------|---------------------------|
| North:    | INS-FJ          | Fort Jackson              |
| South:    | RT/ RT          | Residential / Residential |
| East:     | RT              | Residential               |
| West:     | RT              | Residential               |