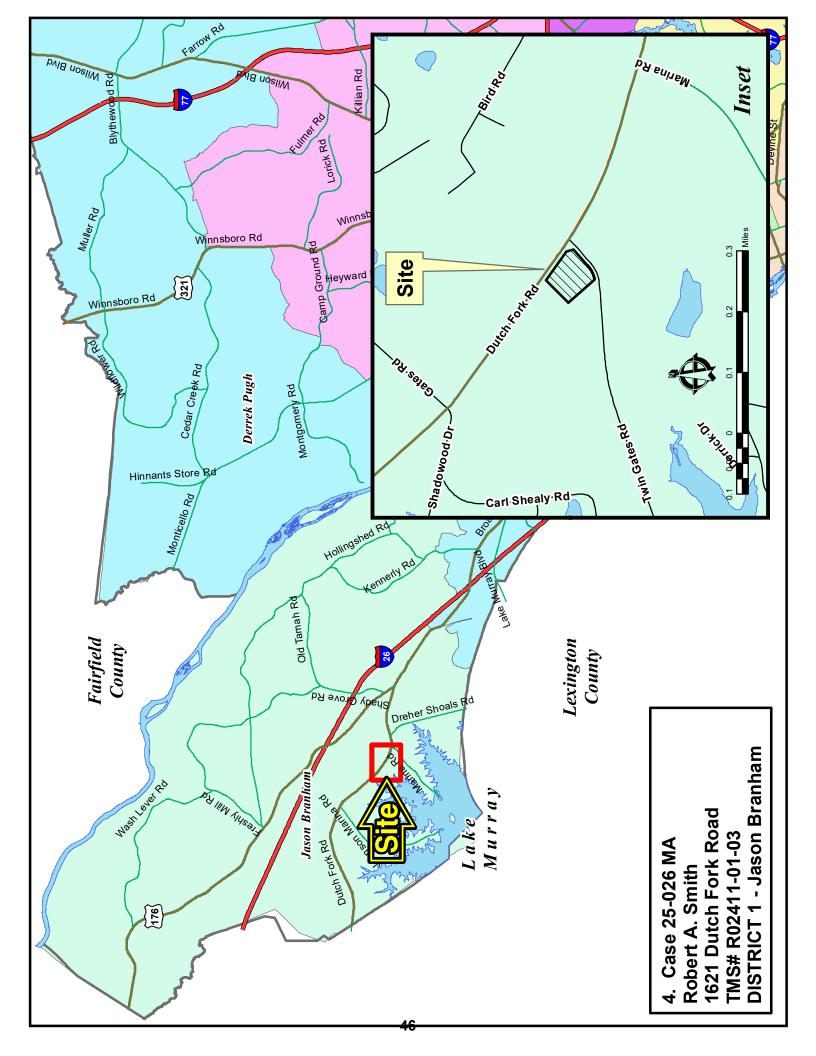

**5.** Case # 25-026 MA

Robert A. Smith

RT to MU2 (3.01 acres)

1621 Dutch Fork Road

TMS# R02411-01-03

Planning Commission: Disapproval (4-3) Comprehensive Plan: Non-compliant

Page 43

**6.** Case # 25-029 MA