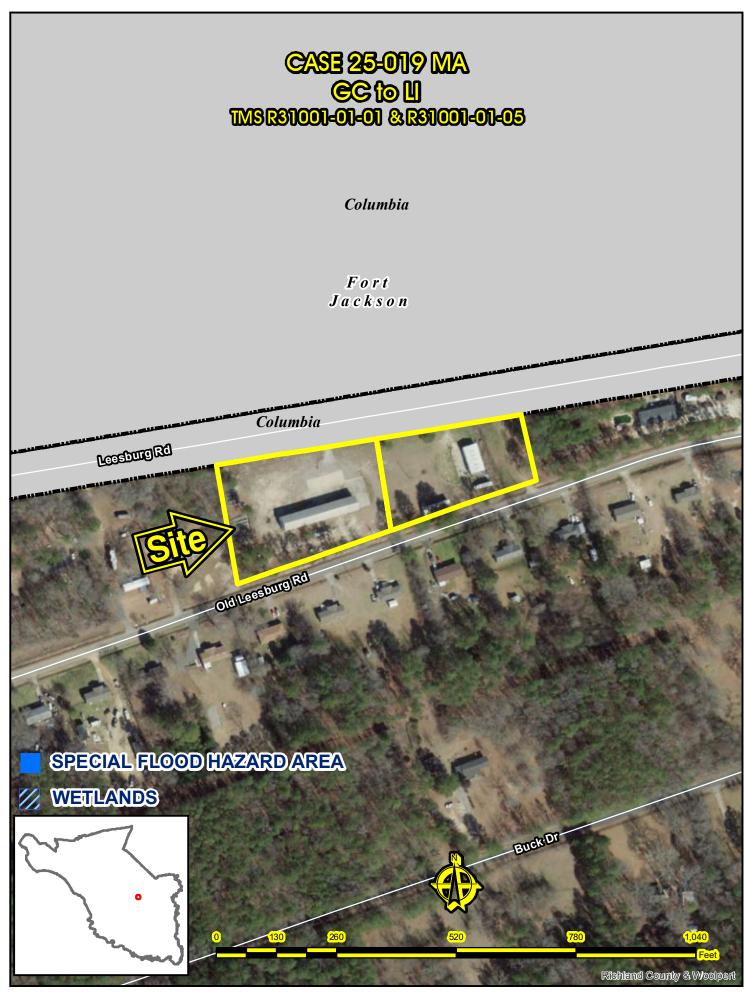

# Parcel/Area Characteristics

The parcels have access to Leesburg Road and frontage along Old Leesburg Road. There are no sidewalks or street lamps along this section of Leesburg Road or Old Leesburg Road. The subject parcels contain a nonresidential structure on each parcel. The immediate area is characterized by residential parcels and Fort Jackson north of the site. Wes, south, and east of the sites are residences.

| Direction | Existing Zoning | Use                       |
|-----------|-----------------|---------------------------|
| North:    | INS-FJ          | Fort Jackson              |
| South:    | RT/ RT          | Residential / Residential |
| East:     | RT              | Residential               |
| West:     | RT              | Residential               |