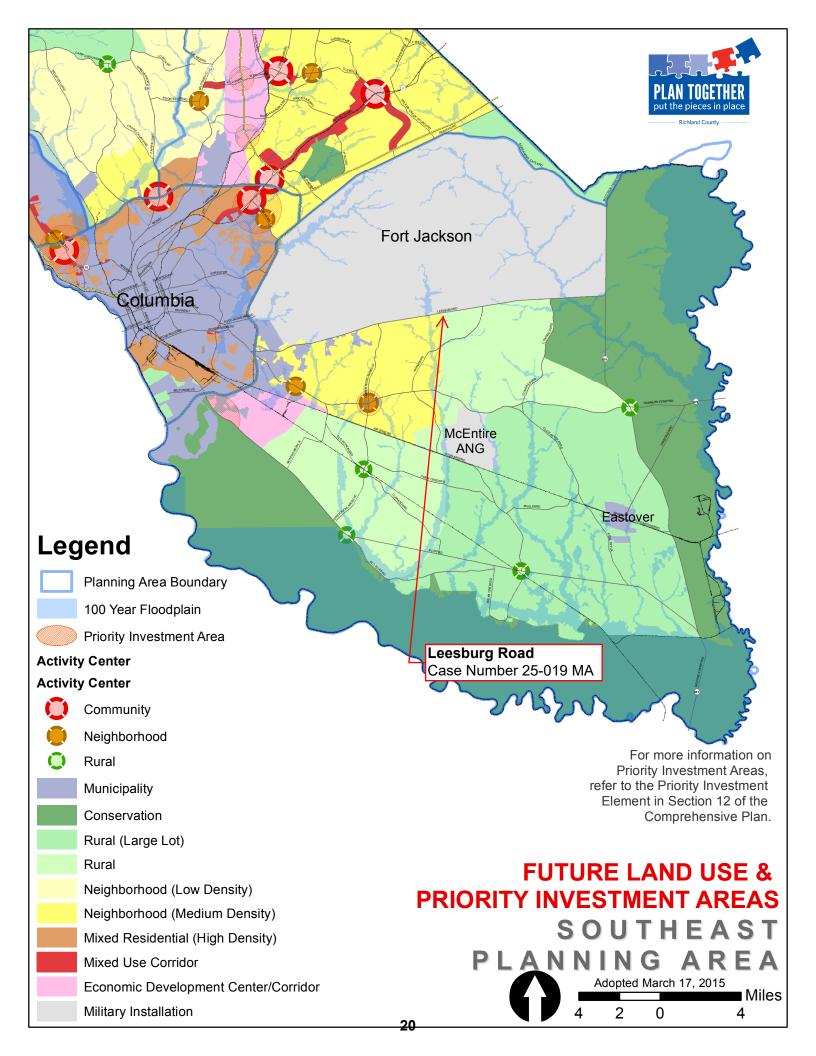

# 2015 Comprehensive Plan

The 2015 Richland County Comprehensive Plan, "PUTTING THE PIECES IN PLACE", designates this area as Rural.

# Land Use and Design

Areas where rural development and smaller agricultural operations are appropriate. These areas serve as a transition between very low density rural areas and suburban neighborhood developments. The areas could include rural subdivisions and open space subdivisions. These subdivisions would support lots that are smaller than the Rural Large Lot land use, but larger than lots characteristic of neighborhood low density. Rural areas should be designed to maintain large tracts of undisturbed land, particularly areas of prime environmental value. Rural developments should provide natural buffering between adjacent uses. Appropriate roadway buffers should result in creating a natural road corridor with limited visibility into developed areas.

#### **Desired Development Pattern**

Rural areas should be designed to accommodate single-family residential developments in a rural setting. This includes master planned, rural subdivisions. Open space developments that set aside open space and recreational areas are an alternative form of Rural development. Open space developments are a land development design tool that provides a means of both preserving open space and allowing development to be directed away from natural and agricultural resources. These designs often allow for flexibility in lot sizes and dimensions in trade for the protection of surrounding, larger open spaces. Commercial development should be limited to Rural Activity Centers.

# **Lower Richland Strategic Community Master Plan**

Rural Residential Area

The Lower Richland Strategic Community Master Plan identifies this area as the "Rural Residential Area" with a recommendation to respect the rural zoning designations within the Land Development Code that are applicable for this area.