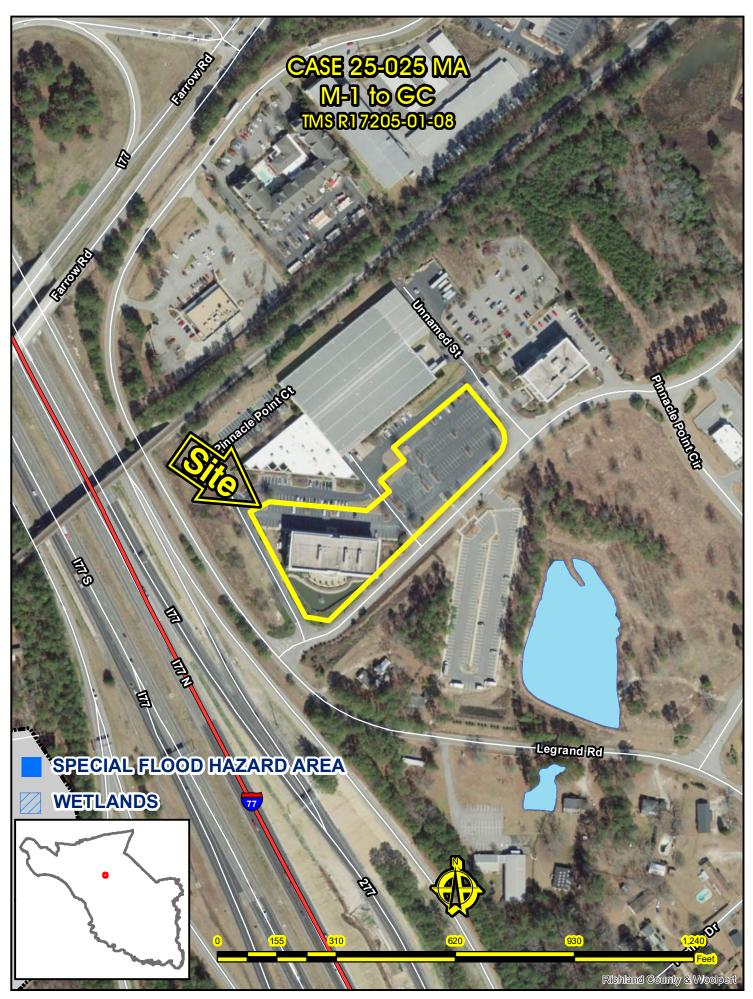

**4.** Case # 25-025 MA

Gene Pierce

M-1 to GC (3.31 acres)

1001 Pinnacle Point Drive

TMS# R17205-01-08

Planning Commission: Approval (7-0)

Comprehensive Plan: Compliant

Page 32