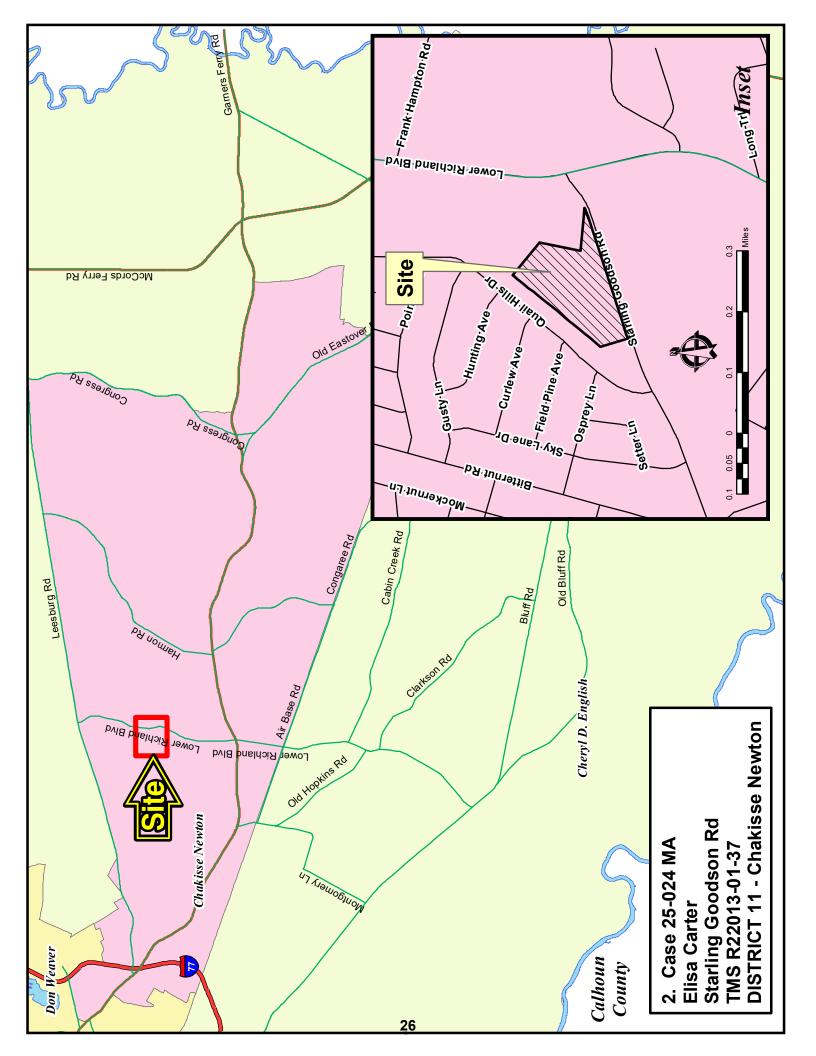

# Parcel/Area Characteristics

The parcels have access to Leesburg Road and frontage along Old Leesburg Road. There are no sidewalks or street lamps along this section of Leesburg Road or Old Leesburg Road. The subject parcels contain a nonresidential structure on each parcel. The immediate area is characterized by residential parcels and Fort Jackson north of the site. Wes, south, and east of the sites are residences.