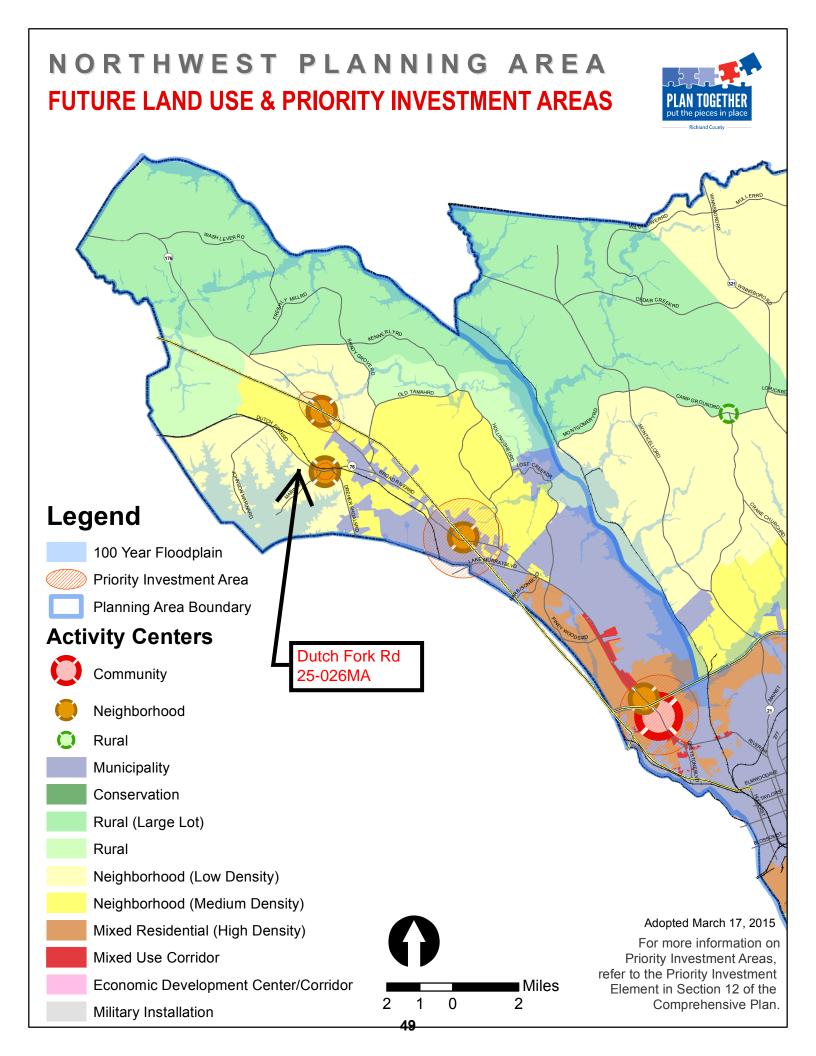

**5.** Case # 25-026 MA

Robert A. Smith

RT to MU2 (3.01 acres)

1621 Dutch Fork Road

TMS# R02411-01-03

Planning Commission: Disapproval (4-3) Comprehensive Plan: Non-compliant

Page 43

**6.** Case # 25-029 MA