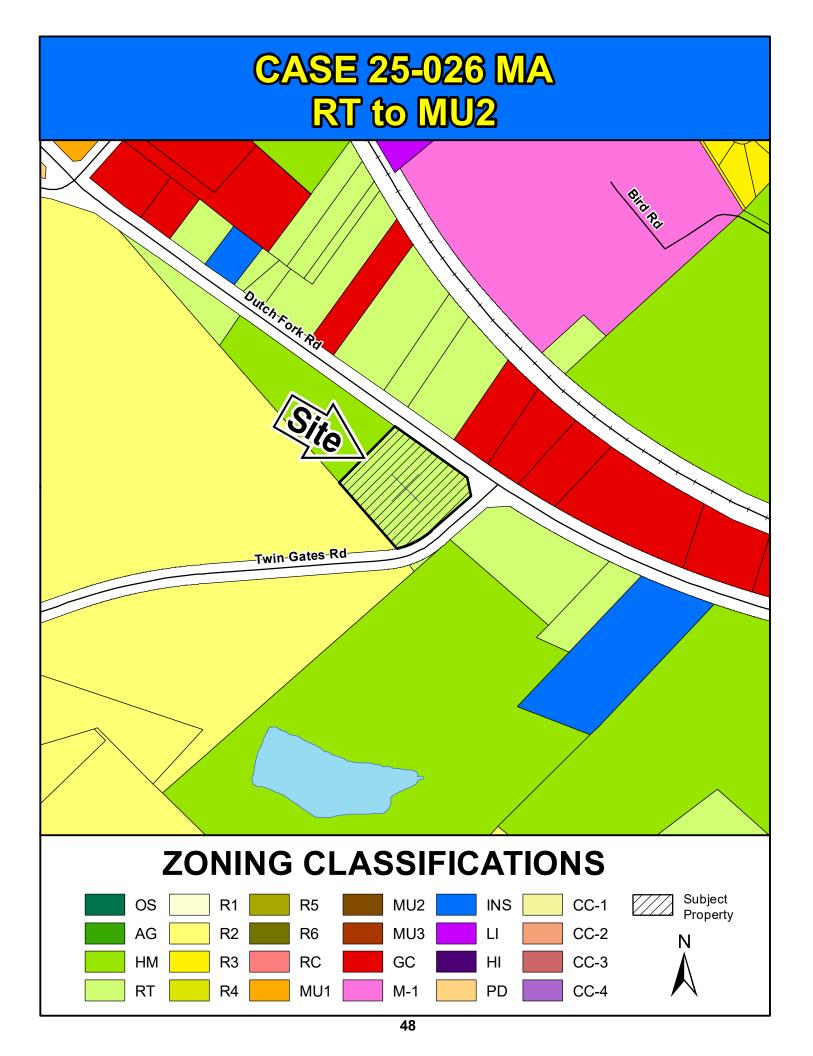

**5.** Case # 25-026 MA

Robert A. Smith

RT to MU2 (3.01 acres)

1621 Dutch Fork Road

TMS# R02411-01-03

Planning Commission: Disapproval (4-3) Comprehensive Plan: Non-compliant

Page 43

**6.** Case # 25-029 MA