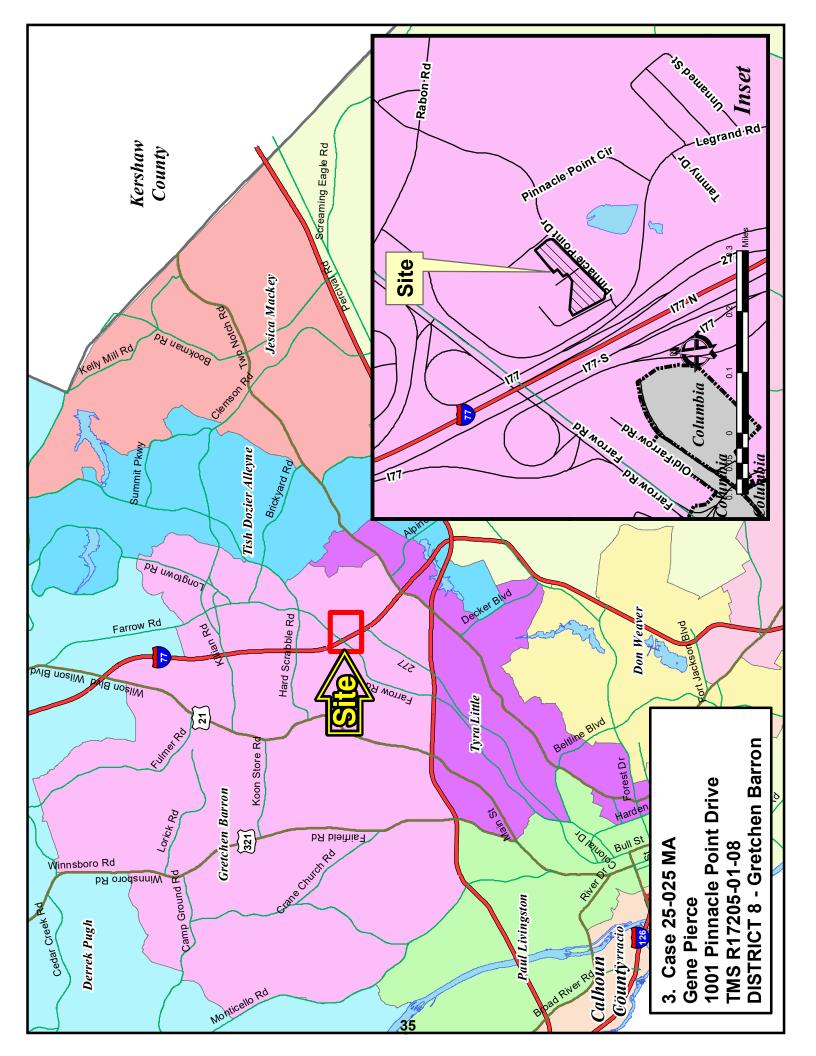

**4.** Case # 25-025 MA

Gene Pierce

M-1 to GC (3.31 acres)

1001 Pinnacle Point Drive

TMS# R17205-01-08

Planning Commission: Approval (7-0)

Comprehensive Plan: Compliant

Page 32