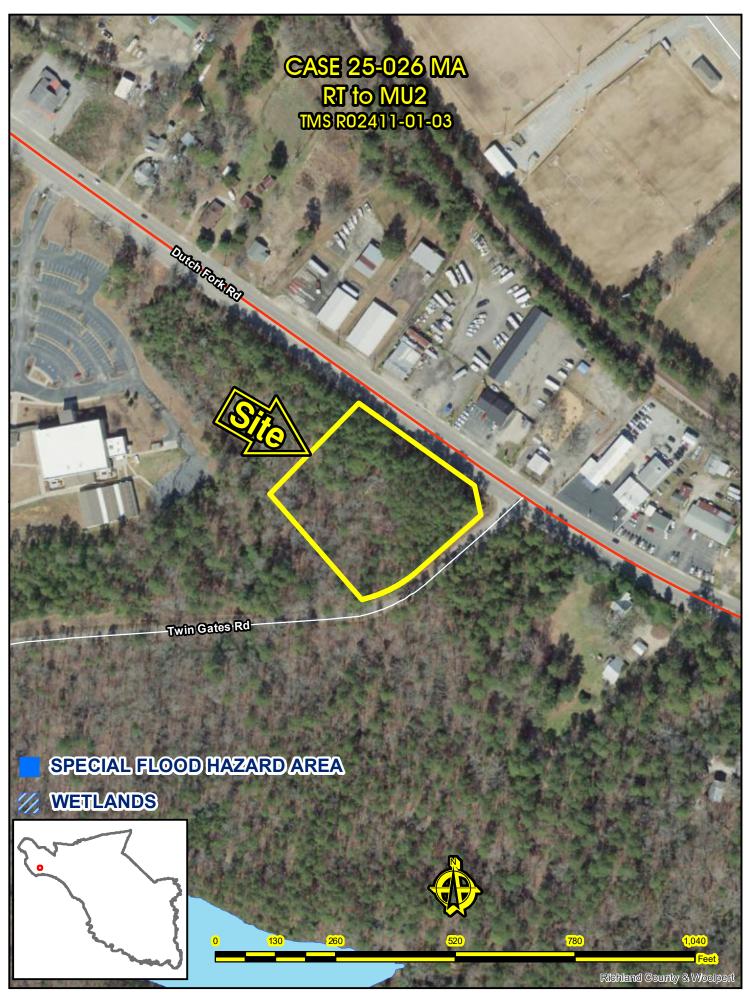

**5.** Case # 25-026 MA

Robert A. Smith

RT to MU2 (3.01 acres)

1621 Dutch Fork Road

TMS# R02411-01-03

Planning Commission: Disapproval (4-3) Comprehensive Plan: Non-compliant

Page 43

**6.** Case # 25-029 MA