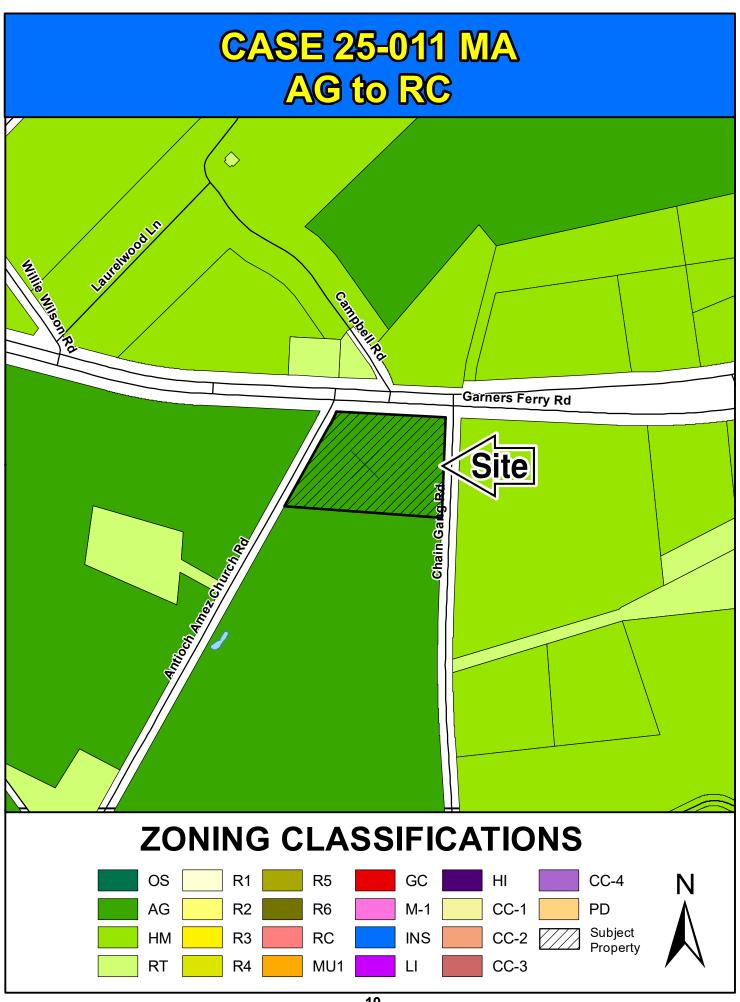

# Map Amendment Staff Report

RC PROJECT: 25-011 MA APPLICANT: Mark James

LOCATION: 11481 Garners Ferry Road TAX MAP NUMBER: R35200-09-11 (portion of)

ACREAGE: 5.93 acres

EXISTING ZONING: Agricultural (AG)
PROPOSED ZONING: Rural Crossroads (RC)

# **Zoning History**

The original zoning as adopted September 7, 1977 was Rural District (RU). With the adoption of the 2021 Land Development Code the Rural District (RU) was designated Agricultural District (AG).

| Direction | Existing Zoning | Use          |
|-----------|-----------------|--------------|
| North:    | N/A             | Highway 378  |
| South:    | AG              | Undeveloped  |
| East:     | НМ              | Agricultural |
| West:     | AG              | Agricultural |