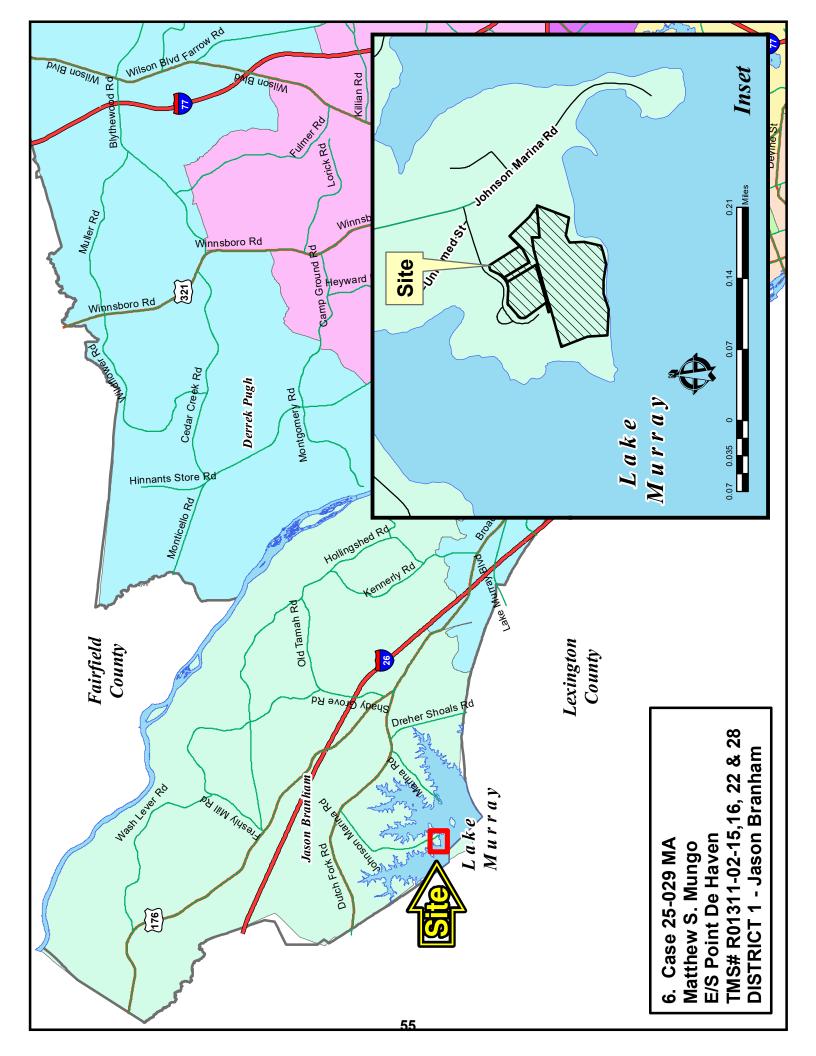

Matthew S. Mungo

HM/RT to R2 (6.15 acres)

E/S Point De Haven Road

TMS# R01311-02-15,16, 22 & 28

Planning Commission: Approval (8-0) Comprehensive Plan: Non-compliant

Page 52