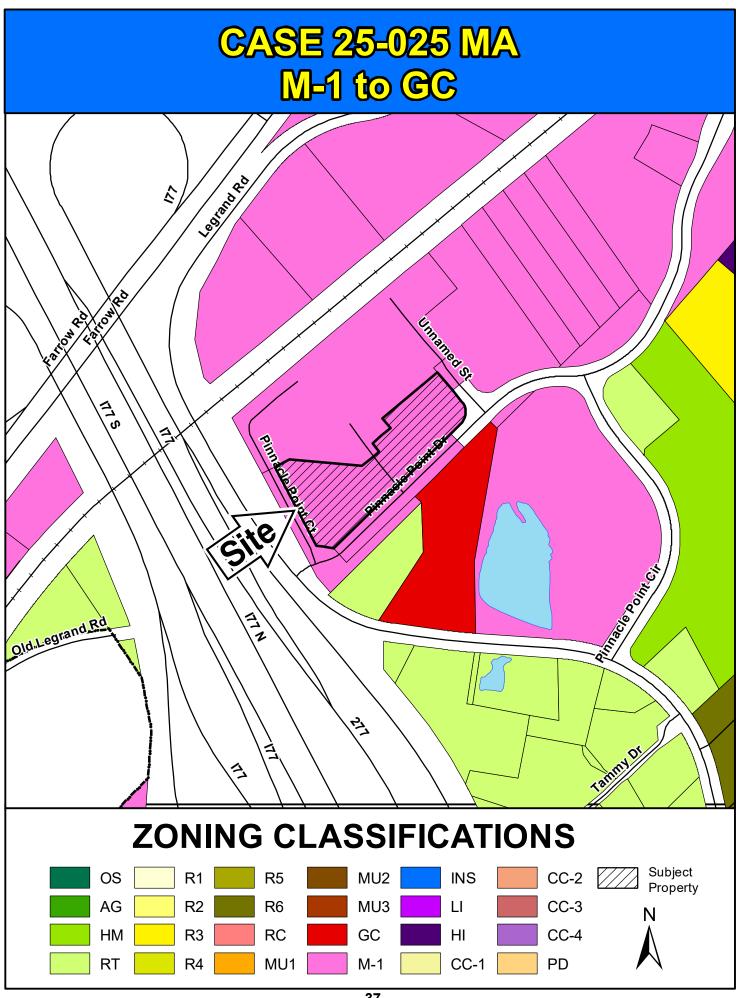

**4.** Case # 25-025 MA

Gene Pierce

M-1 to GC (3.31 acres)

1001 Pinnacle Point Drive

TMS# R17205-01-08

Planning Commission: Approval (7-0)

Comprehensive Plan: Compliant

Page 32