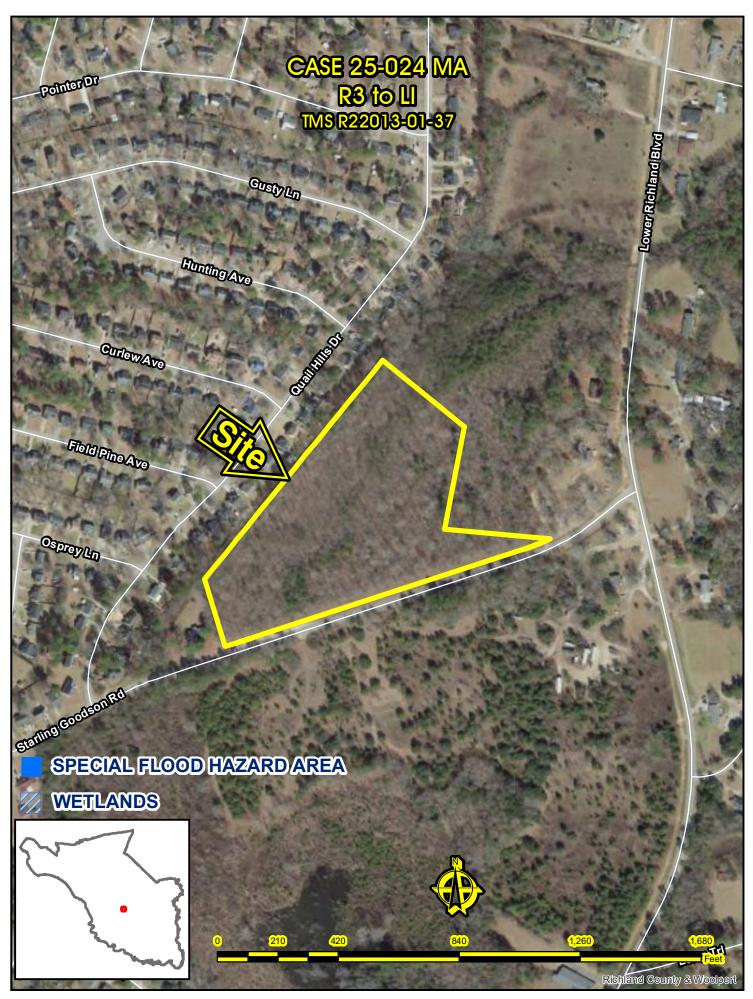

# **AGENDA**

Tuesday, July 22, 2025 2020 Hampton Street, Columbia, SC 29204 7:00 PM

| 1. | STAF | FF:                                                         |                                                                 |
|----|------|-------------------------------------------------------------|-----------------------------------------------------------------|
|    |      |                                                             | Community Planning and Development Director                     |
|    |      |                                                             | Deputy CP&D Director/Zoning Administrator                       |
|    |      |                                                             | Deputy Zoning AdminstratorComprehensive Planner                 |
|    |      |                                                             |                                                                 |
|    | 1    | Training (Training)                                         |                                                                 |
| 2. | CALI | L TO ORDER                                                  | The Honorable Jesica Mackey<br>Chair of Richland County Council |
| 3. | ADDI | ITIONS / DELETIONS TO THE AGENDA                            | The Honorable Jesica Mackey                                     |
| 4. | WITI | HDRAWALS / DEFERRALS                                        | The Honorable Jesica Mackey                                     |
| 5. | ADO  | PTION OF THE AGENDA                                         | The Honorable Jesica Mackey                                     |
| 6. | OPEN | N PUBLIC HEARING                                            | The Honorable Jesica Mackey                                     |
|    | a. M | IAP AMENDMENTS [ACTION]                                     |                                                                 |
|    | 1.   | Case # 25-011                                               | District 11                                                     |
|    |      | Mark James                                                  | The Honorable Chakisse Newton                                   |
|    |      | AG to RC (5.93 acres)<br>11481 Garners Ferry Road           |                                                                 |
|    |      | TMS: R35200-09-11                                           |                                                                 |
|    |      | Planning Commission: Disapproval (6-0)                      |                                                                 |
|    |      | Comprehensive Plan: Non-compliant                           |                                                                 |
|    |      | Page 5                                                      |                                                                 |
|    | 2    | Case # 25-019 MA                                            | District 11                                                     |
|    | 4.   | GC to LI (3.17 acres)                                       | The Honorable Chakisse Newton                                   |
|    |      | 4650 and 4656 Leesburg Road                                 |                                                                 |
|    |      | TMS# R31001-01-01 & R31001-01-05                            |                                                                 |
|    |      | Planning Commission: Approval (7-1)                         |                                                                 |
|    |      | Comprehensive Plan: Non-compliant                           |                                                                 |
|    |      | Page 14                                                     |                                                                 |
|    | 3.   | Case # 25-024 MA                                            | District 11                                                     |
|    |      | Elisa Carter                                                | The Honorable Chakisse Newton                                   |
|    |      | R3 to LI (11.87 acres)                                      |                                                                 |
|    |      | Starling Goodson Road                                       |                                                                 |
|    |      | TMS# R22013-01-37<br>Planning Commission: Disapproval (8-0) |                                                                 |
|    |      | Comprehensive Plan: Non-compliant                           |                                                                 |
|    |      | Page 23                                                     |                                                                 |