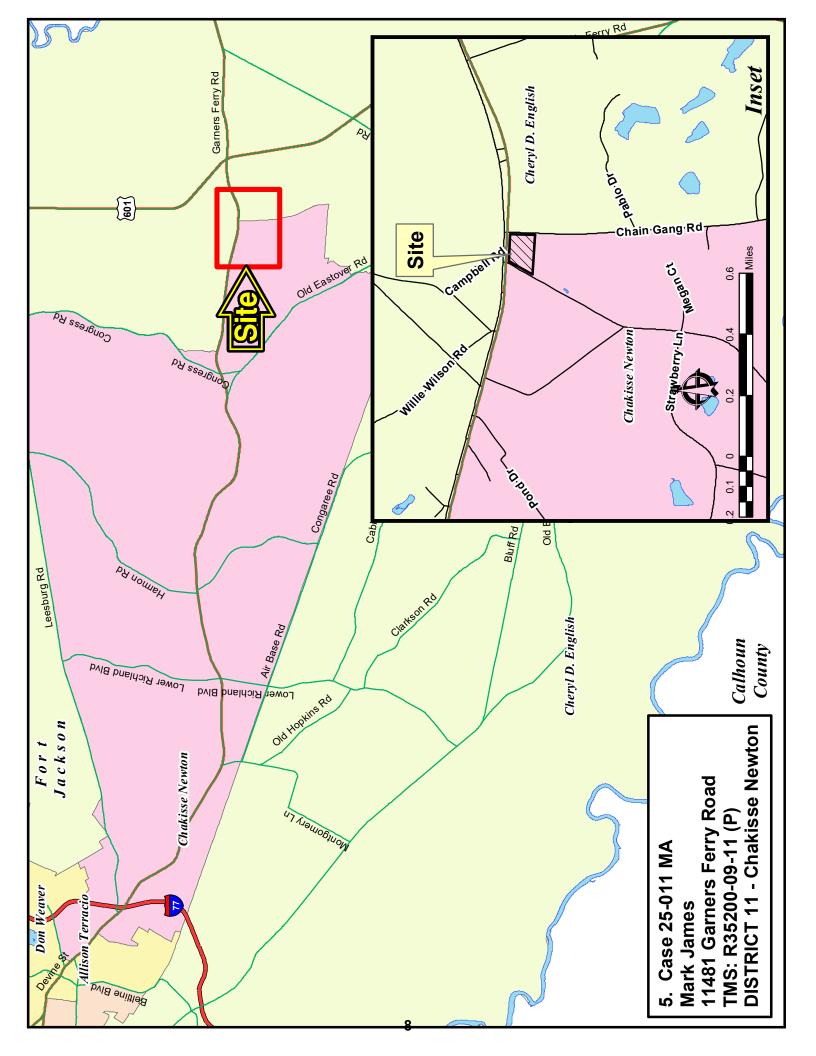

# Map Amendment Staff Report

RC PROJECT: 25-011 MA APPLICANT: Mark James

LOCATION: 11481 Garners Ferry Road TAX MAP NUMBER: R35200-09-11 (portion of)

ACREAGE: 5.93 acres

EXISTING ZONING: Agricultural (AG)
PROPOSED ZONING: Rural Crossroads (RC)

#### Parcel/Area Characteristics

The parcel has frontage along Garners Ferry Road, Chain Gang Road and Antioch Amez Church Road. There are no sidewalks or street lamps along this section of Garners Ferry Road, Chain Gang Road and Antioch Amez Church Road. The subject parcel is undeveloped. The immediate area is characterized by residential parcels, agricultural uses and a scattering of

undeveloped parcels. South of the subject parcel is undeveloped. West and east of the site are agricultural parcels. North of the site is Highway 378.