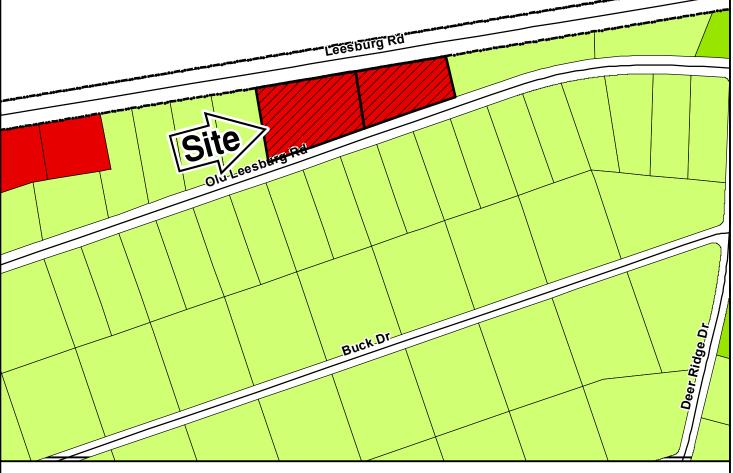

# Parcel/Area Characteristics

The parcels have access to Leesburg Road and frontage along Old Leesburg Road. There are no sidewalks or street lamps along this section of Leesburg Road or Old Leesburg Road. The subject parcels contain a nonresidential structure on each parcel. The immediate area is characterized by residential parcels and Fort Jackson north of the site. Wes, south, and east of the sites are residences.