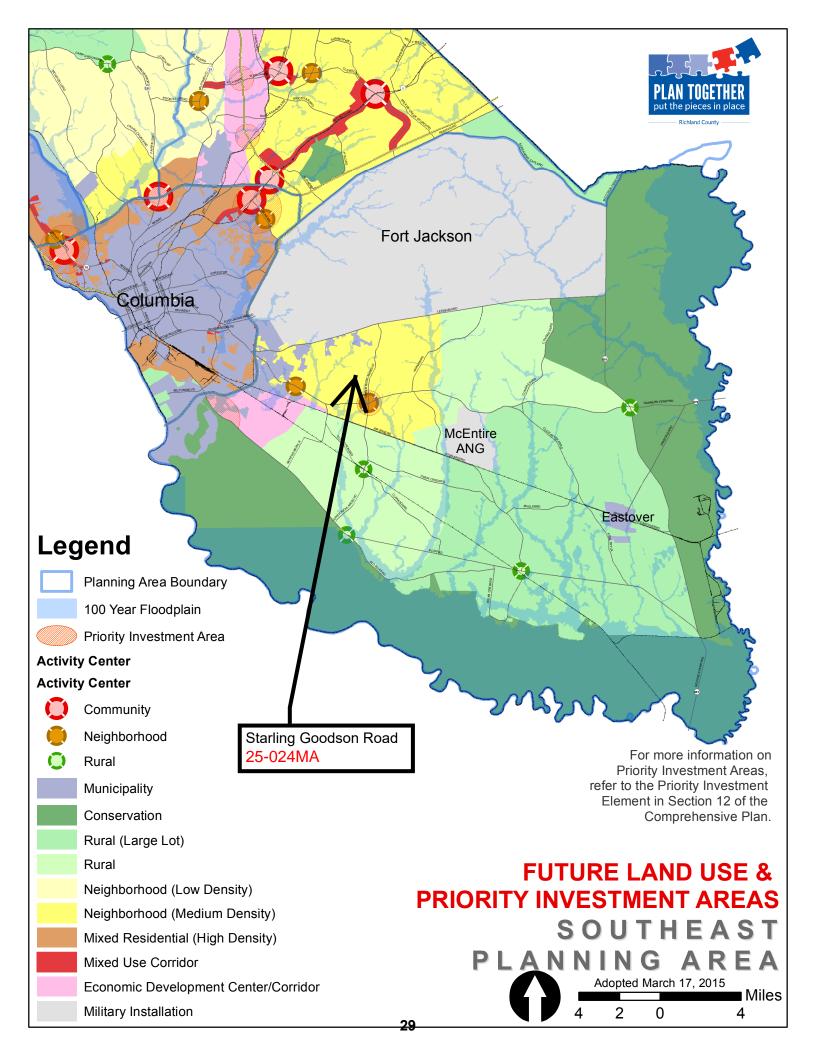

# **AGENDA**

Tuesday, July 22, 2025 2020 Hampton Street, Columbia, SC 29204 7:00 PM

| 1. | STAF | FF:                                                         |                                                                 |
|----|------|-------------------------------------------------------------|-----------------------------------------------------------------|
|    |      |                                                             | Community Planning and Development Director                     |
|    |      |                                                             | Deputy CP&D Director/Zoning Administrator                       |
|    |      |                                                             | Deputy Zoning AdminstratorComprehensive Planner                 |
|    |      |                                                             |                                                                 |
|    | 1    | Training (Training)                                         |                                                                 |
| 2. | CALI | L TO ORDER                                                  | The Honorable Jesica Mackey<br>Chair of Richland County Council |
| 3. | ADDI | ITIONS / DELETIONS TO THE AGENDA                            | The Honorable Jesica Mackey                                     |
| 4. | WITI | HDRAWALS / DEFERRALS                                        | The Honorable Jesica Mackey                                     |
| 5. | ADO  | PTION OF THE AGENDA                                         | The Honorable Jesica Mackey                                     |
| 6. | OPEN | N PUBLIC HEARING                                            | The Honorable Jesica Mackey                                     |
|    | a. M | IAP AMENDMENTS [ACTION]                                     |                                                                 |
|    | 1.   | Case # 25-011                                               | District 11                                                     |
|    |      | Mark James                                                  | The Honorable Chakisse Newton                                   |
|    |      | AG to RC (5.93 acres)<br>11481 Garners Ferry Road           |                                                                 |
|    |      | TMS: R35200-09-11                                           |                                                                 |
|    |      | Planning Commission: Disapproval (6-0)                      |                                                                 |
|    |      | Comprehensive Plan: Non-compliant                           |                                                                 |
|    |      | Page 5                                                      |                                                                 |
|    | 2    | Case # 25-019 MA                                            | District 11                                                     |
|    | 4.   | GC to LI (3.17 acres)                                       | The Honorable Chakisse Newton                                   |
|    |      | 4650 and 4656 Leesburg Road                                 |                                                                 |
|    |      | TMS# R31001-01-01 & R31001-01-05                            |                                                                 |
|    |      | Planning Commission: Approval (7-1)                         |                                                                 |
|    |      | Comprehensive Plan: Non-compliant                           |                                                                 |
|    |      | Page 14                                                     |                                                                 |
|    | 3.   | Case # 25-024 MA                                            | District 11                                                     |
|    |      | Elisa Carter                                                | The Honorable Chakisse Newton                                   |
|    |      | R3 to LI (11.87 acres)                                      |                                                                 |
|    |      | Starling Goodson Road                                       |                                                                 |
|    |      | TMS# R22013-01-37<br>Planning Commission: Disapproval (8-0) |                                                                 |
|    |      | Comprehensive Plan: Non-compliant                           |                                                                 |
|    |      | Page 23                                                     |                                                                 |