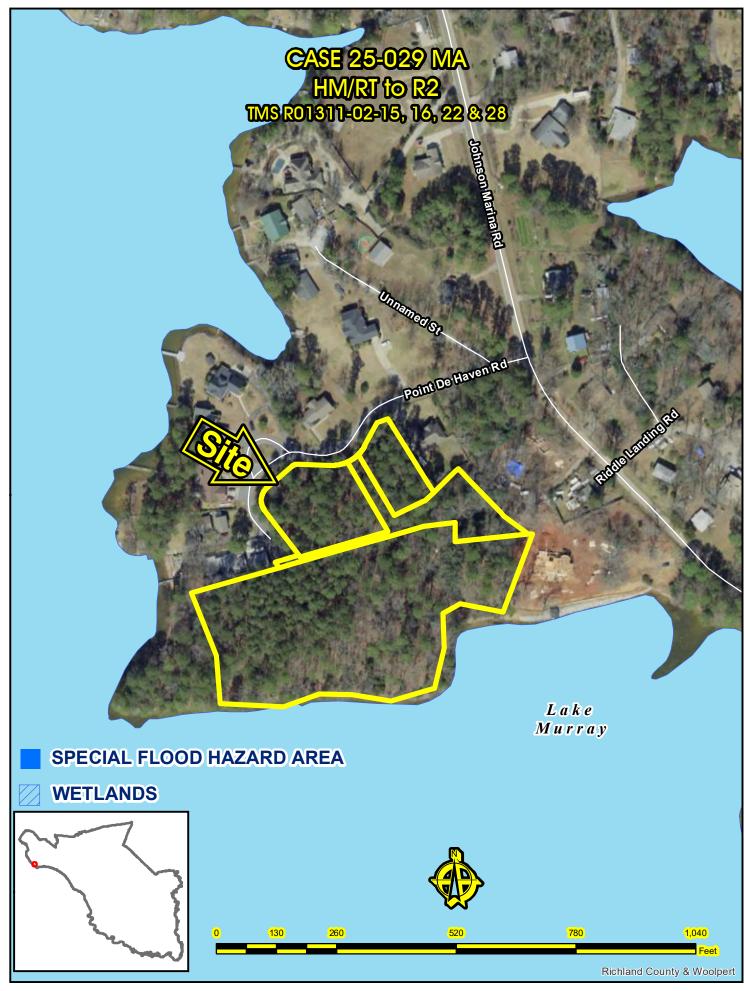

Matthew S. Mungo

HM/RT to R2 (6.15 acres)

E/S Point De Haven Road

TMS# R01311-02-15,16, 22 & 28

Planning Commission: Approval (8-0) Comprehensive Plan: Non-compliant

Page 52