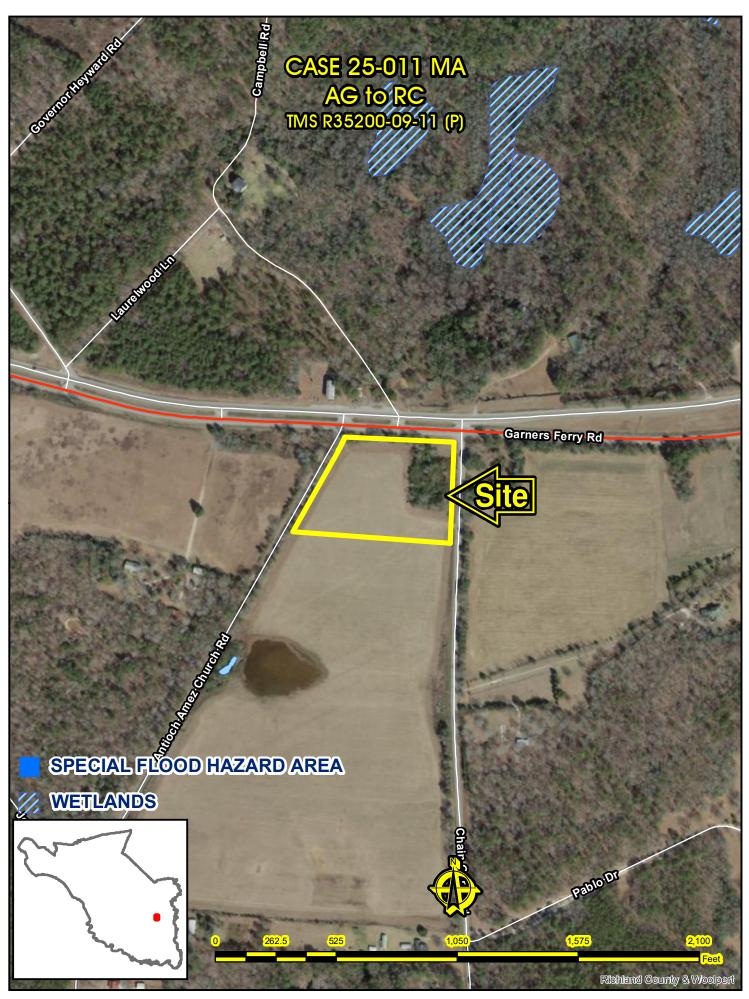

# Map Amendment Staff Report

RC PROJECT: 25-011 MA APPLICANT: Mark James

LOCATION: 11481 Garners Ferry Road TAX MAP NUMBER: R35200-09-11 (portion of)

ACREAGE: 5.93 acres

EXISTING ZONING: Agricultural (AG)
PROPOSED ZONING: Rural Crossroads (RC)

#### Parcel/Area Characteristics

The parcel has frontage along Garners Ferry Road, Chain Gang Road and Antioch Amez Church Road. There are no sidewalks or street lamps along this section of Garners Ferry Road, Chain Gang Road and Antioch Amez Church Road. The subject parcel is undeveloped. The immediate area is characterized by residential parcels, agricultural uses and a scattering of

undeveloped parcels. South of the subject parcel is undeveloped. West and east of the site are agricultural parcels. North of the site is Highway 378.

# **Traffic Characteristics**

The 2023 SCDOT traffic count (Station #173) located east of the subject parcel on Garners Ferry Road identifies 16,600 Average Daily Trips (ADT's). Garners Ferry Road is classified as a four-lane divided principal arterial, maintained by SCDOT with a design capacity of 33,600 ADT's. This portion of Garners Ferry Road is currently operating at Level of Service (LOS) "A".