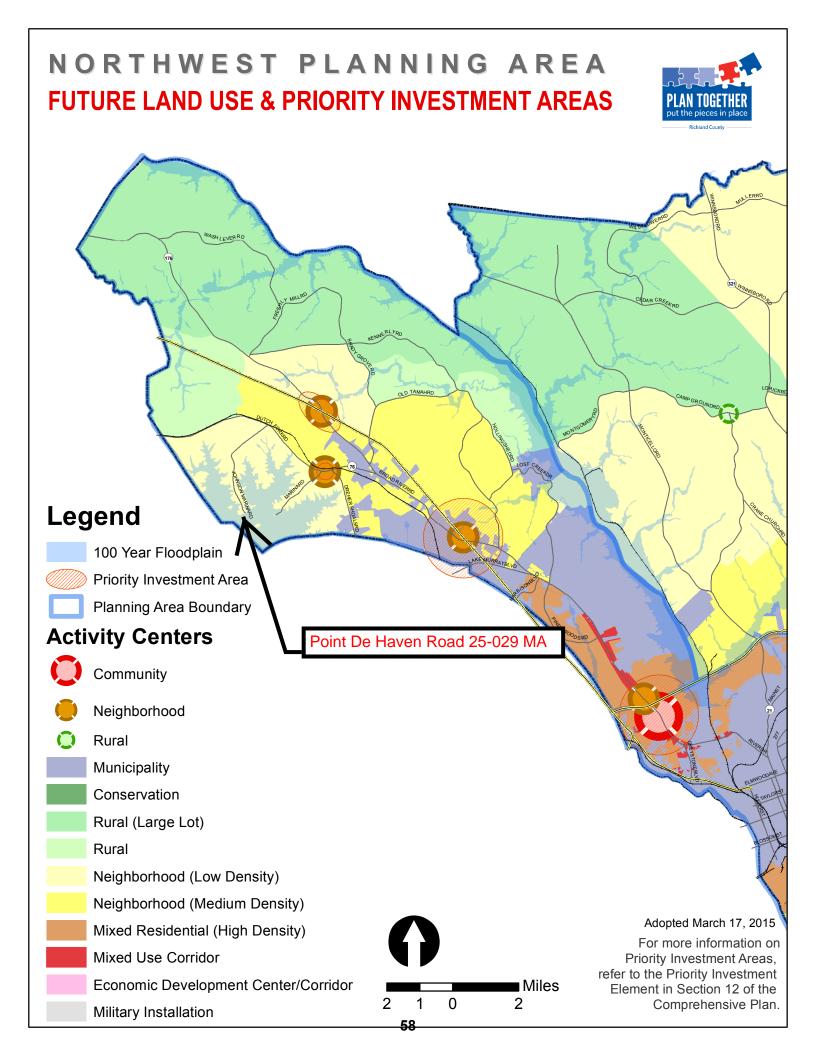

Matthew S. Mungo

HM/RT to R2 (6.15 acres)

E/S Point De Haven Road

TMS# R01311-02-15,16, 22 & 28

Planning Commission: Approval (8-0) Comprehensive Plan: Non-compliant

Page 52

# 2015 Comprehensive Plan

The 2015 Richland County Comprehensive Plan, "PUTTING THE PIECES IN PLACE", designates this area as Rural (Large Lot).

#### Land Use and Design

These are areas of mostly active agricultural uses and some scattered large-lot rural residential uses. Limited rural commercial development occurs as Rural Activity Centers located at rural crossroads, and does not require public wastewater utilities. Some light industrial and agricultural support services are located here. These areas are targets for future land conservation efforts, with a focus on prime and active agricultural lands and important natural resources. Historic, cultural, and natural resources are conserved through land use planning and design that upholds these unique attributes of the community.

# **Desired Development Pattern**

Active working lands, such as farms and forests, and large lot rural residential development are the primary forms of development that should occur in Rural (Large Lot) areas. Residential development should occur on very large, individually-owned lots or as family subdivisions. Master planned, smaller lot subdivisions are not an appropriate development type in Rural (Large Lot) areas. These areas are not appropriate for providing public wastewater service, unless landowners are put at risk by failing septic systems. Commercial development is appropriately located within Rural Activity Centers