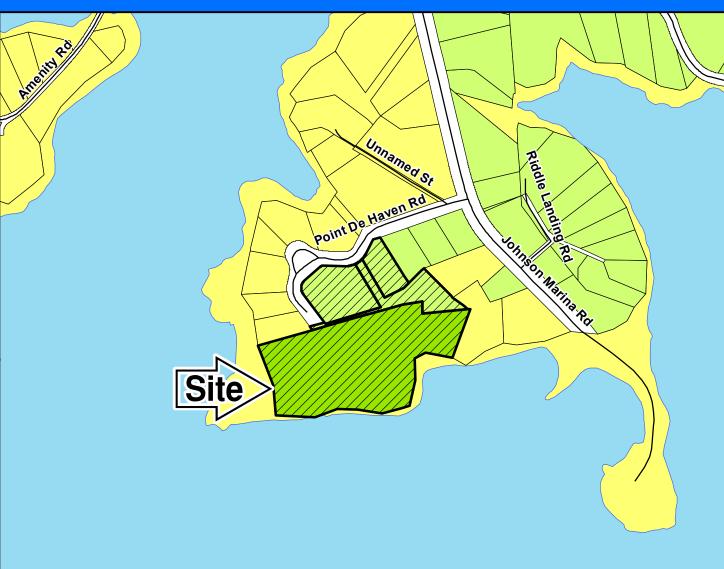

Matthew S. Mungo

HM/RT to R2 (6.15 acres)

E/S Point De Haven Road

TMS# R01311-02-15,16, 22 & 28

Planning Commission: Approval (8-0) Comprehensive Plan: Non-compliant

Page 52