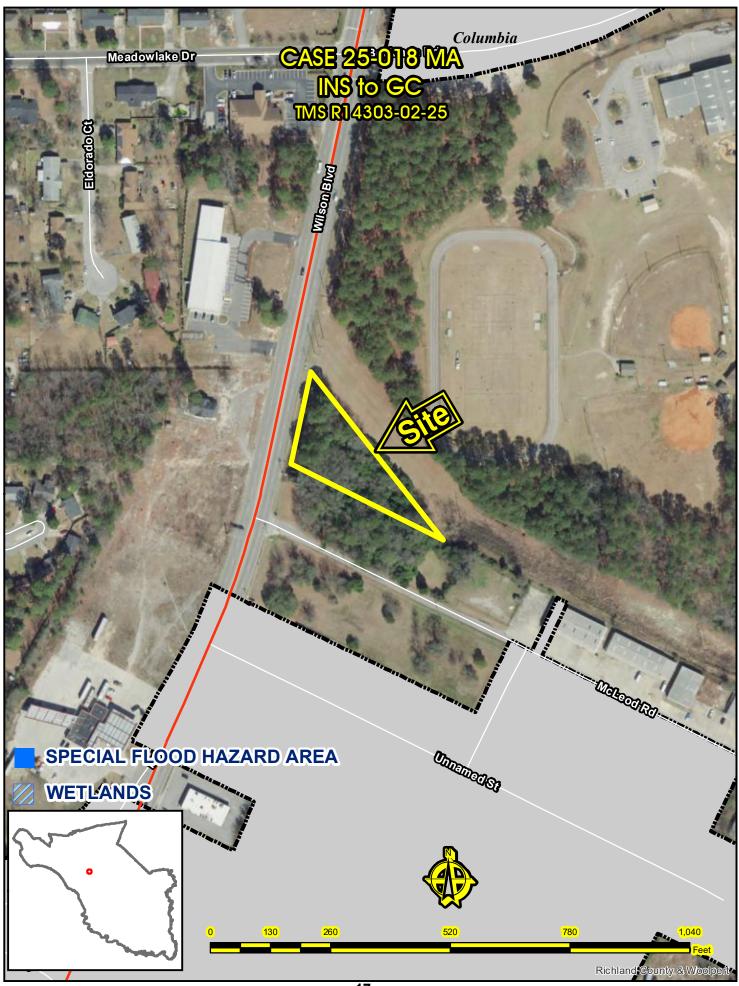

#### Map Amendment Staff Report

PC MEETING DATE: May 5, 2025
RC PROJECT: 25-018 MA
APPLICANT: Chad Monteith

LOCATION: 7600 Wilson Boulevard

TAX MAP NUMBER: R14303-02-25 ACREAGE: .83 acres

EXISTING ZONING: INS PROPOSED ZONING: GC

#### Zoning History for the General Area

The Light Industrial District (M-1) parcels, located southeast of the site with frontage along McLeod Road, was rezoned from C-3 District and C-1 District under case number 92-006MA.

The Light Industrial District (M-1) parcel located south of the site with access to Wilson Boulevard, was rezoned from C-1 District under case number 94-035MA.

| Direction | Existing Zoning | Use                         |
|-----------|-----------------|-----------------------------|
| North:    | INS             | RCRC Meadow Lake Park       |
| South:    | GC              | Undeveloped                 |
| East:     | INS             | RCRC Meadow Lake Park       |
| West:     | GC              | Vacant Commercial Structure |

#### Parcel/Area Characteristics

The subject property has frontage along Wilson Boulevard. Wilson Boulevard is a five-lane undivided minor arterial road without sidewalks and streetlights along this section. The immediate area is characterized commercial uses, institutional uses and industrial uses. North and east of the parcel is Meadow Lake Park. West of the site is vacant commercially zoned parcels. South of the site is an undeveloped GC District parcel.