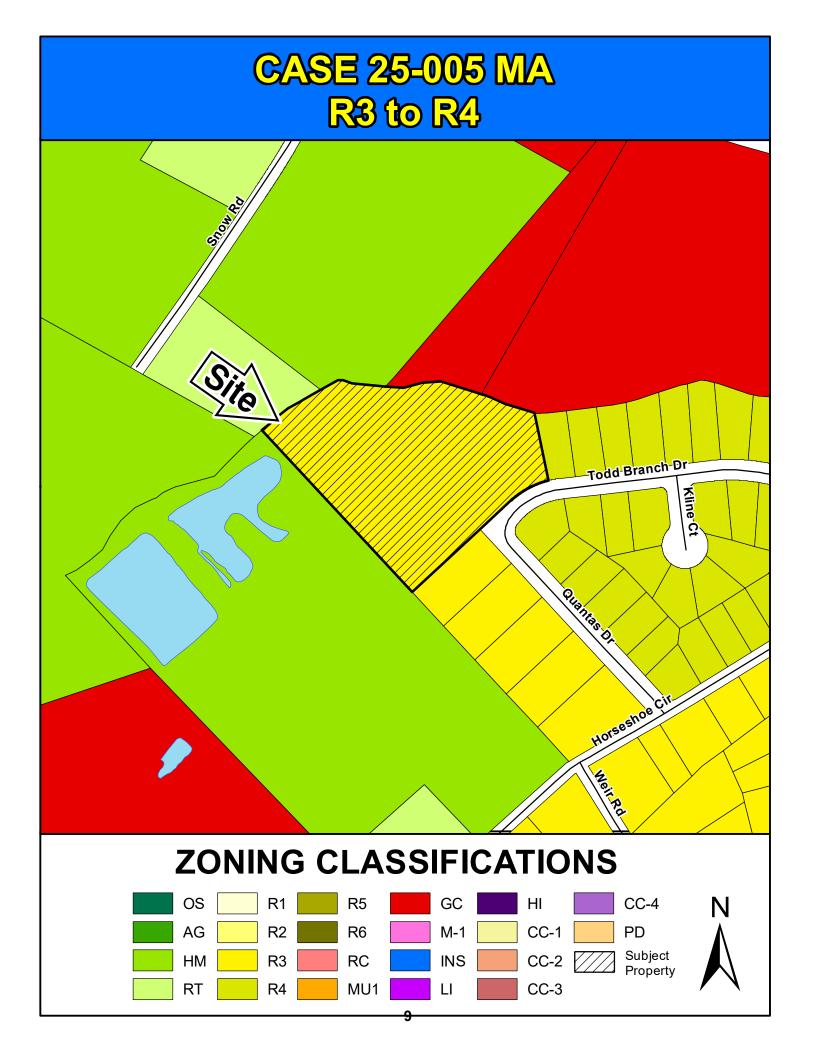

a. MAP AMENDMENTS [ACTION]

6. OPEN PUBLIC HEARING

1. Case # 25-005 MA
Michael Schroeder
The Honorable Gretchen Barron

The Honorable Jesica Mackey

R3 to R4 (3.8 acres) 520 Todd Branch Drive TMS: R17115-01-18

Planning Commission: Approval (7-0) Comprehensive Plan: Non-Compliant

Page 4

2. Case # 25-018 MA

Jovce S. Burgess

The Honorable Gretchen Barron

Joyce S. Burgess INS to GC (.83 acres) 7600 Wilson Boulevard TMS: R14303-02-25

| Direction | Existing Zoning | Use                                |
|-----------|-----------------|------------------------------------|
| North:    | RT/ HM/ GC      | Residence/ Residence/ Self Storage |
| South:    | R3/ R4          | Residence/ Undeveloped             |
| East:     | R4              | Residence                          |
| West:     | HM              | Residence                          |

#### Parcel/Area Characteristics

The parcel has access to Todd Branch Drive. There are no sidewalks or streetlamps along this section of Todd Branch Drive. The subject parcel is undeveloped. The immediate area is characterized by a mix of single-family parcels, undeveloped parcels and a commercial use. East of the subject parcel is a single-family residence. West of the site is residence. South of the subject parcel is undeveloped and a residence. North of the site is a residence and a self-storage facility.