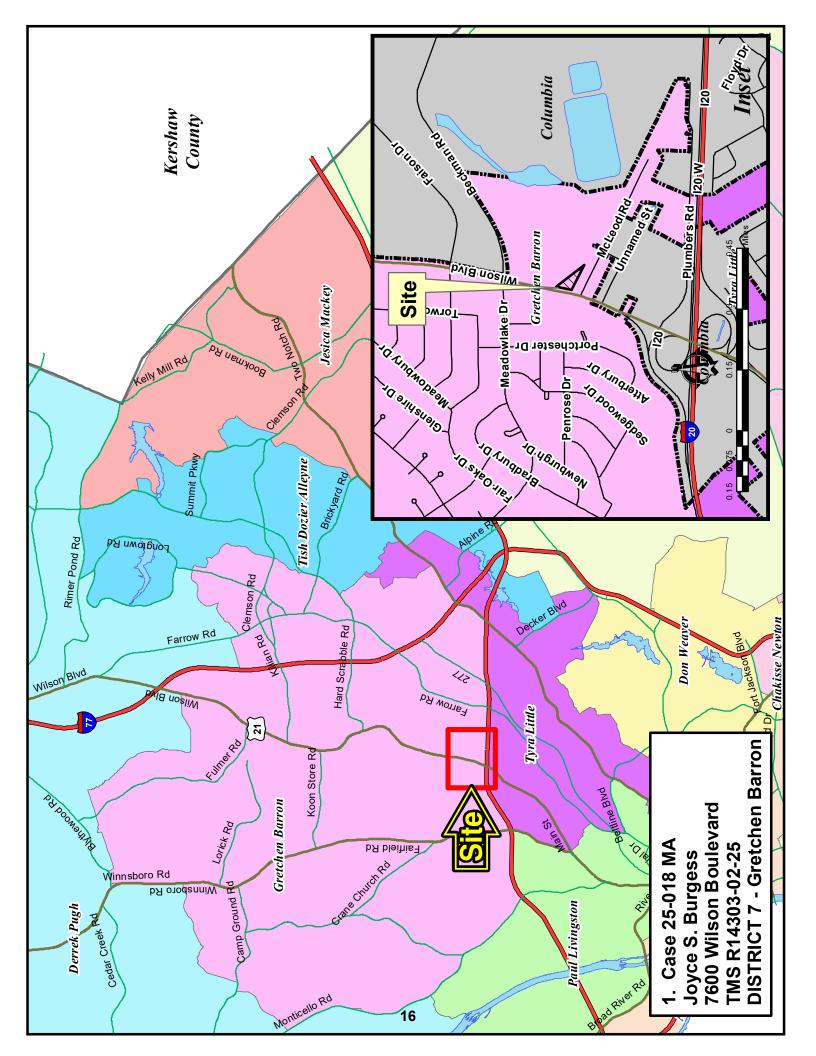

#### Map Amendment Staff Report

PC MEETING DATE: May 5, 2025
RC PROJECT: 25-018 MA
APPLICANT: Chad Monteith

LOCATION: 7600 Wilson Boulevard

TAX MAP NUMBER: R14303-02-25 ACREAGE: .83 acres

EXISTING ZONING: INS PROPOSED ZONING: GC

#### Zoning History for the General Area

The Light Industrial District (M-1) parcels, located southeast of the site with frontage along McLeod Road, was rezoned from C-3 District and C-1 District under case number 92-006MA.

The Light Industrial District (M-1) parcel located south of the site with access to Wilson Boulevard, was rezoned from C-1 District under case number 94-035MA.

| Direction | Existing Zoning | Use                         |
|-----------|-----------------|-----------------------------|
| North:    | INS             | RCRC Meadow Lake Park       |
| South:    | GC              | Undeveloped                 |
| East:     | INS             | RCRC Meadow Lake Park       |
| West:     | GC              | Vacant Commercial Structure |

#### Parcel/Area Characteristics

The subject property has frontage along Wilson Boulevard. Wilson Boulevard is a five-lane undivided minor arterial road without sidewalks and streetlights along this section. The immediate area is characterized commercial uses, institutional uses and industrial uses. North and east of the parcel is Meadow Lake Park. West of the site is vacant commercially zoned parcels. South of the site is an undeveloped GC District parcel.