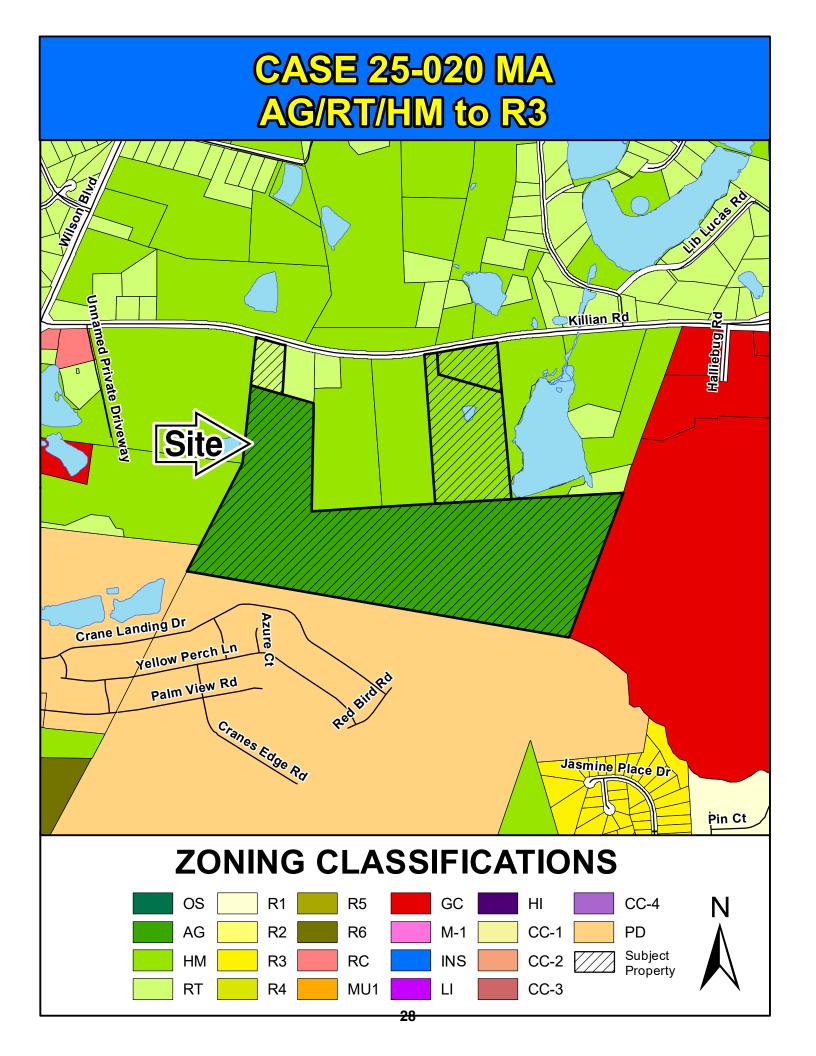

Planning Commission: Approval (7-0) Comprehensive Plan: Compliant

Page 13

3. Case # 25-020 MA

Ryan Homes

District 7

The Honorable Gretchen Barron

HM to R3 (105.88 acres) S/S Killian Road and 180 Killian Road

TMS# R14600-03-60, 14600-03-09, 14600-03-07 and

14600-03-11

Planning Commission: Disapproval (7-0) Comprehensive Plan: Non-compliant

Page 22

7. ADJOURNMENT