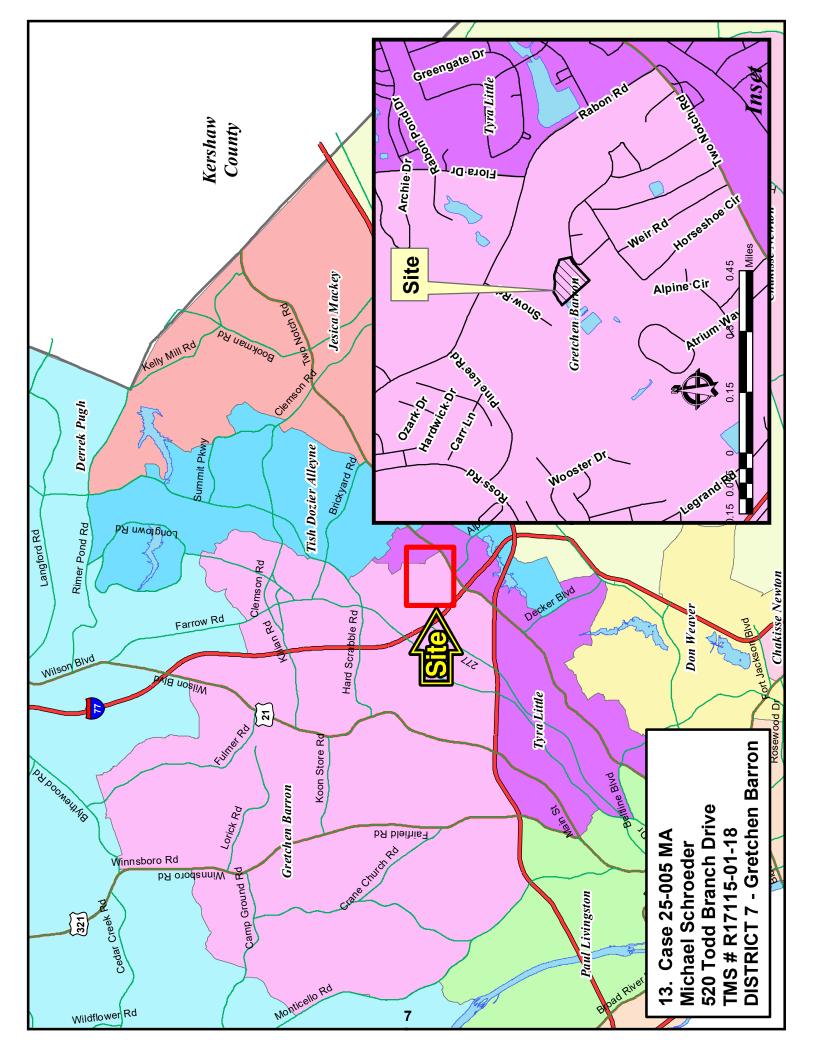

a. MAP AMENDMENTS [ACTION]

6. OPEN PUBLIC HEARING

1. Case # 25-005 MA
Michael Schroeder
The Honorable Gretchen Barron

The Honorable Jesica Mackey

R3 to R4 (3.8 acres) 520 Todd Branch Drive TMS: R17115-01-18

#### Map Amendment Staff Report

PC MEETING DATE: February 3, 2025

RC PROJECT: 25-005 MA

APPLICANT: Michael Schroeder

LOCATION: 520 Todd Branch Drive

TAX MAP NUMBER: R17115-01-18 ACREAGE: 3.8 acres

EXISTING ZONING: R3
PROPOSED ZONING: R4