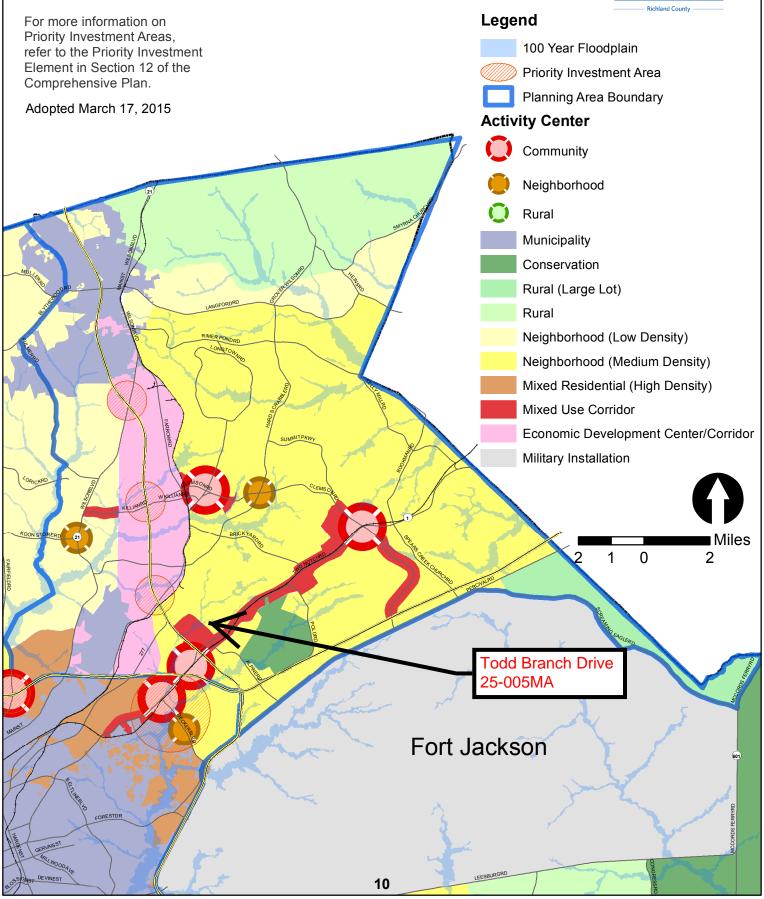

#### 2015 Comprehensive Plan

The 2015 Richland County Comprehensive Plan, "PUTTING THE PIECES IN PLACE", designates this area as **Neighborhood** (**Medium-Density**).

#### Land Use and Design

Areas include medium-density residential neighborhoods and supporting neighborhood commercial scale development designed in a traditional neighborhood format. These neighborhoods provide a transition from Neighborhood (Low-Density) to more intense Mixed Residential (High-Density) urban environments. Multi-family development should occur near activity centers and within Priority Investment Areas with access to roadways with adequate capacity and multimodal transportation options. Nonresidential development may be considered for location along main road corridors and within a contextually-appropriate distance from the intersection of a primary arterial.

#### **Desired Development Pattern**

The primary use within this area is medium density residential neighborhoods designed to provide a mix of residential uses and densities within neighborhoods. Neighborhoods should be connected and be designed using traditional grid or modified grid designs. Non-residential uses should be designed to be easily accessible to surrounding neighborhoods via multiple transportation modes.