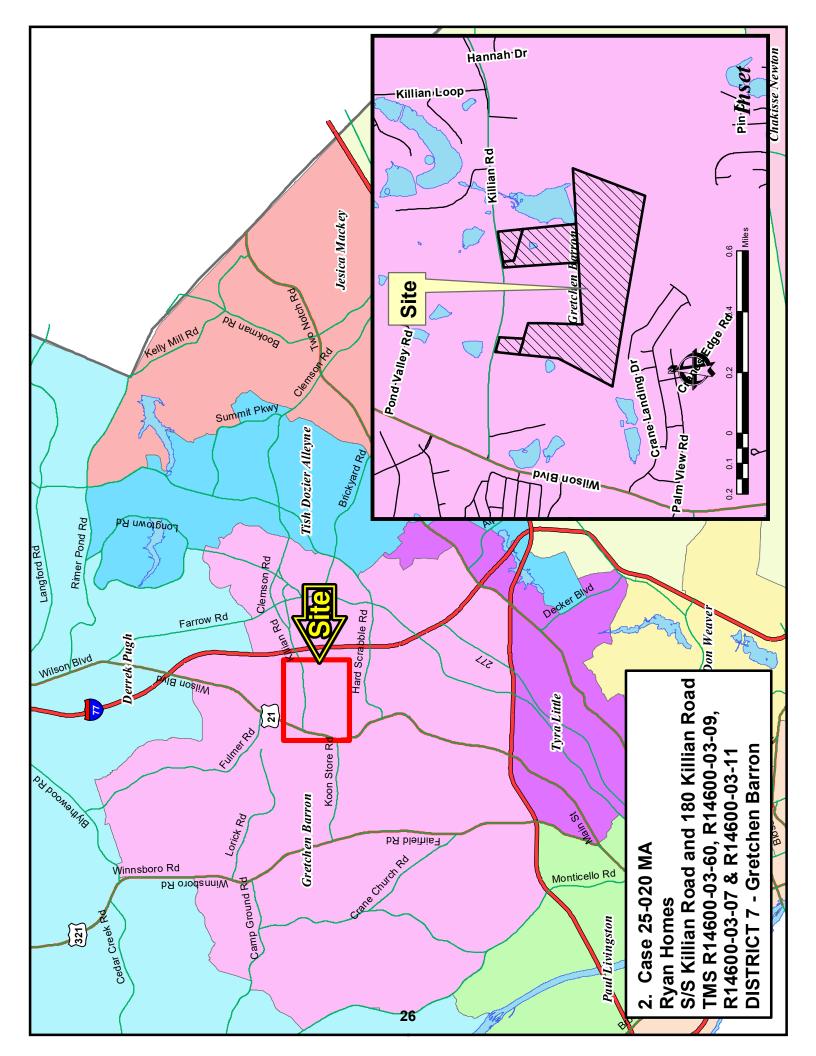

Planning Commission: Approval (7-0) Comprehensive Plan: Compliant

Page 13

3. Case # 25-020 MA

Ryan Homes

District 7

The Honorable Gretchen Barron

HM to R3 (105.88 acres) S/S Killian Road and 180 Killian Road

TMS# R14600-03-60, 14600-03-09, 14600-03-07 and

14600-03-11

Planning Commission: Disapproval (7-0) Comprehensive Plan: Non-compliant

Page 22

7. ADJOURNMENT