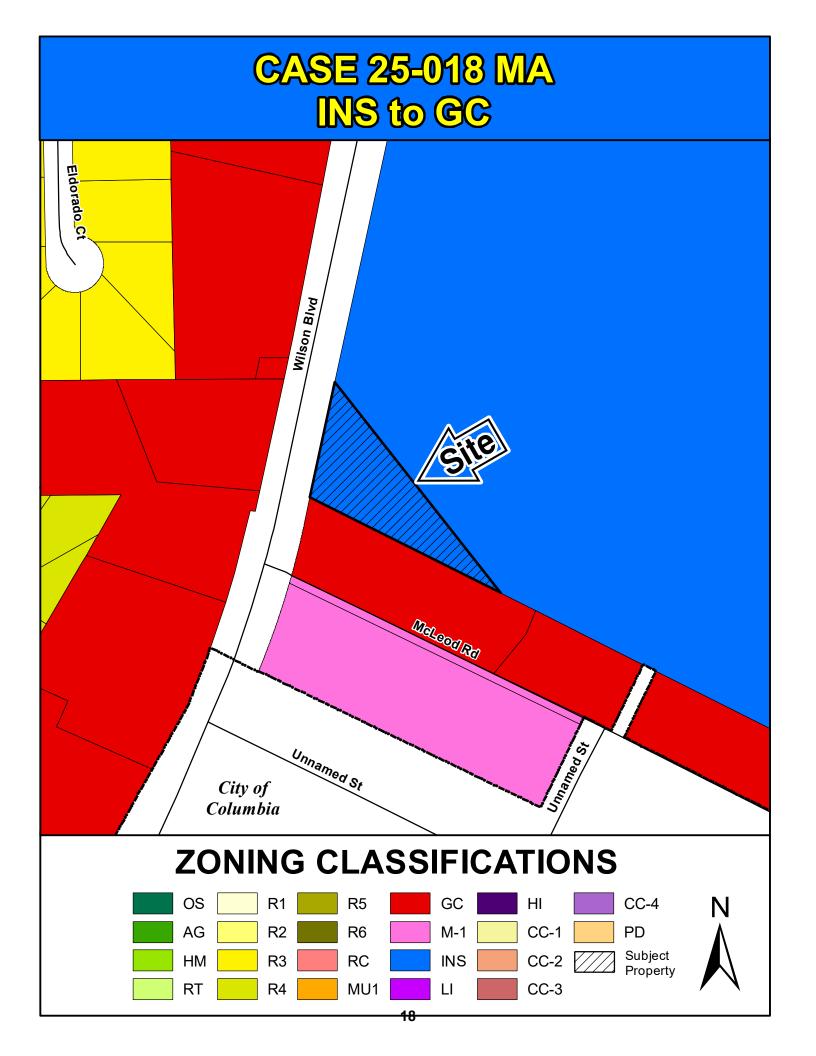

#### Map Amendment Staff Report

PC MEETING DATE: May 5, 2025
RC PROJECT: 25-018 MA
APPLICANT: Chad Monteith

LOCATION: 7600 Wilson Boulevard

TAX MAP NUMBER: R14303-02-25 ACREAGE: .83 acres

EXISTING ZONING: INS PROPOSED ZONING: GC

#### Zoning History for the General Area

The Light Industrial District (M-1) parcels, located southeast of the site with frontage along McLeod Road, was rezoned from C-3 District and C-1 District under case number 92-006MA.

The Light Industrial District (M-1) parcel located south of the site with access to Wilson Boulevard, was rezoned from C-1 District under case number 94-035MA.

| Direction | Existing Zoning | Use                         |
|-----------|-----------------|-----------------------------|
| North:    | INS             | RCRC Meadow Lake Park       |
| South:    | GC              | Undeveloped                 |
| East:     | INS             | RCRC Meadow Lake Park       |
| West:     | GC              | Vacant Commercial Structure |