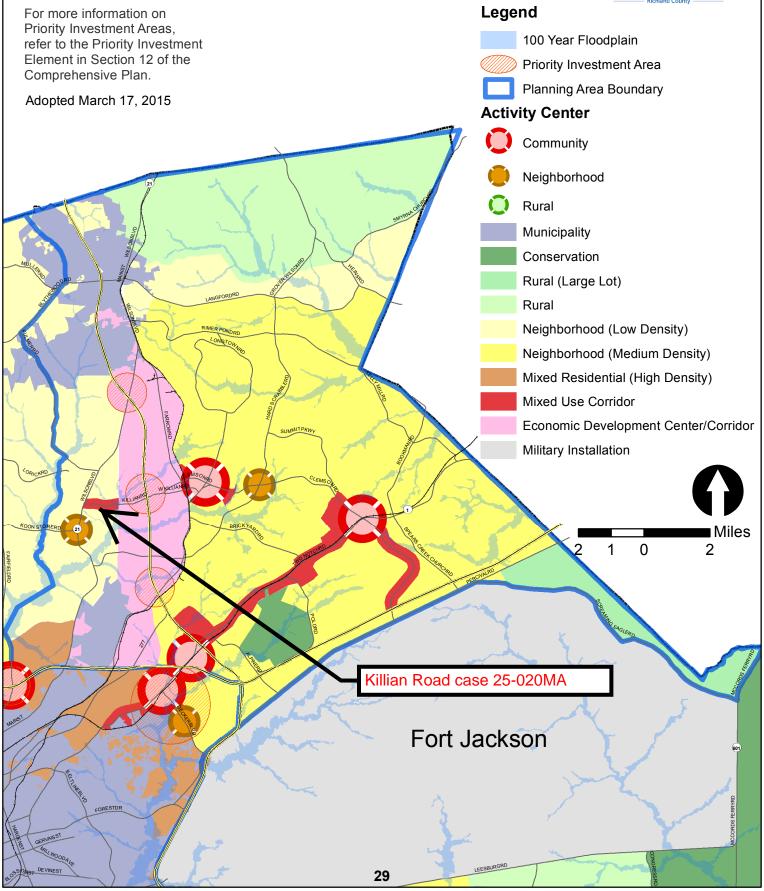

Planning Commission: Approval (7-0) Comprehensive Plan: Compliant

Page 13

3. Case # 25-020 MA

Ryan Homes

District 7

The Honorable Gretchen Barron

HM to R3 (105.88 acres) S/S Killian Road and 180 Killian Road

TMS# R14600-03-60, 14600-03-09, 14600-03-07 and

14600-03-11

Planning Commission: Disapproval (7-0) Comprehensive Plan: Non-compliant

Page 22

7. ADJOURNMENT