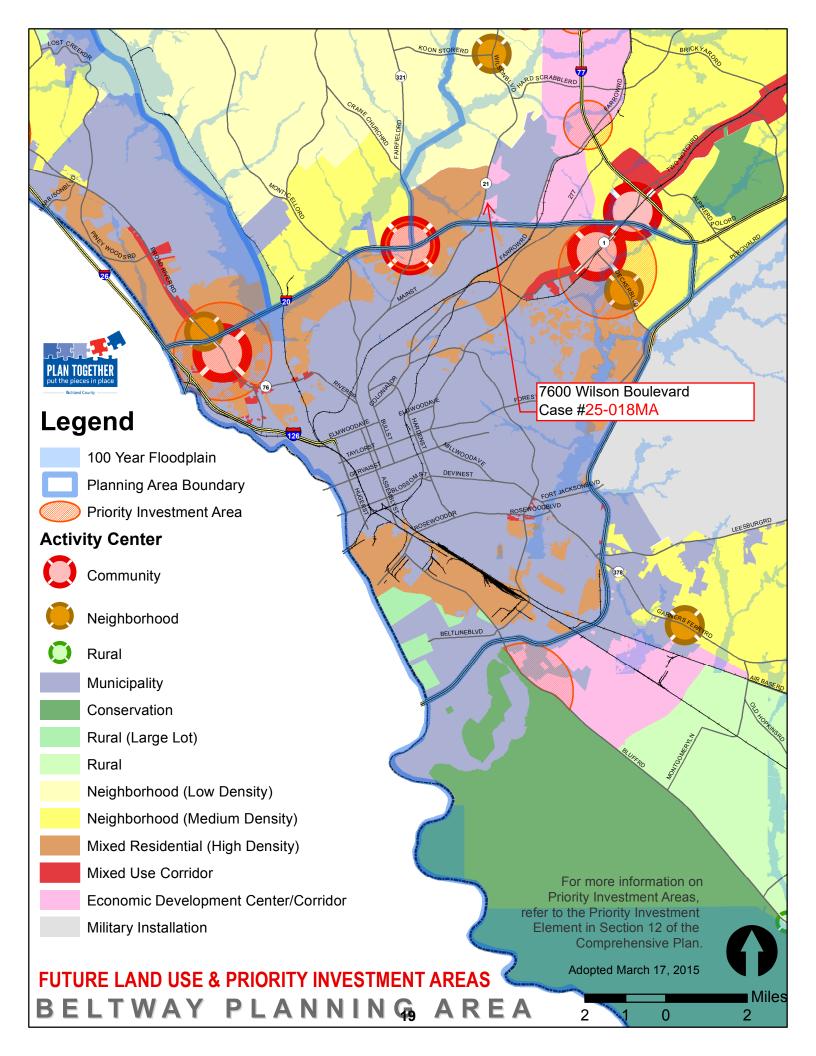

#### Plans & Policies

The 2015 Richland County Comprehensive Plan, "PUTTING THE PIECES IN PLACE", designates this area as **Economic Development Center/Corridor**.

#### Land Use and Design

Concentrated areas of high-quality employment facilities, integrated with or adjacent to complementary retail and commercial uses and/or medium-and high-density residential uses. This category encourages development of manufacturing, industrial, flex space, and office uses in locations that will minimally affect surrounding properties. Commercial and residential uses are secondary to employment uses

#### **Desired Development Pattern**

Master planned industrial and business parks should include a mix of uses within single developments, including employment, convenience commercial and dining, and housing. These mixed- use employment "campuses" provide opportunities for employees to conveniently shop and dine during normal business hours. Smaller scale, single-use employment developments located along major roads should be designed to appropriately buffer manufacturing and industrial uses from adjacent properties. Secondary commercial and residential uses should be located along primary road corridors proximate to employment centers.