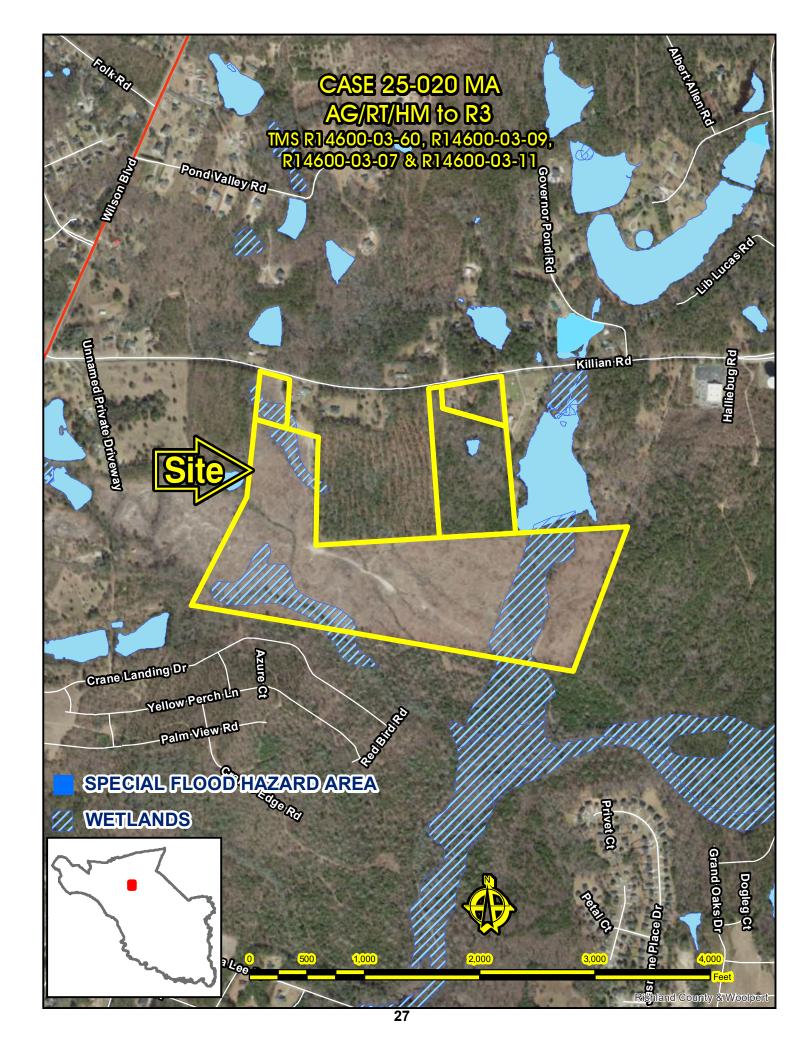

Planning Commission: Approval (7-0) Comprehensive Plan: Compliant

Page 13

3. Case # 25-020 MA

Ryan Homes

District 7

The Honorable Gretchen Barron

HM to R3 (105.88 acres) S/S Killian Road and 180 Killian Road

TMS# R14600-03-60, 14600-03-09, 14600-03-07 and

14600-03-11

Planning Commission: Disapproval (7-0) Comprehensive Plan: Non-compliant

Page 22

7. ADJOURNMENT