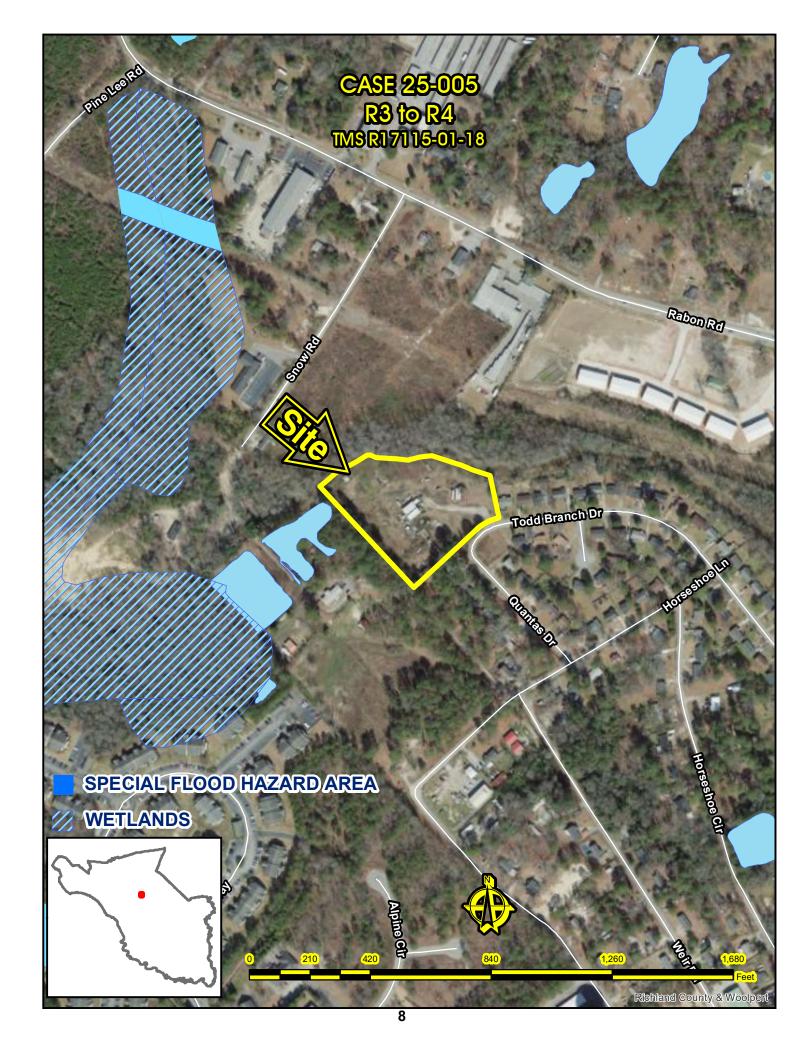

#### Map Amendment Staff Report

PC MEETING DATE: February 3, 2025

RC PROJECT: 25-005 MA

APPLICANT: Michael Schroeder

LOCATION: 520 Todd Branch Drive

TAX MAP NUMBER: R17115-01-18 ACREAGE: 3.8 acres

EXISTING ZONING: R3
PROPOSED ZONING: R4

#### Parcel/Area Characteristics

The parcel has access to Todd Branch Drive. There are no sidewalks or streetlamps along this section of Todd Branch Drive. The subject parcel is undeveloped. The immediate area is characterized by a mix of single-family parcels, undeveloped parcels and a commercial use. East of the subject parcel is a single-family residence. West of the site is residence. South of the subject parcel is undeveloped and a residence. North of the site is a residence and a self-storage facility.

#### **Public Services**

The subject parcel is within the boundaries of School District Two. The Windsor Lake Elementary School is located approximately .8 miles east of the subject parcel on Dunbarton Drive. The Jackson Creek fire station (number 32) is located .6 miles northeast of the subject parcel on Two Notch Road. Water is provided by the City of Columbia and sewer is provided by the East Richland County Public Service District.