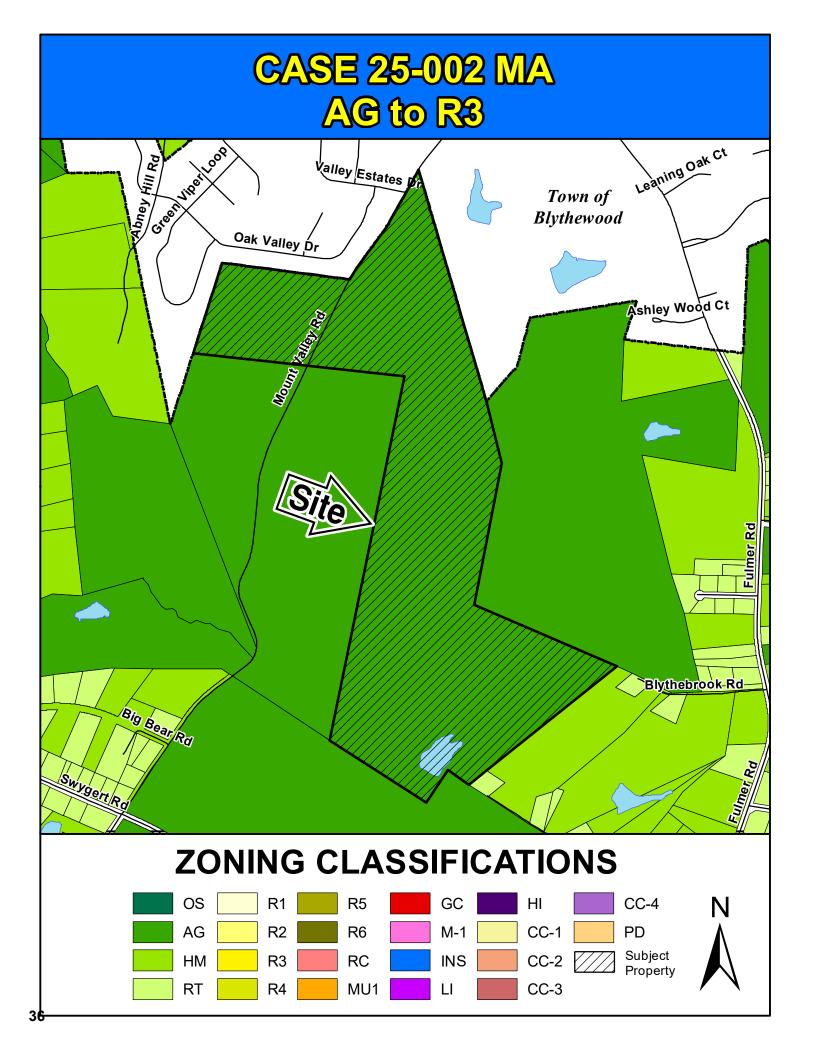

# Map Amendment Staff Report

PC MEETING DATE: February 3, 2025

RC PROJECT: 25-002 MA

APPLICANT: Brandon Pridemore

LOCATION: 800 Mount Valley Road

TAX MAP NUMBER: R12400-02-22 ACREAGE: 198.84 acres

EXISTING ZONING: AG PROPOSED ZONING: R3

ZPH SIGN POSTING: March 7, 2025

| Direction | Existing Zoning  | Use                                          |
|-----------|------------------|----------------------------------------------|
| North:    | R-12/ R-12/ R-12 | Residential Subdivision (Town of Blythewood) |
| South:    | AG               | Undeveloped                                  |
| East:     | RU/ AG           | Undeveloped/ Residence                       |
| West:     | R-12/ AG         | Residential Subdivision /Undeveloped         |