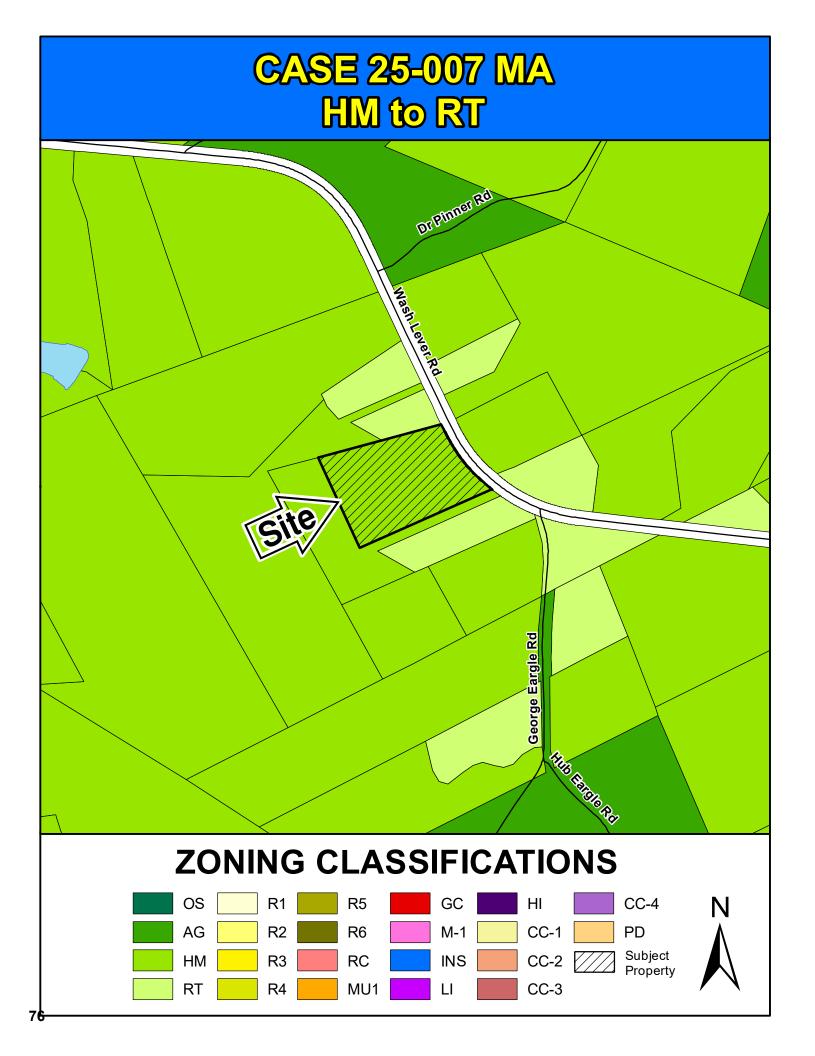

Page 61

**8.** Case # 25-007 MA Susan Clements

District 1

HM to RT (3.00 acres)

1531 Wash Lever Road

TMS# R01900-01-22

Planning Commission: Approval (6-0) Comprehensive Plan: Non-Compliant

Page 71