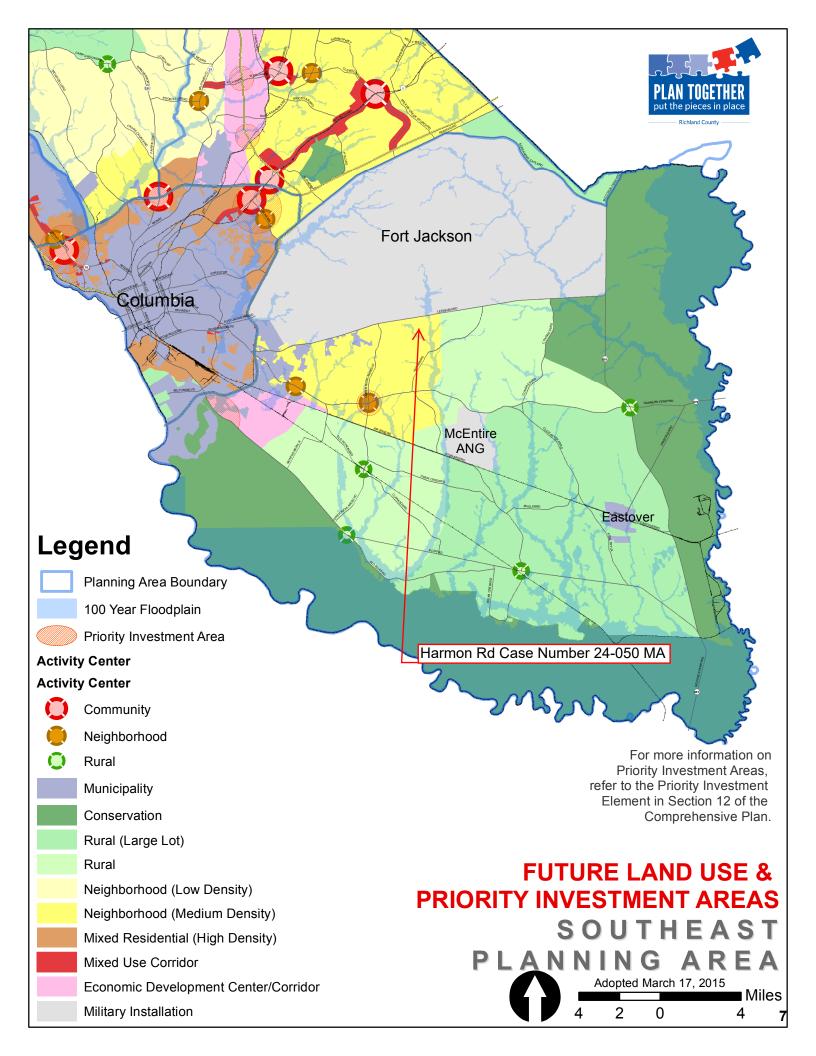

#### **2015 Comprehensive Plan**

The 2015 Richland County Comprehensive Plan, "PUTTING THE PIECES IN PLACE", designates this area as **Neighborhood** (**Medium Density**).

#### Land Use and Design

Areas include medium-density residential neighborhoods and supporting neighborhood commercial scale development designed in a traditional neighborhood format. These neighborhoods provide a transition from Neighborhood (Low-Density) to more intense Mixed Residential (High-Density) urban environments. Multi-family development should occur near activity centers and within Priority Investment Areas with access to roadways with adequate capacity and multimodal transportation options. Non-residential development may be considered for location along main road corridors and within a contextually-appropriate distance from the intersection of a primary arterial.

#### **Desired Development Pattern**

The primary use within this area is medium density residential neighborhoods designed to provide a mix of residential uses and densities within neighborhoods. Neighborhoods should be connected and be designed using traditional grid or modified grid designs. Non-residential uses should be designed to be easily accessible to surrounding neighborhoods via multiple transportation modes.

#### **Lower Richland Strategic Community Master Plan**

#### Suburban Transition Area

The Lower Richland Strategic Community Master Plan identifies this area as the "Suburban Transition Area" with a recommendation to provide a variety of housing types include

townhomes and apartments. The plan states that new housing development should not be limited to traditional ¾-acre single-family lots. To accommodate shifts in buyer preferences, a range of housing options including single-family, townhomes, and apartments is appropriate.