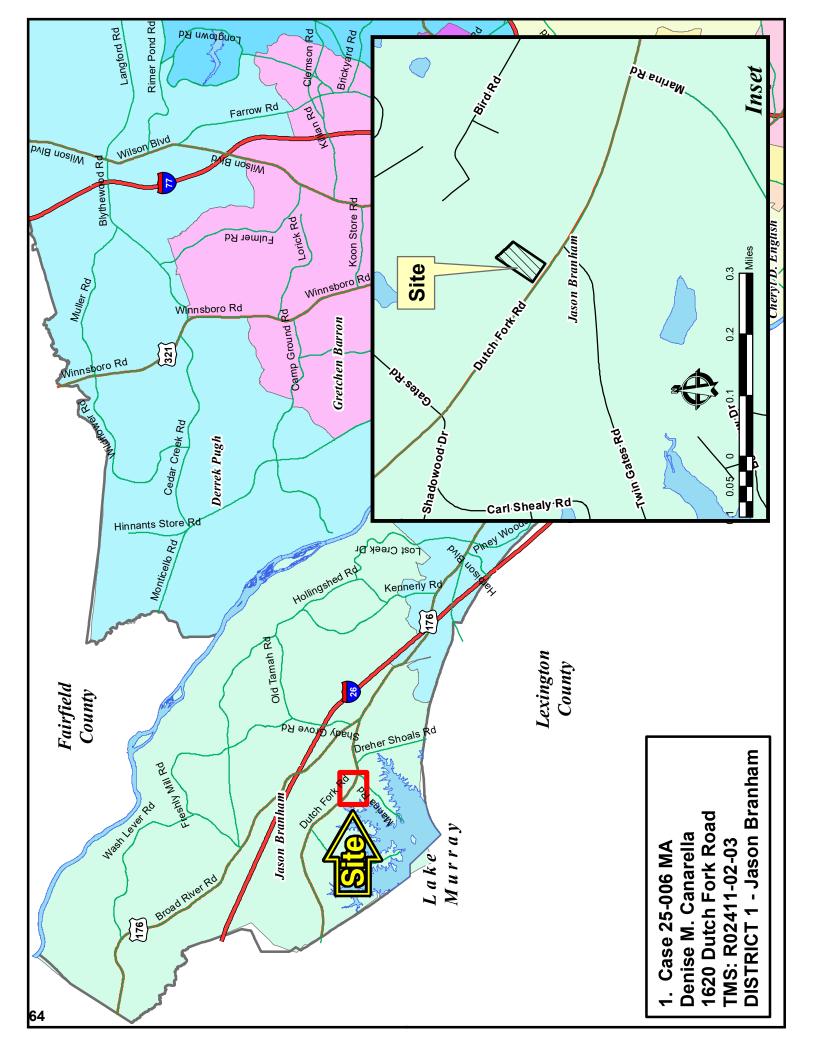

Page 51

7. Case # 25-006 MA

District 1

The Honorable Jason Branham

The Honorable Jason Branham

Denise M. Canarella RT to GC (1.65 acres) 1620 Dutch Fork Road TMS: R02411-02-03

Planning Commission: Approval (6-0) Comprehensive Plan: Non-Compliant