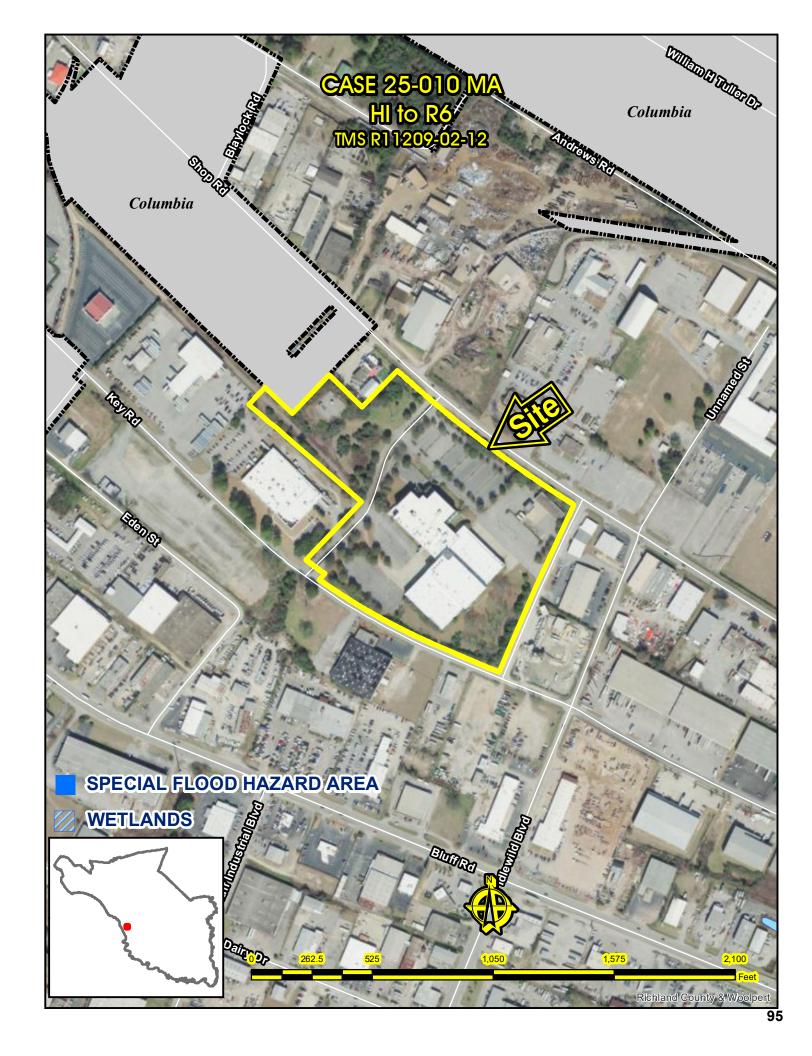

Page 81

**10.** Case # 25-010 MA

Jared Munneke

The Honorable Cheryl D. English

HI to R6 (22.35 acres)

1401 Shop Road TMS: R11209-02-12

Planning Commission: Approval (6-0) Comprehensive Plan: Compliant

Page 91