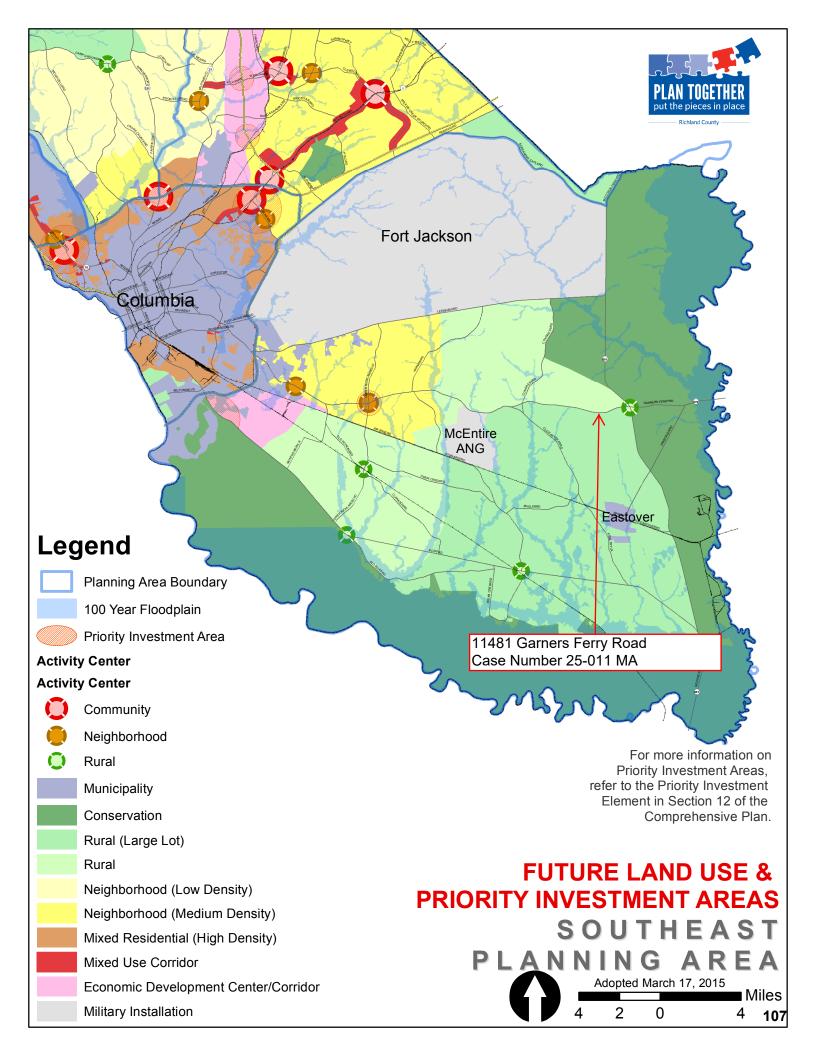

**11.** Case # 25-011

District 11

District 10

The Honorable Chakisse Newton

Mark James

AG to RC (5.93 acres) 11481 Garners Ferry Road

TMS: R35200-09-11 (portion of)

Planning Commission: Disapproval (6-0) Comprehensive Plan: Non-Compliant