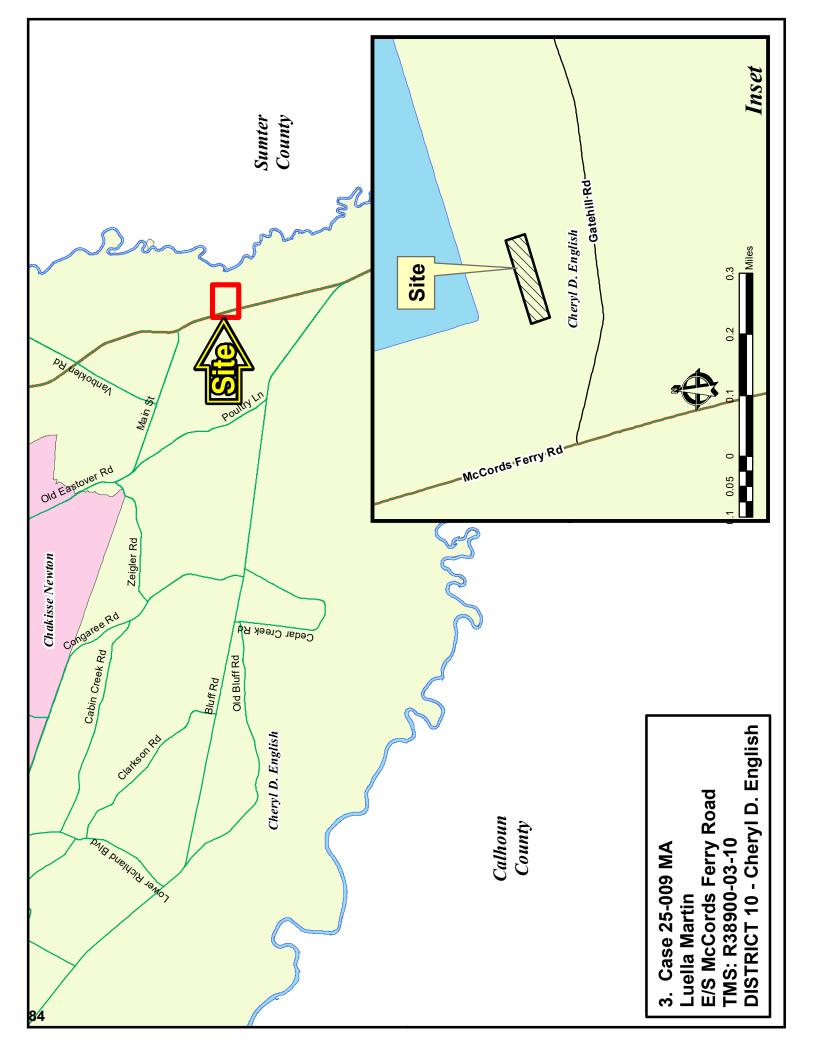

District 10

The Honorable Cheryl D. English

9. Case # 25-009 MA

Luella Martin Bolton

HI to RT (3.00 acres)

E/S McCords Ferry Road

TMS: R38900-03-10

Planning Commission: Approval (5-1) Comprehensive Plan: Non-Compliant