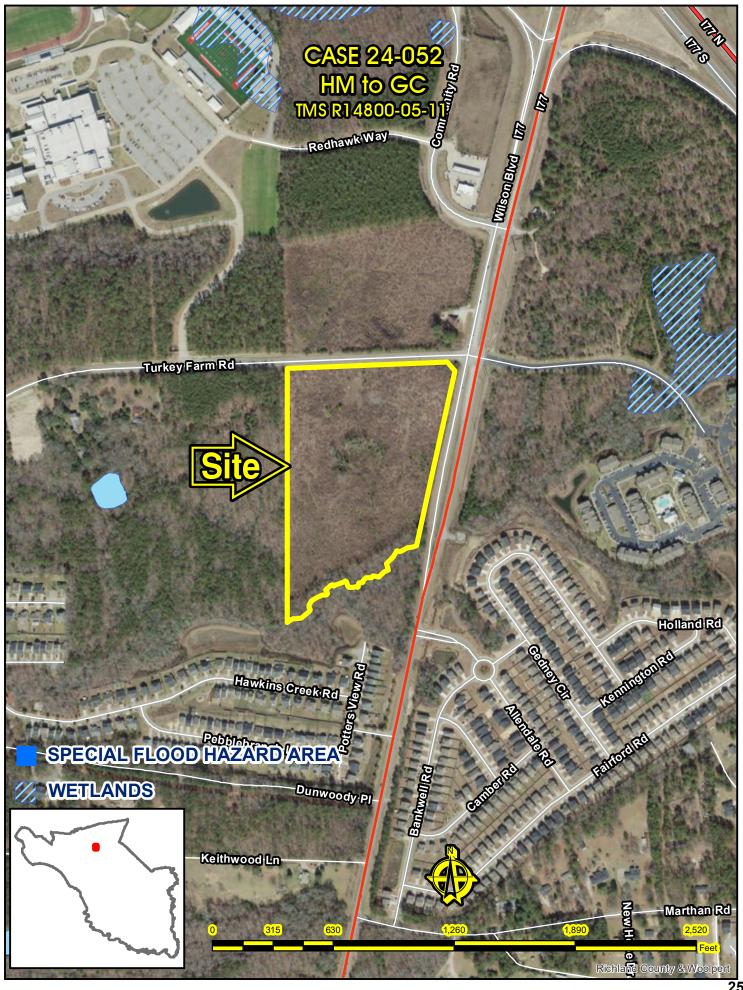

### Map Amendment Staff Report

PC MEETING DATE: December 2, 2024

RC PROJECT: 24-052MA

APPLICANT: DuBose Williamson

LOCATION: 10141 Wilson Boulevard

TAX MAP NUMBER: R14800-05-11 ACREAGE: 19.83 acres

EXISTING ZONING: HM PROPOSED ZONING: GC

ZPH SIGN POSTING: March 7, 2025

| Direction | Existing Zoning | Use              |
|-----------|-----------------|------------------|
| North:    | НМ              | Undeveloped      |
| South:    | PDD/ PDD        | Undeveloped/ PDD |
| East:     | PDD             | Undeveloped      |
| West:     | AG              | Undeveloped      |

#### Parcel/Area Characteristics

The parcel has frontage along Wilson Boulevard. Wilson Boulevard is a four-lane undivided minor arterial without sidewalks and streetlights along this section. The area is primarily characterized by undeveloped parcels, and residential properties. The immediate properties contiguous to the site are currently undeveloped.

#### **Public Services**

The subject parcels are within the boundaries of Richland School District Two. Westwood High School is located approximately .79 miles southwest of the subject parcel on Sharpe Road West. Records indicate that the parcel is in the City of Columbia's water and sewer service areas. There is a fire hydrant located north of the site on Jenkins Brothers Road. The Killian fire station (station number 27) is located on Farrow Road, approximately 3.2 miles southeast of the subject parcel.

#### **Traffic Characteristics**

The 2023 SCDOT traffic count (Station #137) located north of the subject parcel on Wilson Boulevard identifies 15,000 Average Daily Trips (ADTs). This section of Wilson Boulevard is classified as a five lane undivided Major Collector, maintained by SCDOT with a design capacity of 19,600 ADTs. Wilson Boulevard is currently operating at Level of Service (LOS) "C".