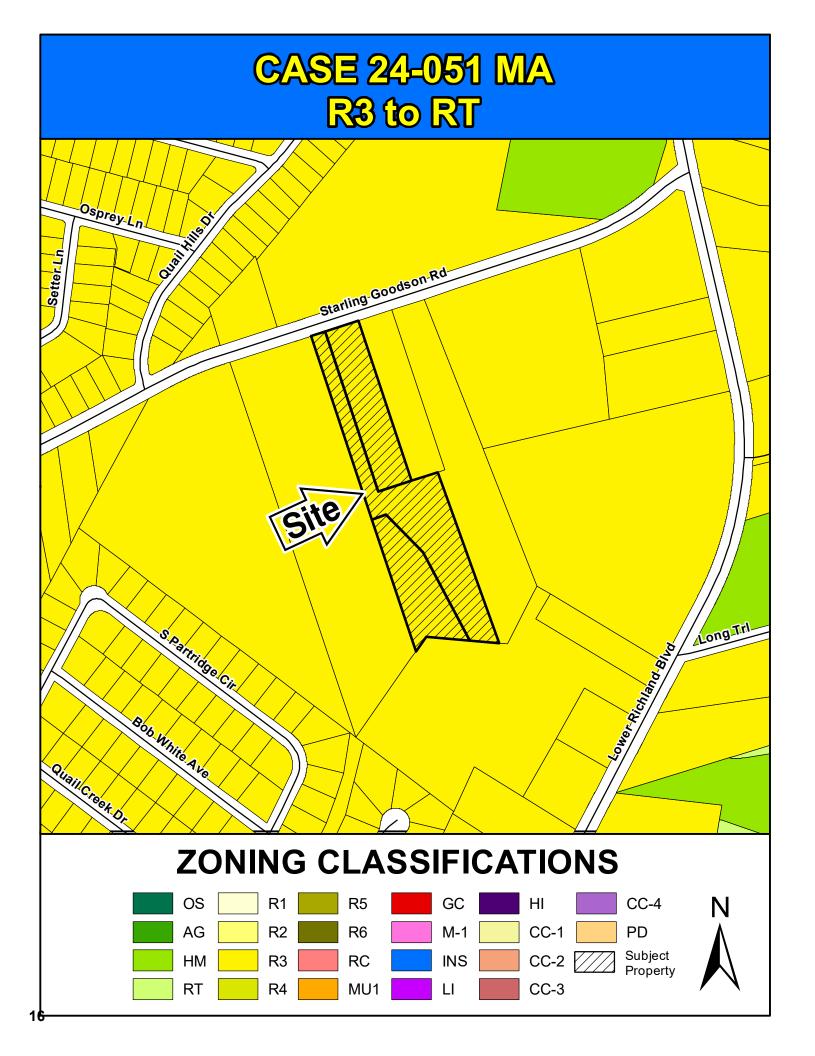

### Map Amendment Staff Report

PC MEETING DATE: February 3, 2025

RC PROJECT: 24-051 MA APPLICANT: Curtis Thomas

LOCATION: Starling Goodson Road

TAX MAP NUMBER: R22013-01-08, R22013-01-40, and 22013-01-43

ACREAGE: 5.94 acres

EXISTING ZONING: R3
PROPOSED ZONING: RT

ZPH SIGN POSTING: March 7, 2025

| Direction | Existing Zoning | Use         |
|-----------|-----------------|-------------|
| North:    | R3              | Undeveloped |
| South:    | R3              | Undeveloped |
| East:     | R3              | Undeveloped |
| West:     | R3              | Undeveloped |