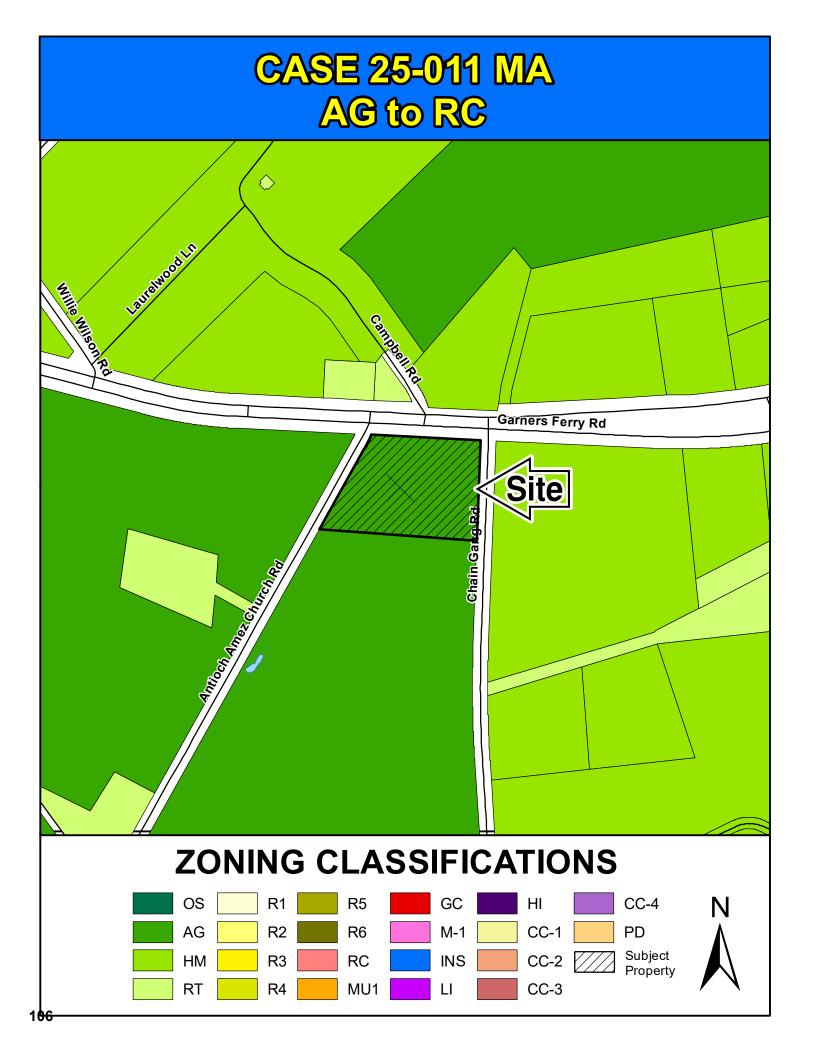

**11.** Case # 25-011

District 11

District 10

The Honorable Chakisse Newton

Mark James

AG to RC (5.93 acres) 11481 Garners Ferry Road

TMS: R35200-09-11 (portion of)

Planning Commission: Disapproval (6-0) Comprehensive Plan: Non-Compliant