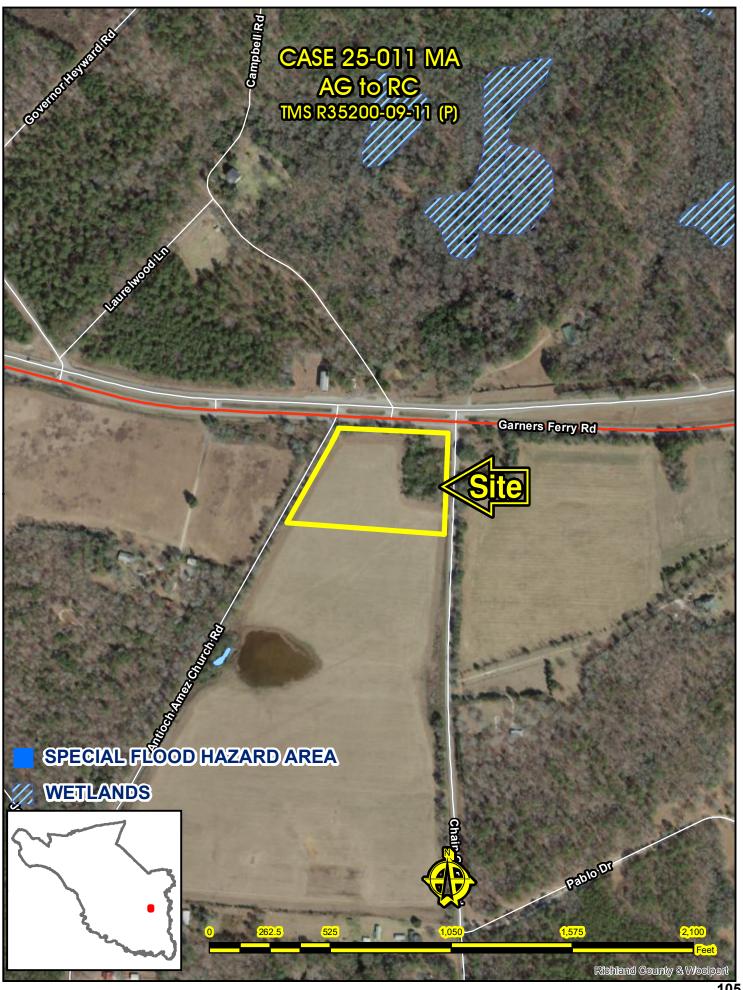

**11.** Case # 25-011

District 11

District 10

The Honorable Chakisse Newton

Mark James

AG to RC (5.93 acres) 11481 Garners Ferry Road

TMS: R35200-09-11 (portion of)

Planning Commission: Disapproval (6-0) Comprehensive Plan: Non-Compliant