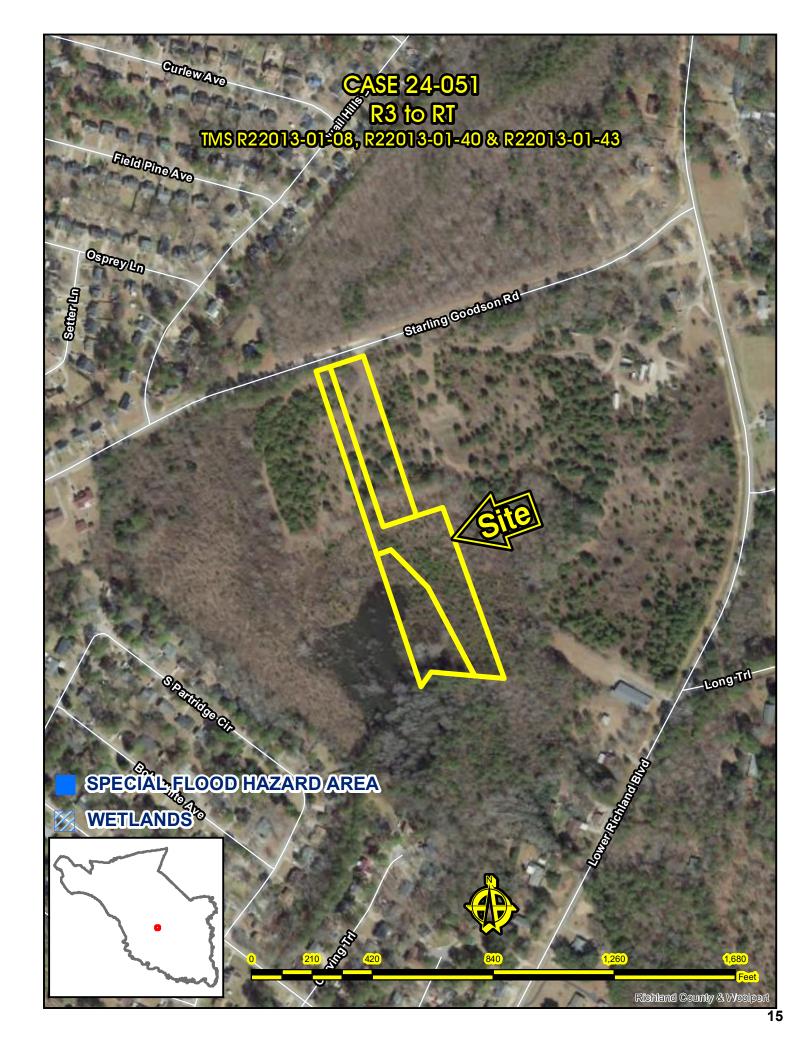

### Map Amendment Staff Report

PC MEETING DATE: February 3, 2025

RC PROJECT: 24-051 MA APPLICANT: Curtis Thomas

LOCATION: Starling Goodson Road

TAX MAP NUMBER: R22013-01-08, R22013-01-40, and 22013-01-43

ACREAGE: 5.94 acres

EXISTING ZONING: R3
PROPOSED ZONING: RT

ZPH SIGN POSTING: March 7, 2025

| Direction | Existing Zoning | Use         |
|-----------|-----------------|-------------|
| North:    | R3              | Undeveloped |
| South:    | R3              | Undeveloped |
| East:     | R3              | Undeveloped |
| West:     | R3              | Undeveloped |

#### Parcel/Area Characteristics

The parcel has access to Starling Goodson Road. The subject parcels are undeveloped and there are no sidewalks or streetlights. The surrounding area is primarily characterized by a mix of residential and undeveloped/ forested land uses. West, north east and south of the subject parcels are undeveloped.

#### Traffic Characteristics

The 2023 SCDOT traffic count (Station # 847) located adjacent to the site on Starling Goodson Road identifies 1,000 Average Daily Trips (ADT's). This segment of Starling Goodson Road is classified as a two lane collector road, maintained by SCDOT with a design capacity of 8,600 ADT's. Starling Goodson Road is currently operating at Level of Service (LOS) "A".