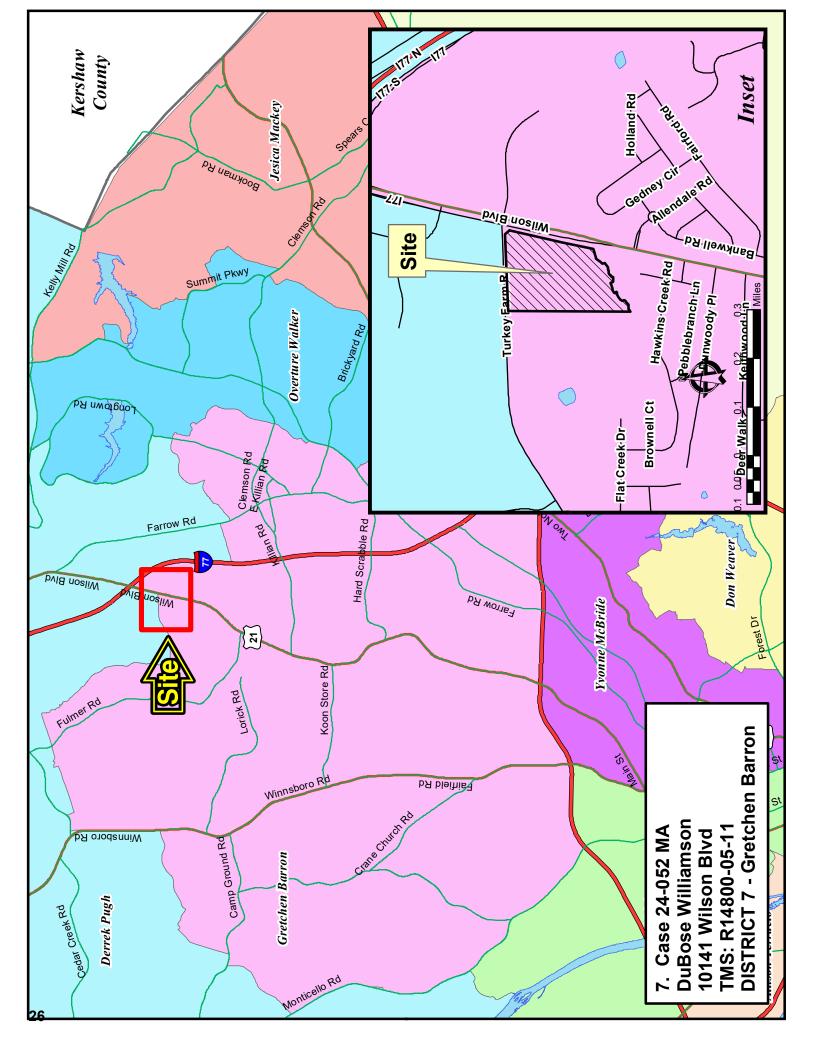

### Map Amendment Staff Report

PC MEETING DATE: December 2, 2024

RC PROJECT: 24-052MA

APPLICANT: DuBose Williamson

LOCATION: 10141 Wilson Boulevard

TAX MAP NUMBER: R14800-05-11 ACREAGE: 19.83 acres

EXISTING ZONING: HM PROPOSED ZONING: GC

ZPH SIGN POSTING: March 7, 2025

#### Parcel/Area Characteristics

The parcel has frontage along Wilson Boulevard. Wilson Boulevard is a four-lane undivided minor arterial without sidewalks and streetlights along this section. The area is primarily characterized by undeveloped parcels, and residential properties. The immediate properties contiguous to the site are currently undeveloped.