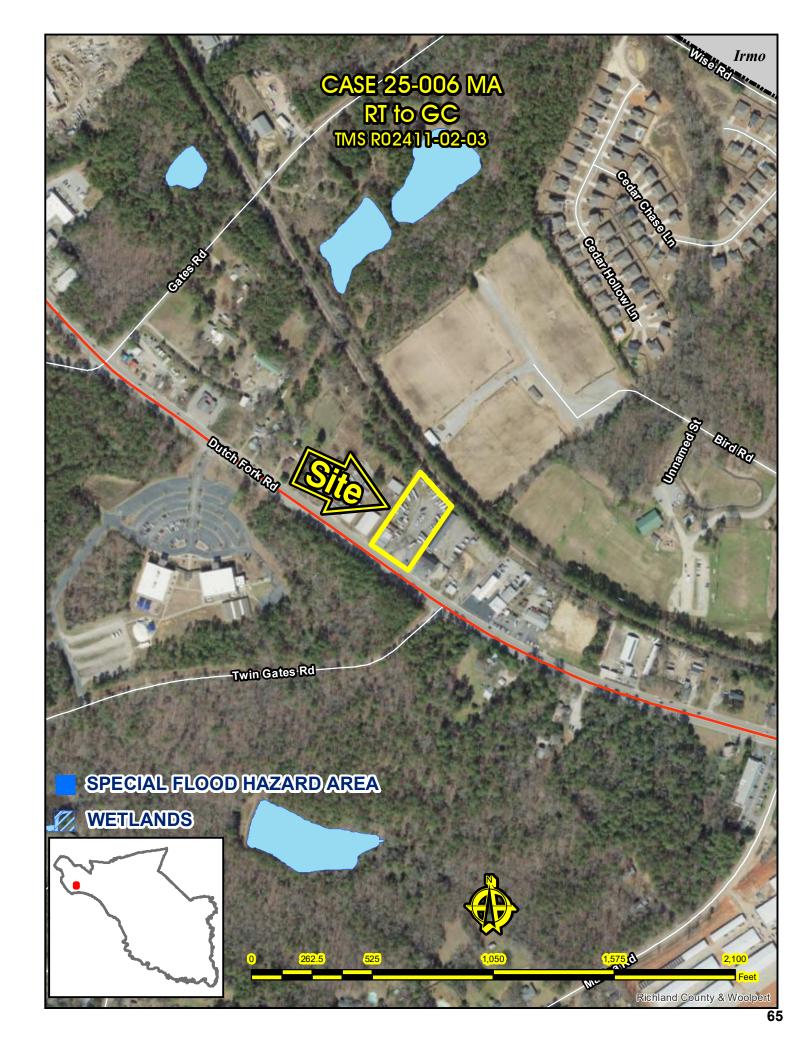

Page 51

7. Case # 25-006 MA

District 1

The Honorable Jason Branham

The Honorable Jason Branham

Denise M. Canarella RT to GC (1.65 acres) 1620 Dutch Fork Road TMS: R02411-02-03

Planning Commission: Approval (6-0) Comprehensive Plan: Non-Compliant