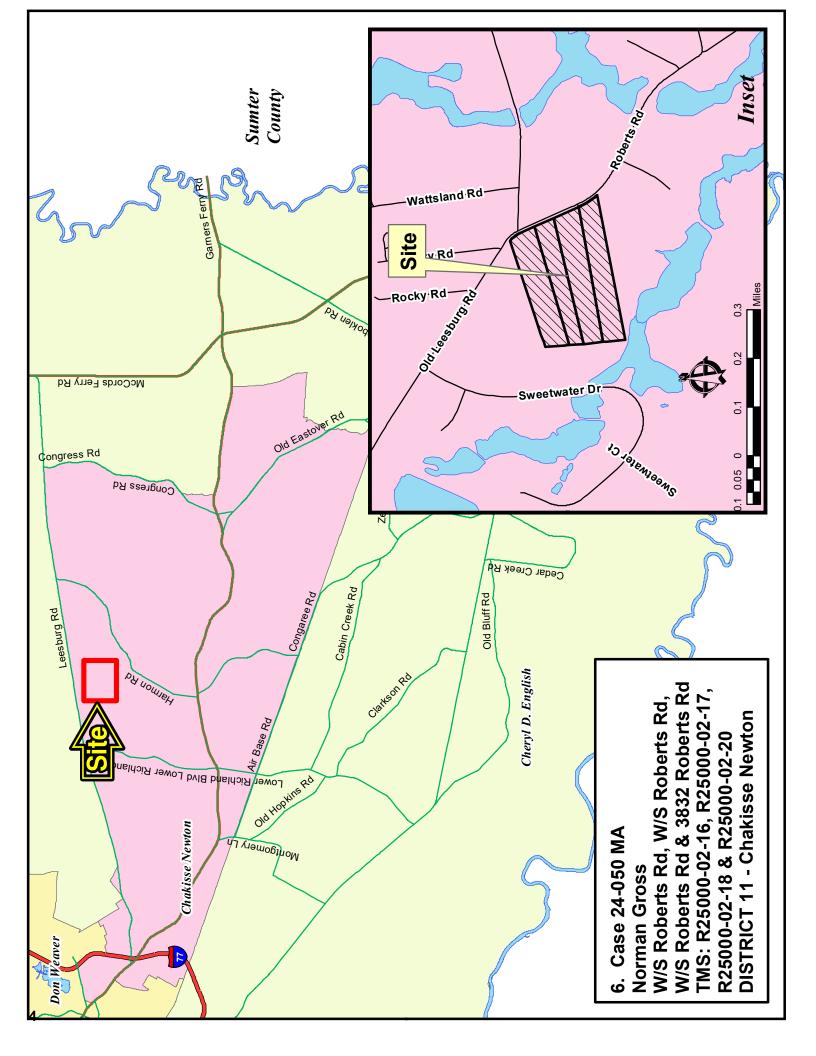

### Map Amendment Staff Report

PC MEETING DATE: December 2, 2024

RC PROJECT: 24-050 MA

APPLICANT: Norman E. Gross

LOCATION: Roberts Road

TAX MAP NUMBER: R25000-02-16, 17, 18 & 20

ACREAGE: 32.11 acres

EXISTING ZONING: HM PROPOSED ZONING: RT

#### Parcel/Area Characteristics

These parcels have frontage along Roberts Road. There are no sidewalks or street lamps along this section of Roberts Road. The subject parcels are mostly undeveloped with one parcel containing a single-family residence. The immediate area is characterized by residential parcels on large tract and a scattering of undeveloped parcels.

#### **Public Services**

The subject parcel is within the boundaries of School District One. The Lower Richland High School is located 3.1 miles southwest of the subject parcel on Lower Richland Boulevard. The Lower Richland fire station (number 22) is located 3 miles southwest of the subject parcel on Lower Richland Boulevard and Rabbit Run. Water would be provided by the City of Columba and sewer is provided by Richland County.