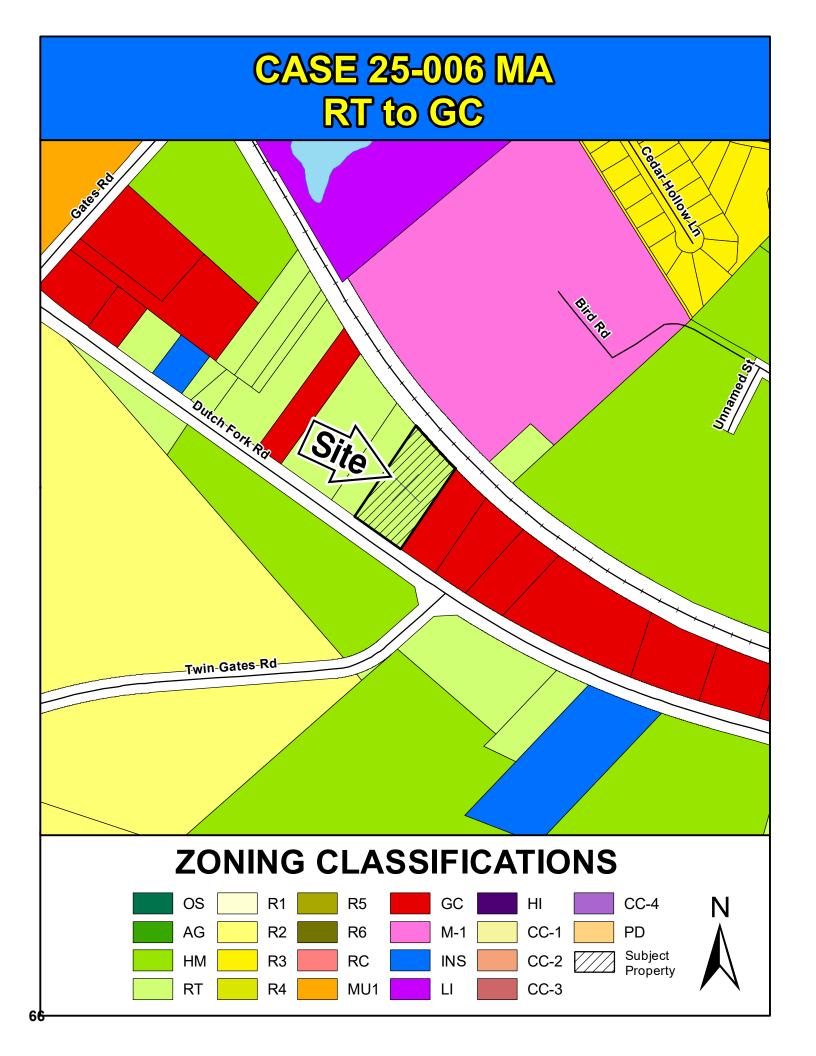

Page 51

7. Case # 25-006 MA

District 1

The Honorable Jason Branham

The Honorable Jason Branham

Denise M. Canarella RT to GC (1.65 acres) 1620 Dutch Fork Road TMS: R02411-02-03

Planning Commission: Approval (6-0) Comprehensive Plan: Non-Compliant