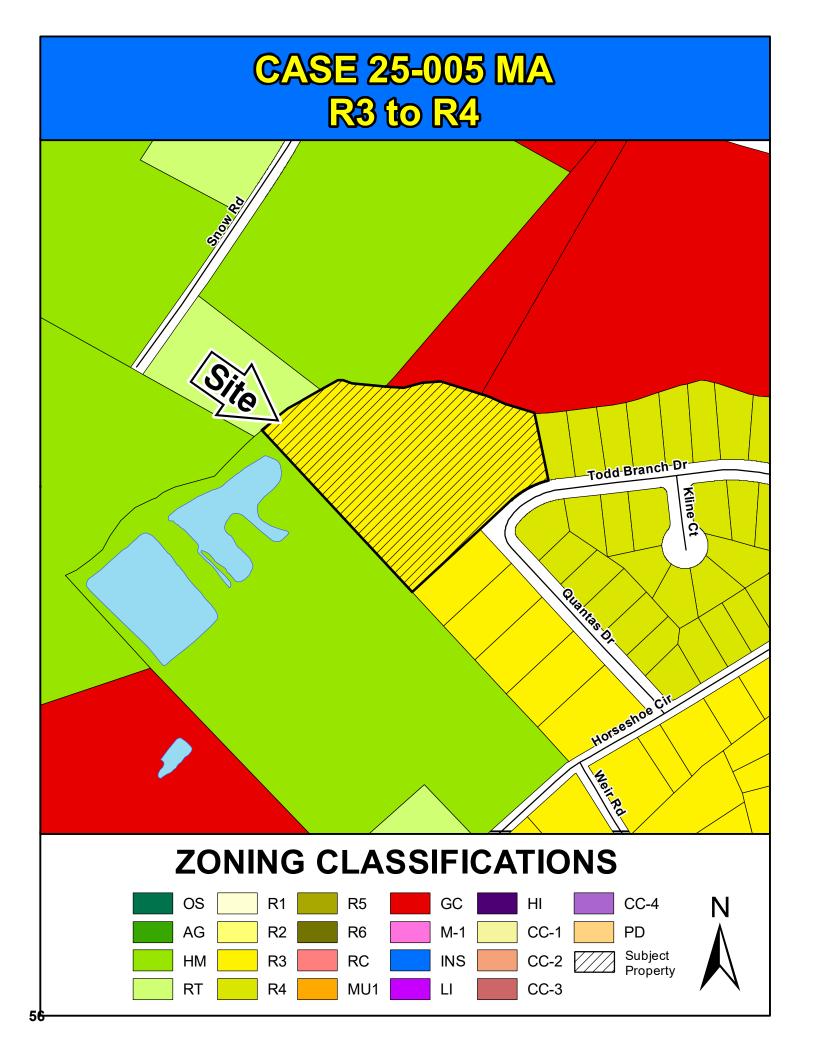

Page 41

**6.** Case # 25-005 MA

District 7

District 7

The Honorable Gretchen Barron

Michael Schroeder R3 to R4 (3.8 acres) 520 Todd Branch Drive TMS: R17115-01-18

Planning Commission: Approval (7-0) Comprehensive Plan: Non-Compliant