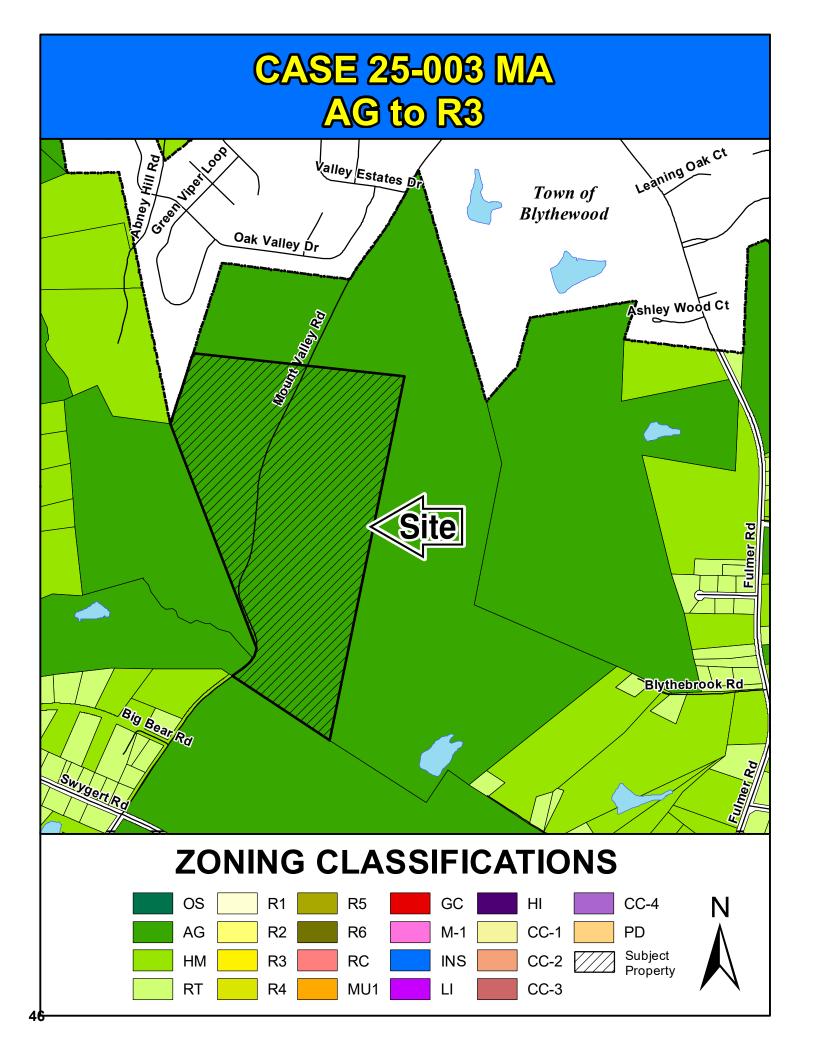

# Map Amendment Staff Report

PC MEETING DATE: February 3, 2025

RC PROJECT: 25-003 MA

APPLICANT: Brandon Pridemore

LOCATION: 700 Mount Valley Road

TAX MAP NUMBER: R12400-02-23 ACREAGE: 111.41 acres

EXISTING ZONING: AG PROPOSED ZONING: R3

ZPH SIGN POSTING: March 7, 2025

| Direction | Existing Zoning | Use                                             |
|-----------|-----------------|-------------------------------------------------|
| North:    | HM              | Residence                                       |
| South:    | HM/HM/HM        | Undeveloped/ Residence/ Residential Subdivision |
| East:     | HM              | Residence                                       |
| West:     | HM/ RT/ HM      | Undeveloped/ Residence / Residence              |

# Parcel/Area Characteristics

The site has access thru a named drive (Mount Valley Road). This section of Mount Valley Road is a name drive for E-911 purposes without sidewalks and streetlights. The subject parcel is undeveloped. The general area is comprised of large, undeveloped parcels, residentially developed parcels, and single-family residential subdivision to the south east.