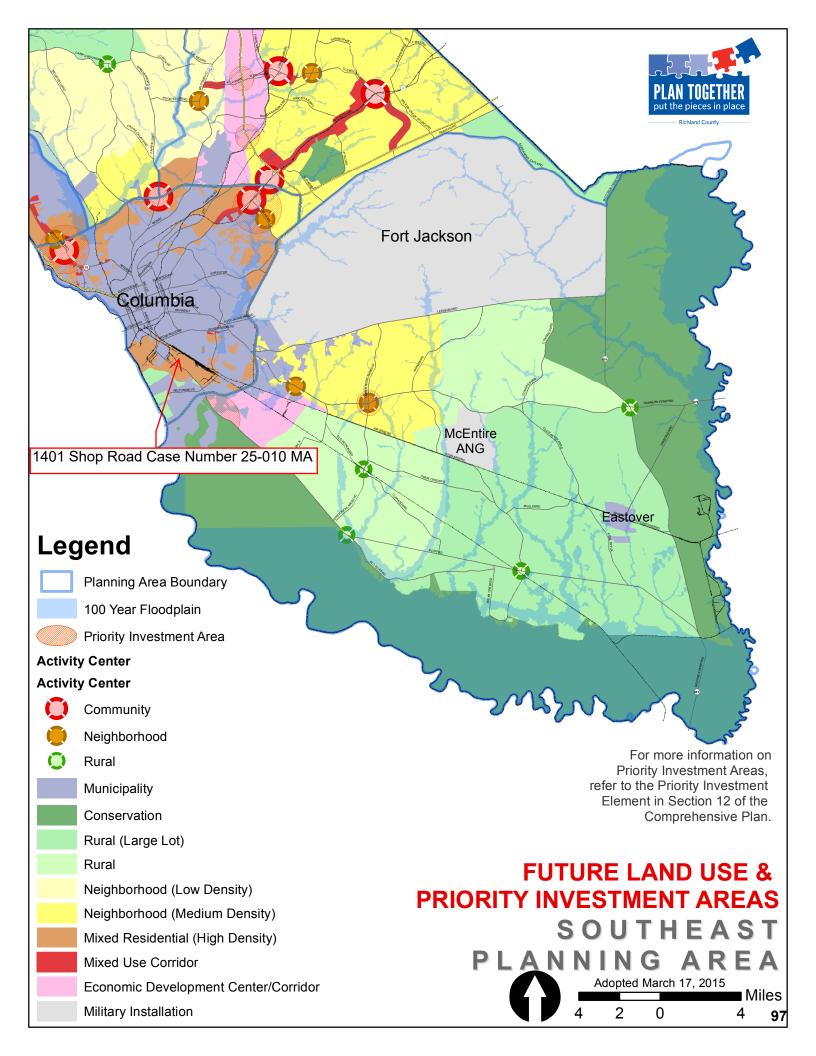

Page 81

**10.** Case # 25-010 MA

Jared Munneke

The Honorable Cheryl D. English

HI to R6 (22.35 acres)

1401 Shop Road TMS: R11209-02-12

Planning Commission: Approval (6-0) Comprehensive Plan: Compliant

Page 91

**11.** Case # 25-011

District 11

District 10

The Honorable Chakisse Newton

Mark James

AG to RC (5.93 acres) 11481 Garners Ferry Road

TMS: R35200-09-11 (portion of)

Planning Commission: Disapproval (6-0) Comprehensive Plan: Non-Compliant