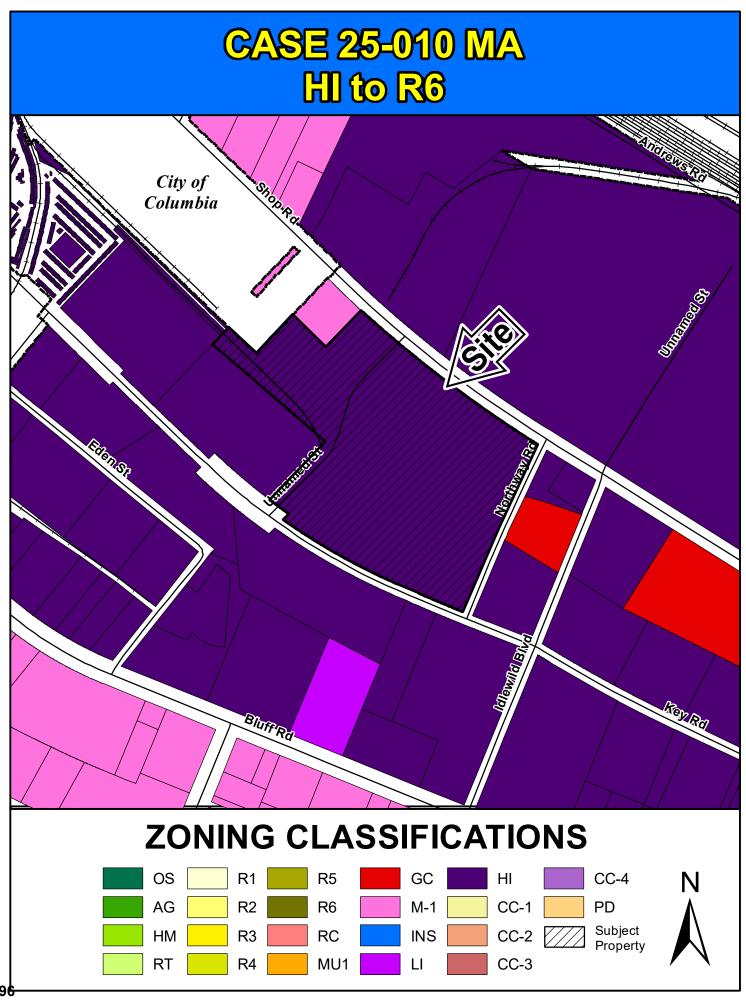

Page 81

**10.** Case # 25-010 MA

Jared Munneke

The Honorable Cheryl D. English

HI to R6 (22.35 acres)

1401 Shop Road TMS: R11209-02-12

Planning Commission: Approval (6-0) Comprehensive Plan: Compliant

Page 91