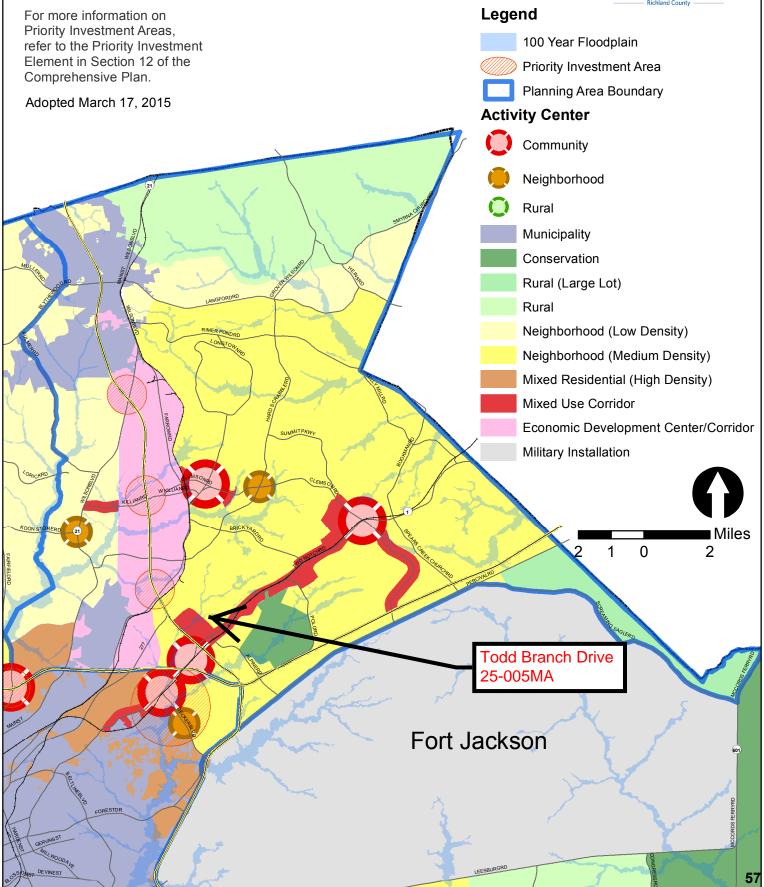

Page 41

**6.** Case # 25-005 MA

District 7

District 7

The Honorable Gretchen Barron

Michael Schroeder R3 to R4 (3.8 acres) 520 Todd Branch Drive TMS: R17115-01-18

Planning Commission: Approval (7-0) Comprehensive Plan: Non-Compliant