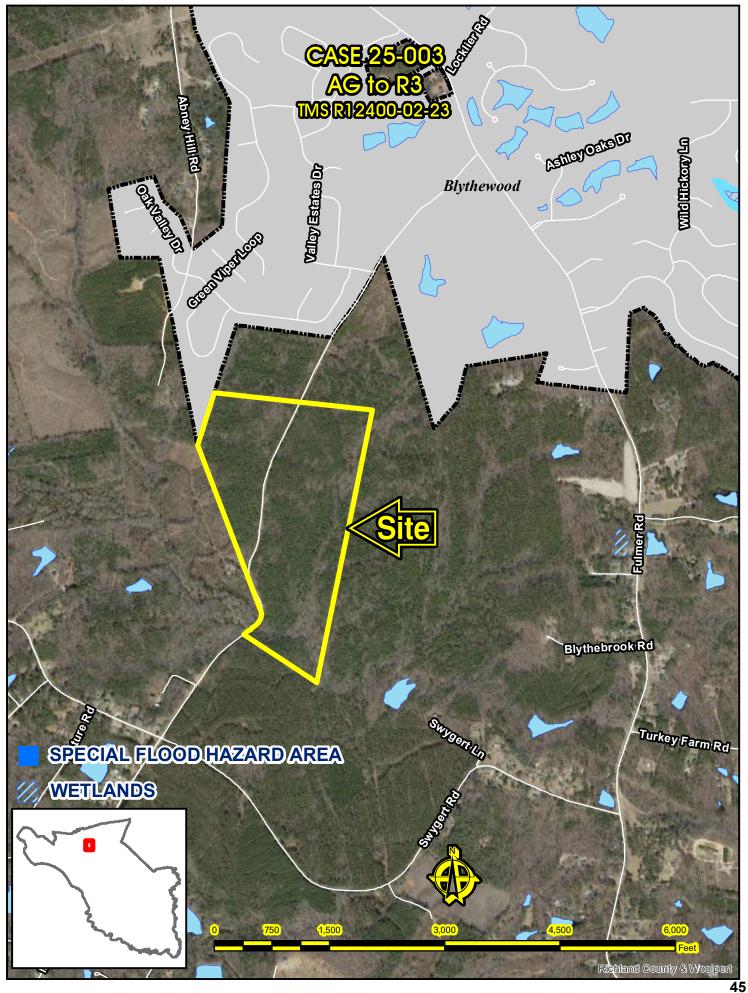

# Map Amendment Staff Report

PC MEETING DATE: February 3, 2025

RC PROJECT: 25-003 MA

APPLICANT: Brandon Pridemore

LOCATION: 700 Mount Valley Road

TAX MAP NUMBER: R12400-02-23 ACREAGE: 111.41 acres

EXISTING ZONING: AG PROPOSED ZONING: R3

ZPH SIGN POSTING: March 7, 2025

| Direction | Existing Zoning | Use                                             |
|-----------|-----------------|-------------------------------------------------|
| North:    | HM              | Residence                                       |
| South:    | HM/HM/HM        | Undeveloped/ Residence/ Residential Subdivision |
| East:     | HM              | Residence                                       |
| West:     | HM/ RT/ HM      | Undeveloped/ Residence / Residence              |

# Parcel/Area Characteristics

The site has access thru a named drive (Mount Valley Road). This section of Mount Valley Road is a name drive for E-911 purposes without sidewalks and streetlights. The subject parcel is undeveloped. The general area is comprised of large, undeveloped parcels, residentially developed parcels, and single-family residential subdivision to the south east.

# **Public Services**

The Blythewood fire station (station number 26) is located on Main Street, approximately 1.36 miles west of the subject parcel. The Langford Road Elementary School is located .5 miles south of the subject parcel on Langford Road. Records indicate that the parcel is near the City of Columbia's water service area. The parcel is within the South Carolina water Utilities service area.