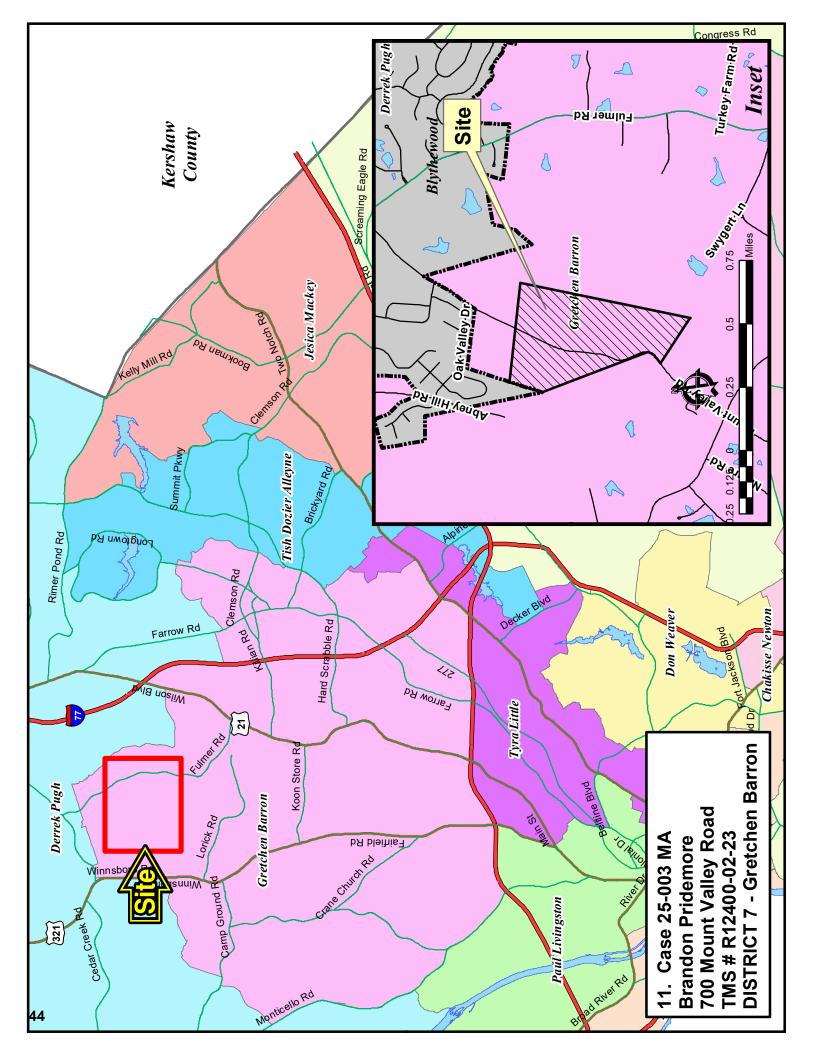

# Map Amendment Staff Report

PC MEETING DATE: February 3, 2025

RC PROJECT: 25-003 MA

APPLICANT: Brandon Pridemore

LOCATION: 700 Mount Valley Road

TAX MAP NUMBER: R12400-02-23 ACREAGE: 111.41 acres

EXISTING ZONING: AG PROPOSED ZONING: R3

ZPH SIGN POSTING: March 7, 2025

| Direction | Existing Zoning | Use                                             |
|-----------|-----------------|-------------------------------------------------|
| North:    | HM              | Residence                                       |
| South:    | HM/HM/HM        | Undeveloped/ Residence/ Residential Subdivision |
| East:     | HM              | Residence                                       |
| West:     | HM/ RT/ HM      | Undeveloped/ Residence / Residence              |

# Parcel/Area Characteristics

The site has access thru a named drive (Mount Valley Road). This section of Mount Valley Road is a name drive for E-911 purposes without sidewalks and streetlights. The subject parcel is undeveloped. The general area is comprised of large, undeveloped parcels, residentially developed parcels, and single-family residential subdivision to the south east.