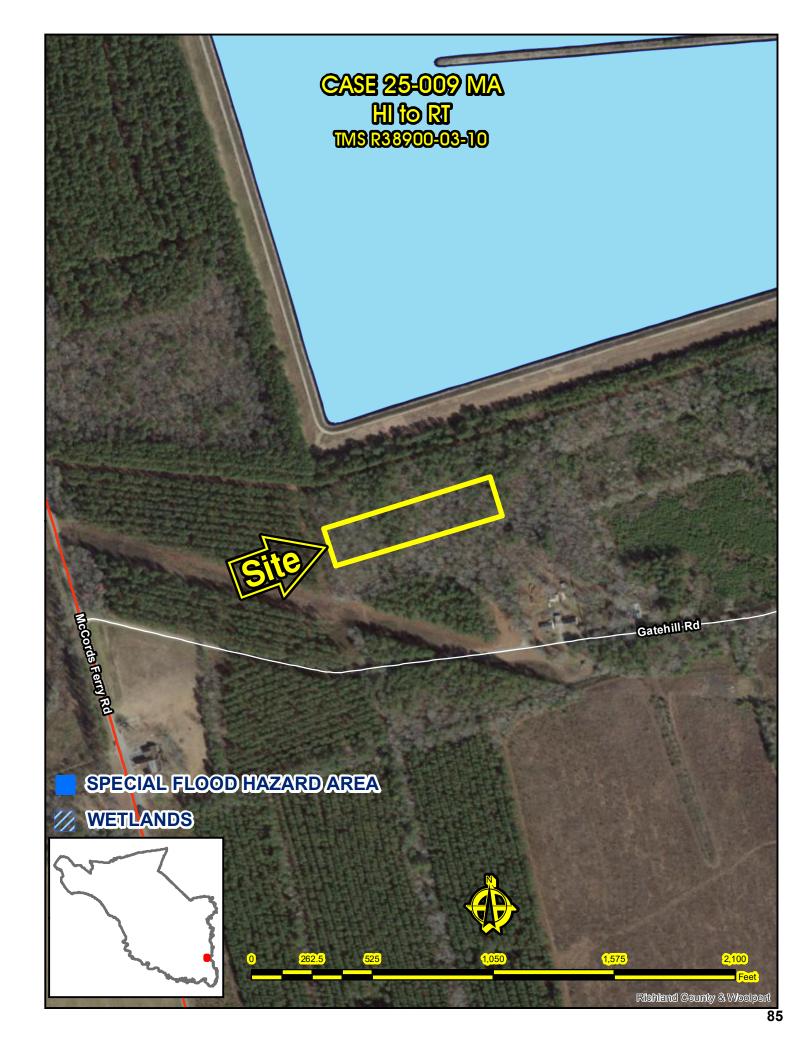

District 10

The Honorable Cheryl D. English

9. Case # 25-009 MA

Luella Martin Bolton

HI to RT (3.00 acres)

E/S McCords Ferry Road

TMS: R38900-03-10

Planning Commission: Approval (5-1) Comprehensive Plan: Non-Compliant