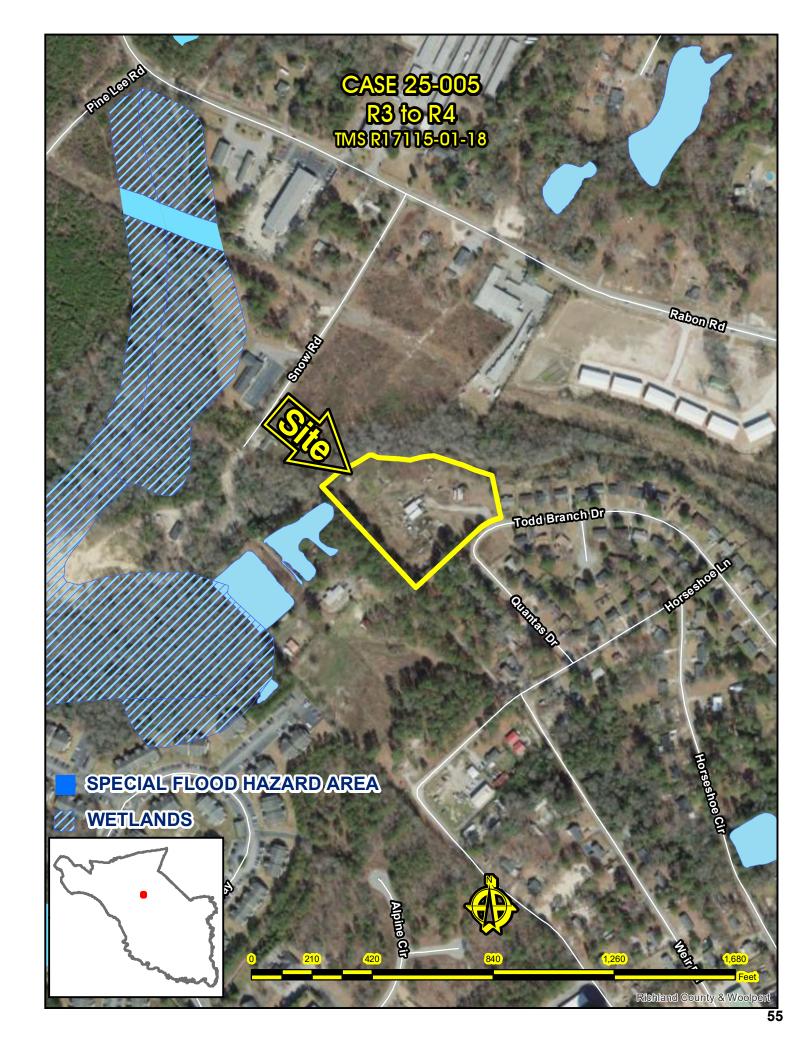

Page 41

**6.** Case # 25-005 MA

District 7

District 7

The Honorable Gretchen Barron

Michael Schroeder R3 to R4 (3.8 acres) 520 Todd Branch Drive TMS: R17115-01-18

Planning Commission: Approval (7-0) Comprehensive Plan: Non-Compliant