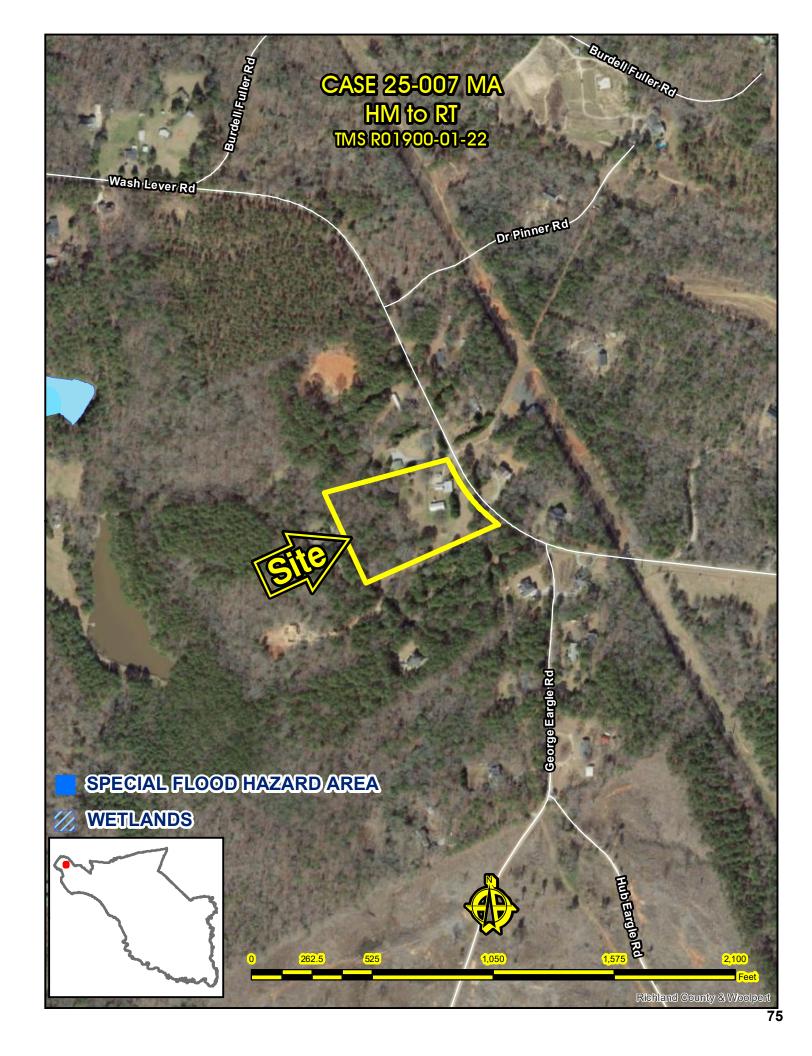

Page 61

**8.** Case # 25-007 MA Susan Clements

District 1

HM to RT (3.00 acres)

1531 Wash Lever Road

TMS# R01900-01-22

Planning Commission: Approval (6-0) Comprehensive Plan: Non-Compliant

Page 71