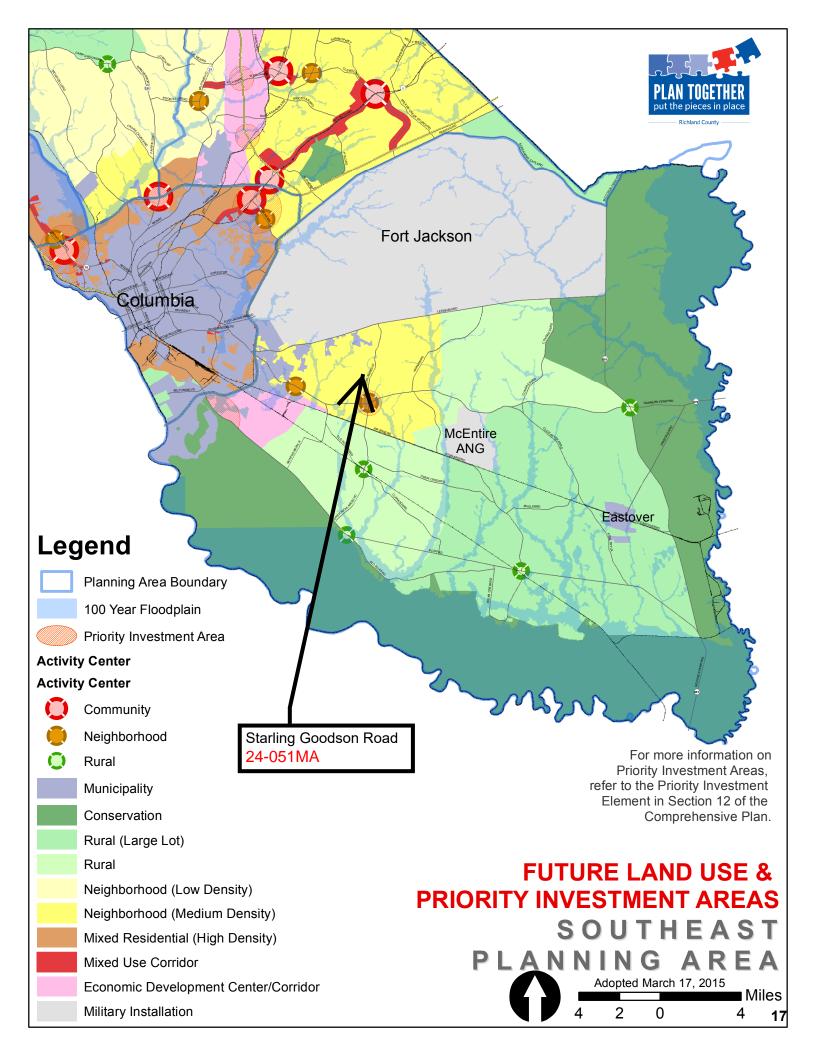

#### 2015 Comprehensive Plan

The 2015 Richland County Comprehensive Plan, "PUTTING THE PIECES IN PLACE", designates this area as **Neighborhood** (**Medium Density**).

#### **Lower Richland Neighborhood Master Plan**

#### **Suburban Transition Area**

The northwest portion of the Planning Area is a place in transition. Driven by the proximity to Columbia and Fort Jackson, availability of existing infrastructure and relatively affordable land prices, the suburban footprint of Columbia is slowly extending eastward into Lower Richland. The Suburban Transition Area is defined as the northwest portion of the Planning Area bounded by Trotter Road and Bitternut Road to the west. The eastern boundary is formed by the series of wetlands and streams connecting Jordan's Pond, Harmon's Pond and Morrell's Pond. The northern border is Leesburg Road; the southern border is formed by the rail line along Air Base Road.

#### **Suburban Transition Area Recommendations**

Promote a variety of housing types including townhomes and apartments.