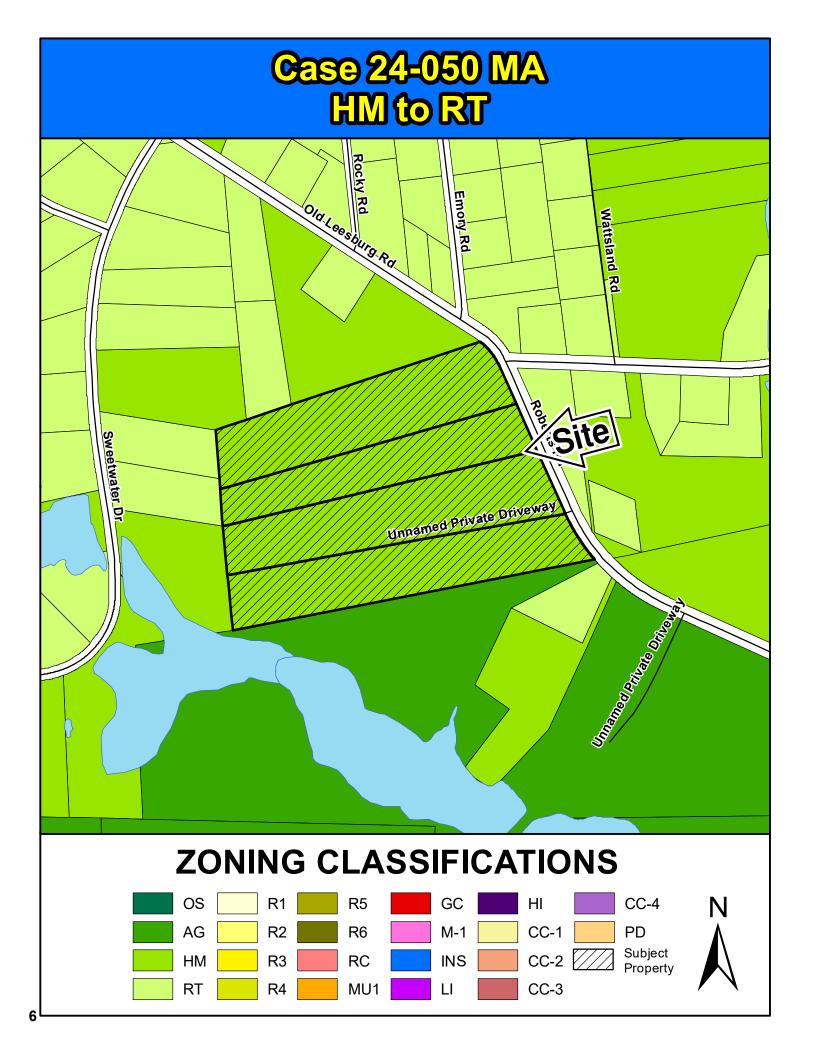

### Map Amendment Staff Report

PC MEETING DATE: December 2, 2024

RC PROJECT: 24-050 MA

APPLICANT: Norman E. Gross

LOCATION: Roberts Road

TAX MAP NUMBER: R25000-02-16, 17, 18 & 20

ACREAGE: 32.11 acres

EXISTING ZONING: HM PROPOSED ZONING: RT

#### **Zoning History**

The original zoning as adopted September 7, 1977 was Rural District (RU). With the adoption of the 2021 Land Development Code the Rural District (RU) was designated Homestead District (HM).

#### **Zoning District Summary**

The Residential Transition District (RT) provides lands for low-intensity residential development outside urban and suburban settings. The district is intended to serve as a transition between very low intensity rural areas and suburban residential areas. Residential development is limited to manufactured homes and detached single-family dwellings, which may be located on large lots or on family subdivisions that respect the natural features of the land and are designed to conform to the suburban/rural fringe character of the district. Development in the district includes natural buffers between adjacent uses and roadway buffers to support road corridors that have a natural appearance and limit visibility into developed areas.

Maximum density standard: no more than one (1) dwelling units per acre.

Based upon a gross density calculation\*, the maximum number of units for this site is approximately: 32 dwelling units.

\*Gross density calculations do not consider site characteristics or land set aside for infrastructure or opens space.

| Direction | Existing Zoning | Use                  |
|-----------|-----------------|----------------------|
| North:    | RT/ HM          | Residence/ Residence |
| South:    | AG              | Residence            |
| East:     | НМ              | Undeveloped          |
| West:     | RT/RT           | Residence/ Residence |

#### Parcel/Area Characteristics

These parcels have frontage along Roberts Road. There are no sidewalks or street lamps along this section of Roberts Road. The subject parcels are mostly undeveloped with one parcel containing a single-family residence. The immediate area is characterized by residential parcels on large tract and a scattering of undeveloped parcels.