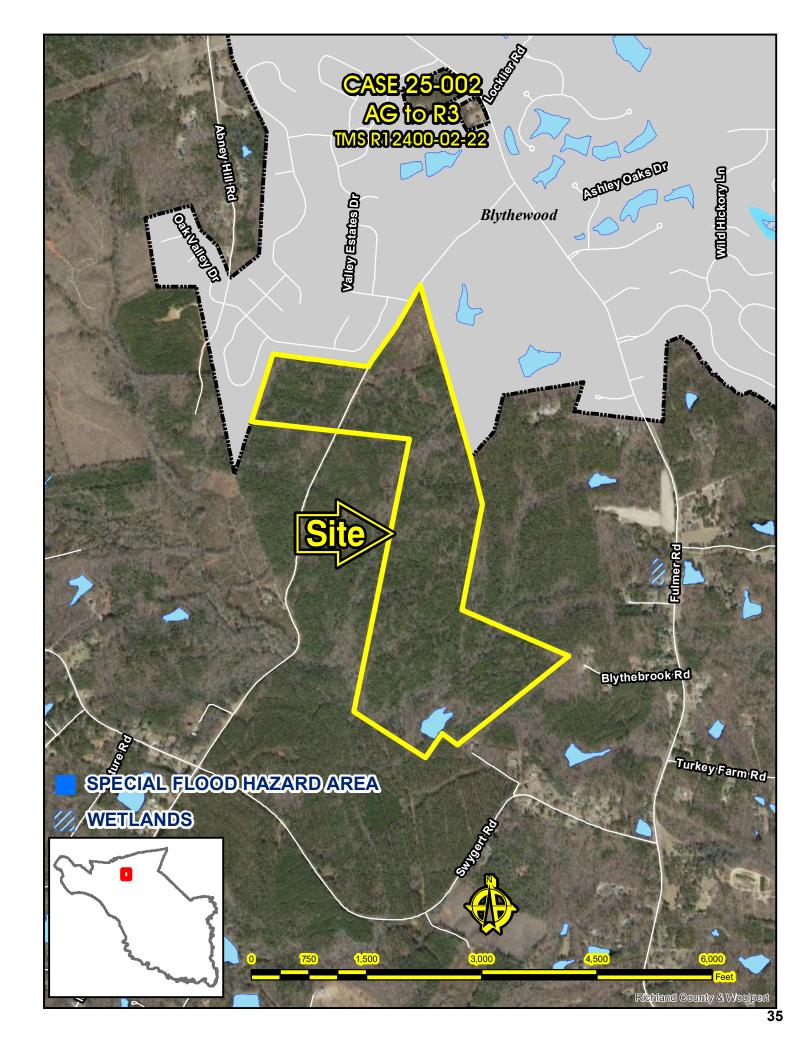

# Map Amendment Staff Report

PC MEETING DATE: February 3, 2025

RC PROJECT: 25-002 MA

APPLICANT: Brandon Pridemore

LOCATION: 800 Mount Valley Road

TAX MAP NUMBER: R12400-02-22 ACREAGE: 198.84 acres

EXISTING ZONING: AG PROPOSED ZONING: R3

ZPH SIGN POSTING: March 7, 2025

| Direction | Existing Zoning  | Use                                          |
|-----------|------------------|----------------------------------------------|
| North:    | R-12/ R-12/ R-12 | Residential Subdivision (Town of Blythewood) |
| South:    | AG               | Undeveloped                                  |
| East:     | RU/ AG           | Undeveloped/ Residence                       |
| West:     | R-12/ AG         | Residential Subdivision /Undeveloped         |

# Parcel/Area Characteristics

The site has access thru a named drive (Mount Valley Road). This section of Mount Valley Road is a name drive for E-911 purposes without sidewalks and streetlights. The subject parcel is undeveloped. The general area is comprised of large, undeveloped parcels, residentially developed parcels, and single-family residential subdivision to the south east.