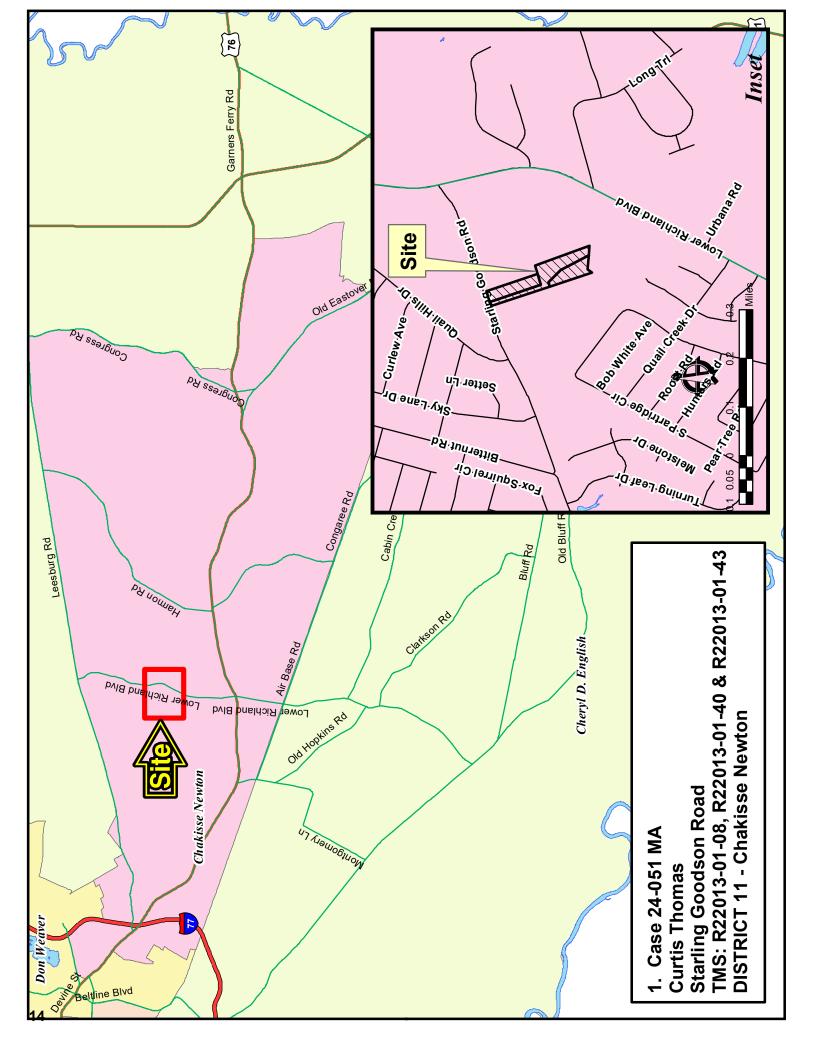

### Map Amendment Staff Report

PC MEETING DATE: February 3, 2025

RC PROJECT: 24-051 MA APPLICANT: Curtis Thomas

LOCATION: Starling Goodson Road

TAX MAP NUMBER: R22013-01-08, R22013-01-40, and 22013-01-43

ACREAGE: 5.94 acres

EXISTING ZONING: R3
PROPOSED ZONING: RT

ZPH SIGN POSTING: March 7, 2025

#### **Zoning History**

The original zoning as adopted September 7, 1977 was Single Family Residential District (RS-2). With the adoption of the 2005 Land Development Code the RS-2 District was designated Residential Single-family Medium Density District (RS-MD). With the adoption of the 2023 Code the Residential Single-family Medium Density District (RS-MD) was designated the R3 District.

| Direction | Existing Zoning | Use         |
|-----------|-----------------|-------------|
| North:    | R3              | Undeveloped |
| South:    | R3              | Undeveloped |
| East:     | R3              | Undeveloped |
| West:     | R3              | Undeveloped |

#### Parcel/Area Characteristics

The parcel has access to Starling Goodson Road. The subject parcels are undeveloped and there are no sidewalks or streetlights. The surrounding area is primarily characterized by a mix of residential and undeveloped/ forested land uses. West, north east and south of the subject parcels are undeveloped.