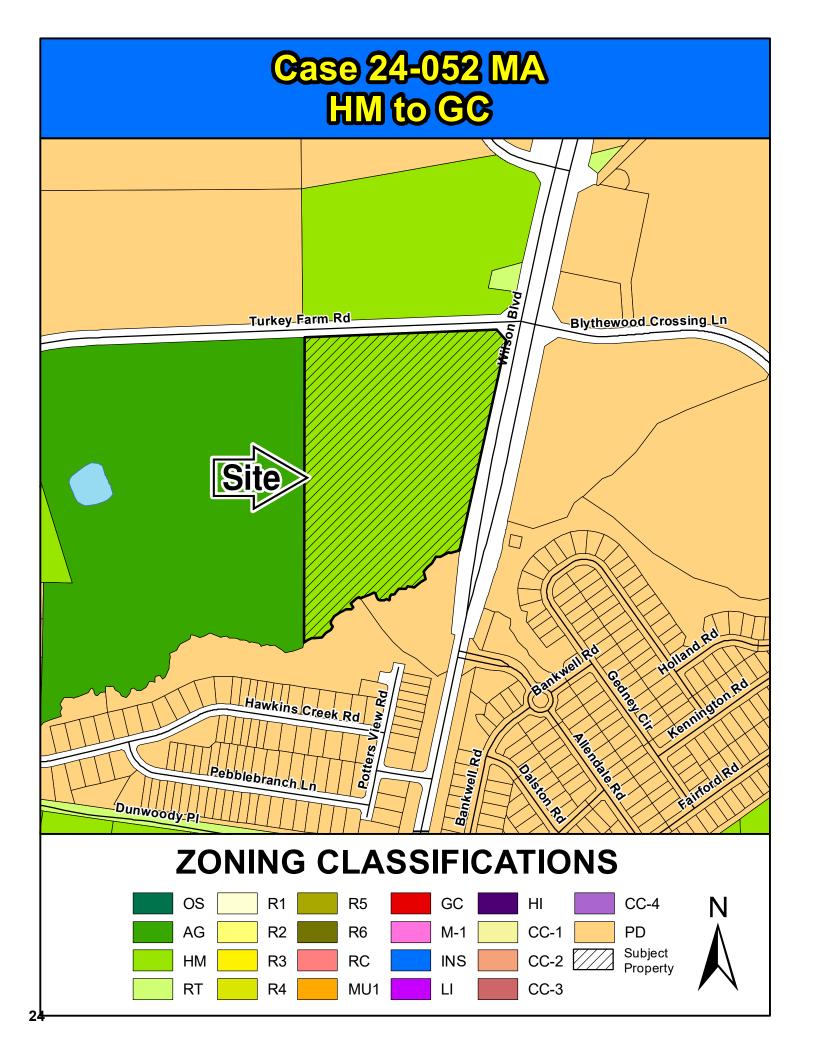

### Map Amendment Staff Report

PC MEETING DATE: December 2, 2024

RC PROJECT: 24-052MA

APPLICANT: DuBose Williamson

LOCATION: 10141 Wilson Boulevard

TAX MAP NUMBER: R14800-05-11 ACREAGE: 19.83 acres

EXISTING ZONING: HM PROPOSED ZONING: GC

| Direction | Existing Zoning | Use              |
|-----------|-----------------|------------------|
| North:    | НМ              | Undeveloped      |
| South:    | PDD/ PDD        | Undeveloped/ PDD |
| East:     | PDD             | Undeveloped      |
| West:     | AG              | Undeveloped      |

#### Parcel/Area Characteristics

The parcel has frontage along Wilson Boulevard. Wilson Boulevard is a four-lane undivided minor arterial without sidewalks and streetlights along this section. The area is primarily characterized by undeveloped parcels, and residential properties. The immediate properties contiguous to the site are currently undeveloped.