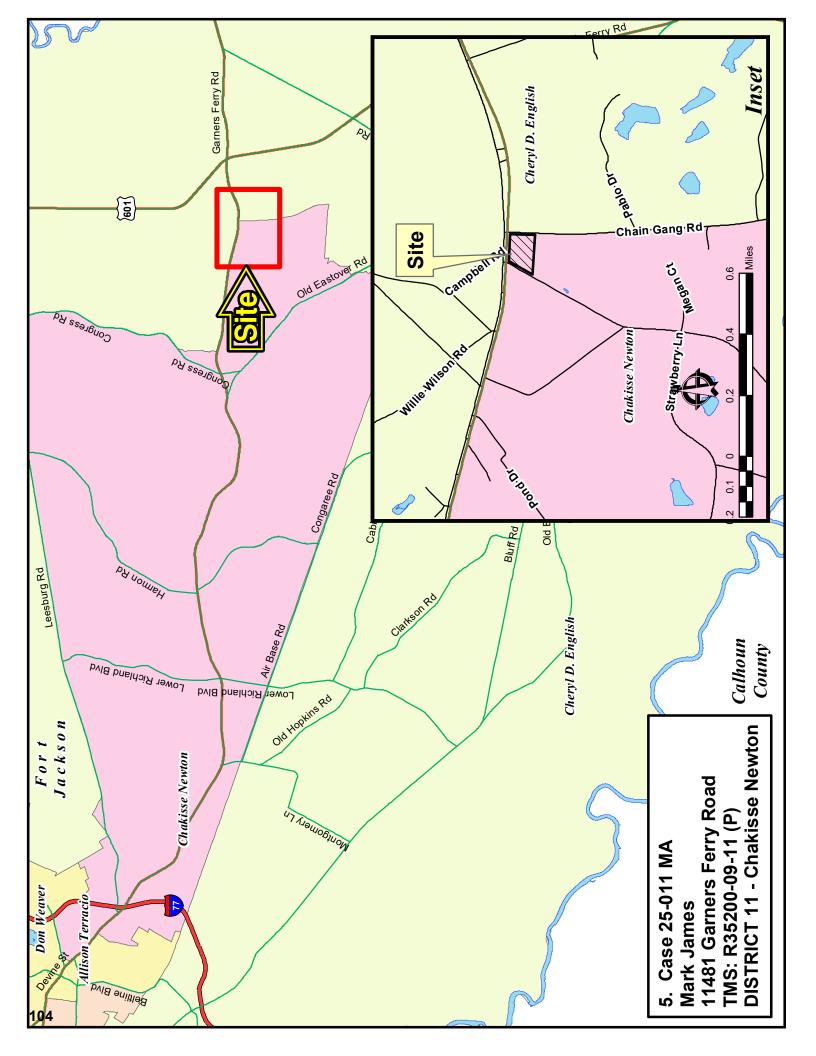

**11.** Case # 25-011

District 11

District 10

The Honorable Chakisse Newton

Mark James

AG to RC (5.93 acres) 11481 Garners Ferry Road

TMS: R35200-09-11 (portion of)

Planning Commission: Disapproval (6-0) Comprehensive Plan: Non-Compliant