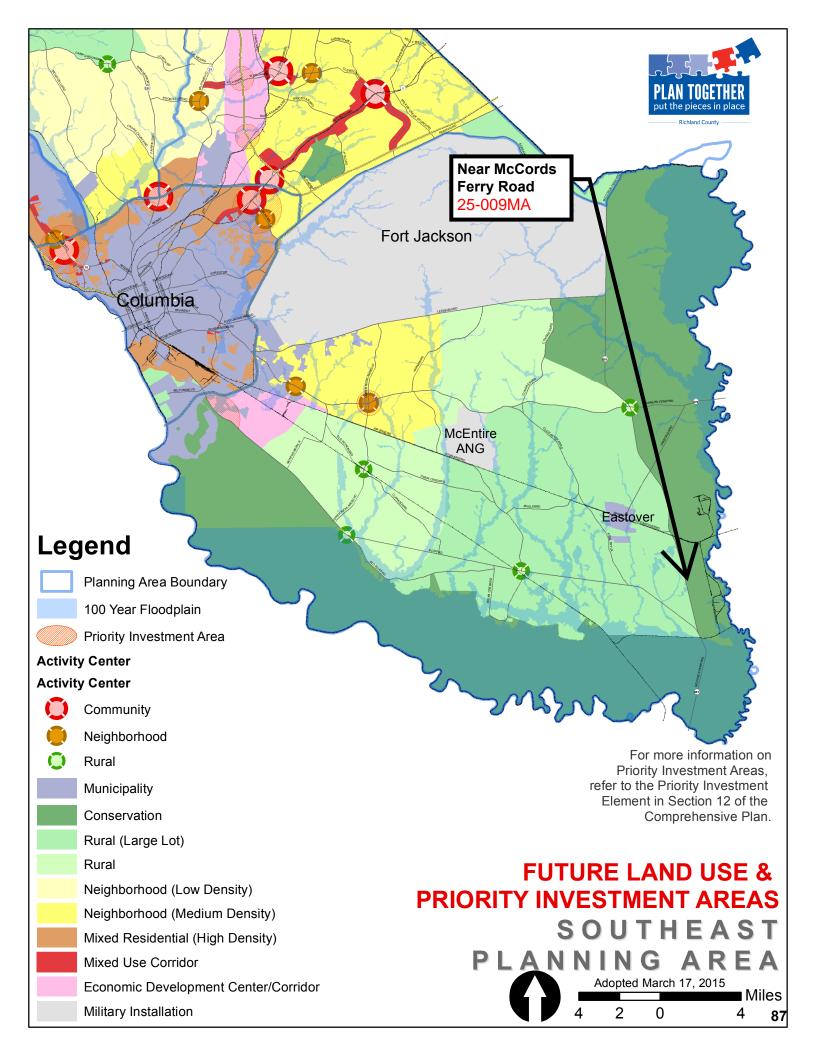

District 10

The Honorable Cheryl D. English

9. Case # 25-009 MA

Luella Martin Bolton

HI to RT (3.00 acres)

E/S McCords Ferry Road

TMS: R38900-03-10

Planning Commission: Approval (5-1) Comprehensive Plan: Non-Compliant