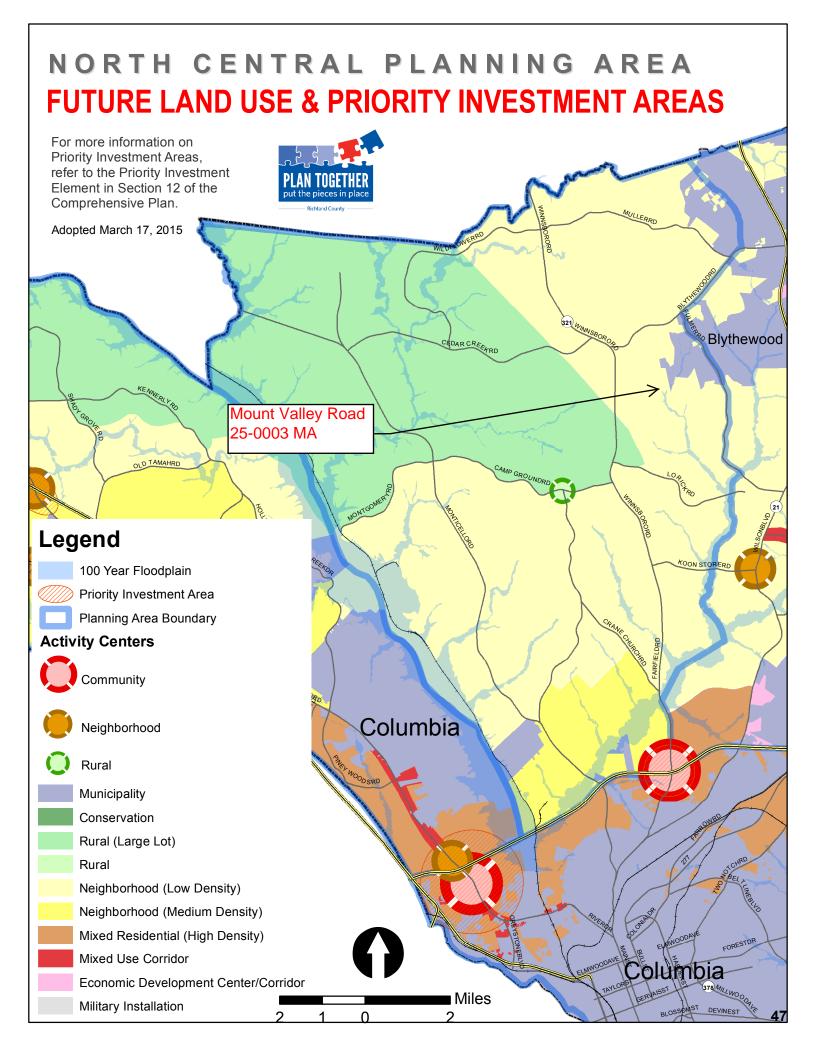

# 2015 Comprehensive Plan

The 2015 Richland County Comprehensive Plan, "PUTTING THE PIECES IN PLACE", designates this area as both Neighborhood (Low Density)

# Neighborhood (Low Density)

#### Land Use and Design

Areas where low-density residential is the primary use. These areas serve as a transition between Rural and Neighborhood (Medium-Density) areas, and are opportunities for low-density traditional neighborhood development and open space developments that preserve open spaces and natural features. Commercial development should be located within nearby Neighborhood Activity Centers, and may be considered for location along main road corridors and within a contextually-appropriate distance from the intersection of a primary arterial. Places of worship and parks are appropriate institutional uses, but should be designed to mitigate impacts on surrounding neighborhoods. Industrial development with significant community impacts (i.e., noise, exhaust, odor, heavy truck traffic) is discouraged in these areas.

#### **Desired Development Pattern**

Lower-density, single-family neighborhood developments are preferred. Open space developments that provide increased densities in trade for the protection of open spaces and recreational areas are also encouraged (see Desired Pattern for Rural areas for more information on open space developments). Residential developments that incorporate more open spaces and protection of natural areas through the use of natural stormwater management techniques, such as swales, are encouraged. Homes in neighborhoods can be supported by small-scale neighborhood commercial establishments located at primary arterial intersections, preferably within Neighborhood Commercial Activity Centers.