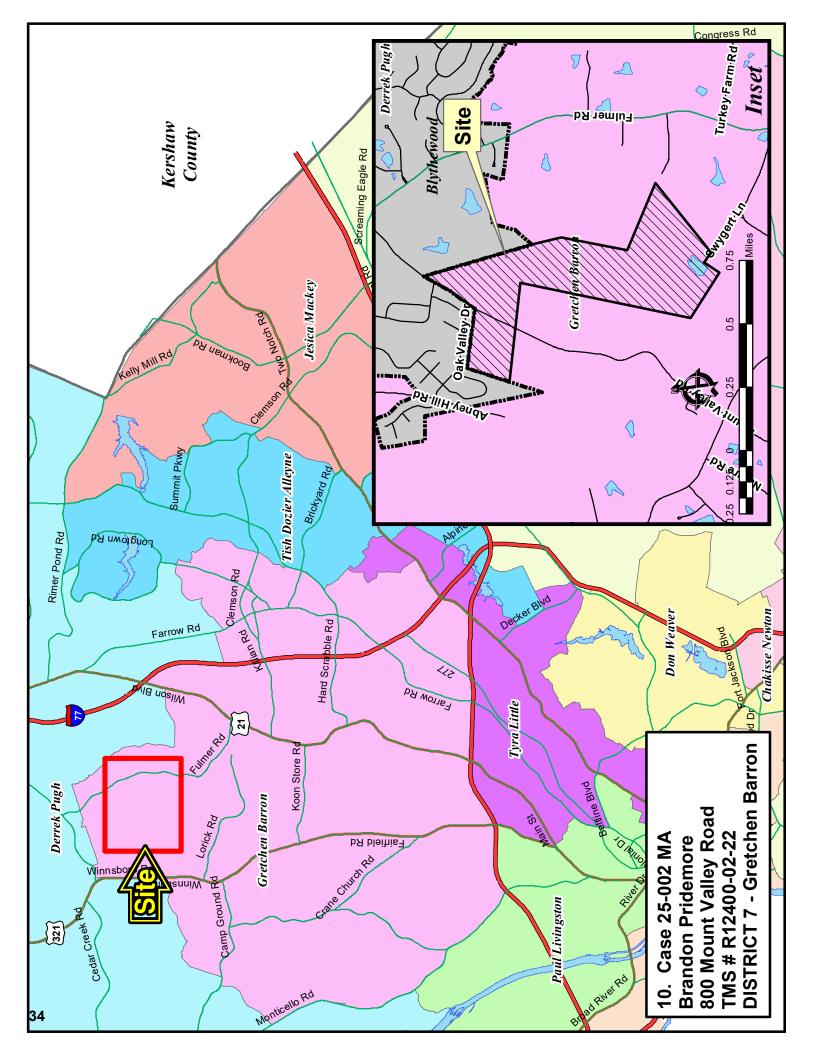

# Map Amendment Staff Report

PC MEETING DATE: February 3, 2025

RC PROJECT: 25-002 MA

APPLICANT: Brandon Pridemore

LOCATION: 800 Mount Valley Road

TAX MAP NUMBER: R12400-02-22 ACREAGE: 198.84 acres

EXISTING ZONING: AG PROPOSED ZONING: R3

ZPH SIGN POSTING: March 7, 2025

| Direction | Existing Zoning  | Use                                          |
|-----------|------------------|----------------------------------------------|
| North:    | R-12/ R-12/ R-12 | Residential Subdivision (Town of Blythewood) |
| South:    | AG               | Undeveloped                                  |
| East:     | RU/ AG           | Undeveloped/ Residence                       |
| West:     | R-12/ AG         | Residential Subdivision /Undeveloped         |

# Parcel/Area Characteristics

The site has access thru a named drive (Mount Valley Road). This section of Mount Valley Road is a name drive for E-911 purposes without sidewalks and streetlights. The subject parcel is undeveloped. The general area is comprised of large, undeveloped parcels, residentially developed parcels, and single-family residential subdivision to the south east.