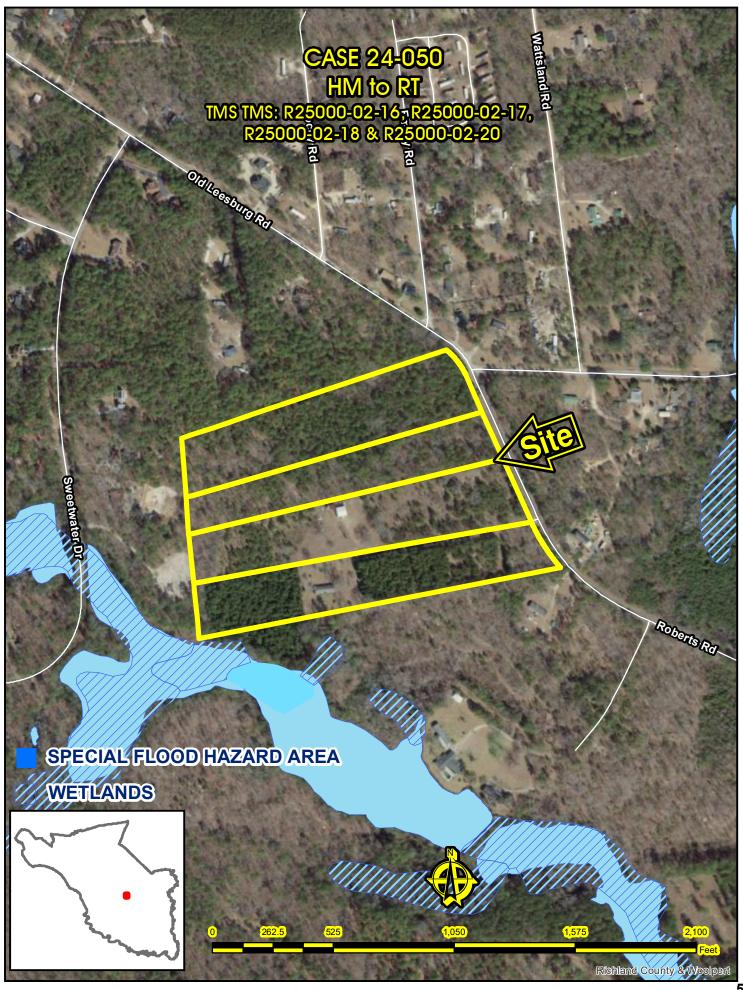

### Map Amendment Staff Report

PC MEETING DATE: December 2, 2024

RC PROJECT: 24-050 MA

APPLICANT: Norman E. Gross

LOCATION: Roberts Road

TAX MAP NUMBER: R25000-02-16, 17, 18 & 20

ACREAGE: 32.11 acres

EXISTING ZONING: HM PROPOSED ZONING: RT

#### Parcel/Area Characteristics

These parcels have frontage along Roberts Road. There are no sidewalks or street lamps along this section of Roberts Road. The subject parcels are mostly undeveloped with one parcel containing a single-family residence. The immediate area is characterized by residential parcels on large tract and a scattering of undeveloped parcels.

#### **Public Services**

The subject parcel is within the boundaries of School District One. The Lower Richland High School is located 3.1 miles southwest of the subject parcel on Lower Richland Boulevard. The Lower Richland fire station (number 22) is located 3 miles southwest of the subject parcel on Lower Richland Boulevard and Rabbit Run. Water would be provided by the City of Columba and sewer is provided by Richland County.