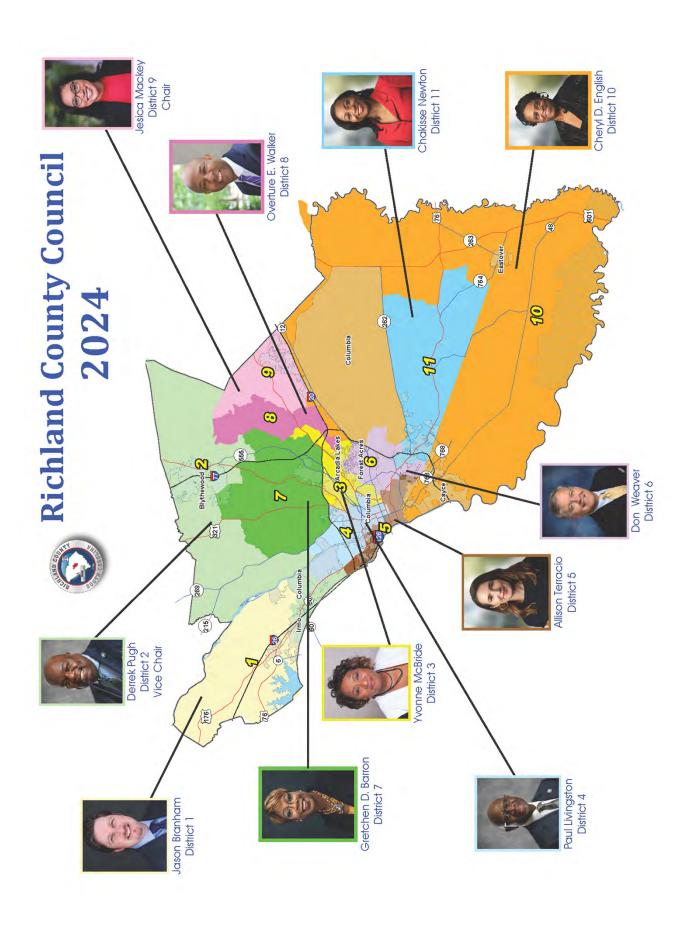

### **AGENDA**

December 17, 2024 - 5:00 PM 2020 Hampton Street, Columbia, SC 29204

| The Honorable  | The Honorable    | The Honorable   | The Honorable  | The Honorable          |
|----------------|------------------|-----------------|----------------|------------------------|
| Jason Branham  | Allison Terracio | Gretchen Barron | Cheryl English | Chakisse Newton, Chair |
| County Council | County Council   | County Council  | County Council | County Council         |
| District 1     | District 5       | District 7      | District 10    | District 11            |