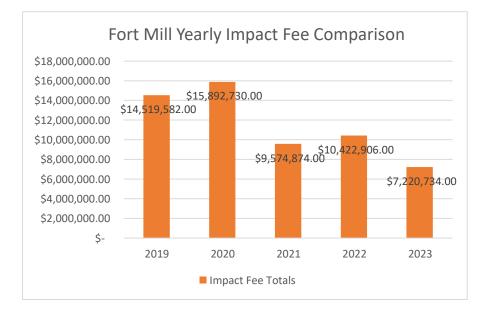

### PENDING ACTIONS/DELIVERABLES AND ANTICIPATED COMPLETION DATES:

• Sample fee revenue analysis based on the existing York County fee structure

### **ATTACHMENTS:**

- 1. York County Impact Fee Schedule
- 2. York County Annual Report 2023