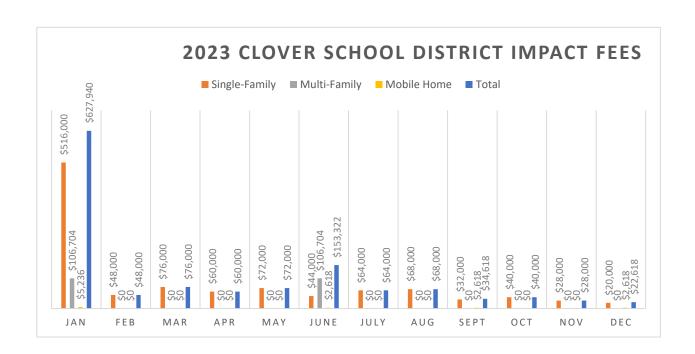

### PENDING ACTIONS/DELIVERABLES AND ANTICIPATED COMPLETION DATES:

• Sample fee revenue analysis based on the existing York County fee structure

### **ATTACHMENTS:**

- 1. York County Impact Fee Schedule
- 2. York County Annual Report 2023