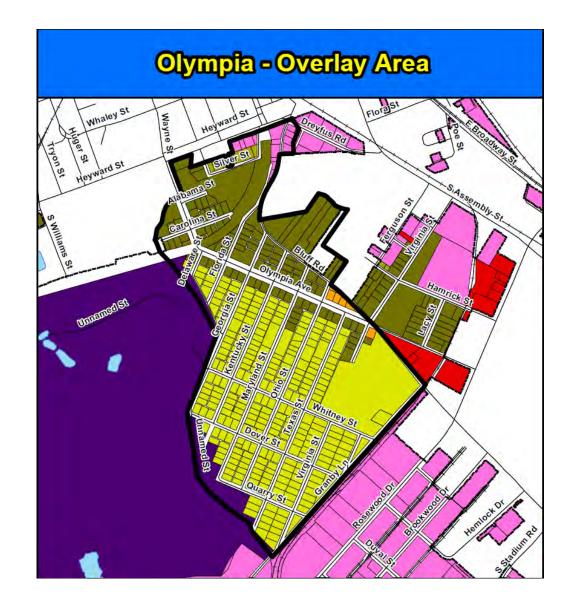

# Area

Underlying Zoning and MAX Densities:

R4 – 9 dwelling units per acre

R6 – 18 dwelling units per acre

MU-1 – 10 dwelling units per acre

\*Note: Pink areas are zoned Legacy Light Industrial. Overlay standards would not be applicable