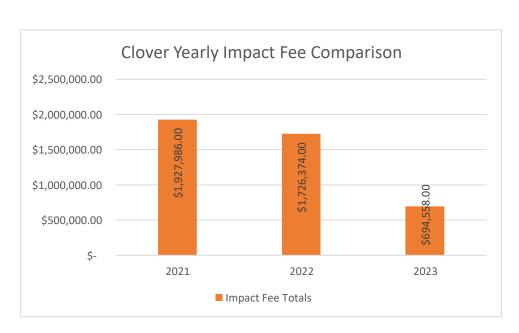

### PENDING ACTIONS/DELIVERABLES AND ANTICIPATED COMPLETION DATES:

• Sample fee revenue analysis based on the existing York County fee structure

### **ATTACHMENTS:**

- 1. York County Impact Fee Schedule
- 2. York County Annual Report 2023