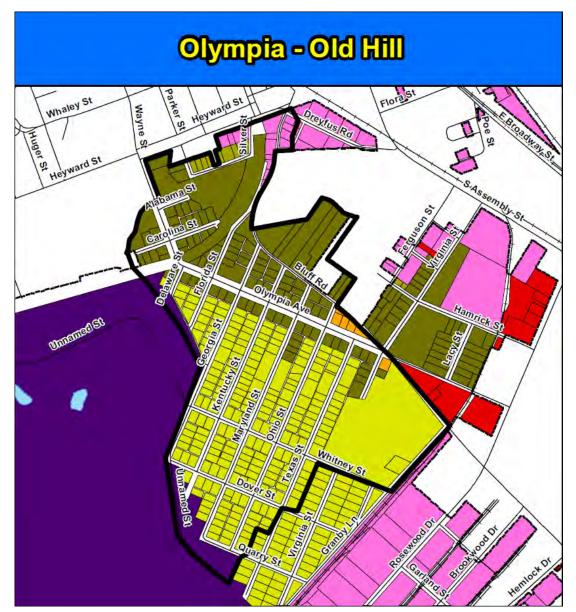

# Housing Types

Period of significance:

Old Hill: 1900-1903, 1914-1915

New Hill: 1940s

Applicability in the Overlay (Section 1)

"The overlay standards shall be applicable for renovations and demolitions to historic structures as determined by architectural type and date of construction within the period of significance. The standards also apply to new construction within the overlay district."