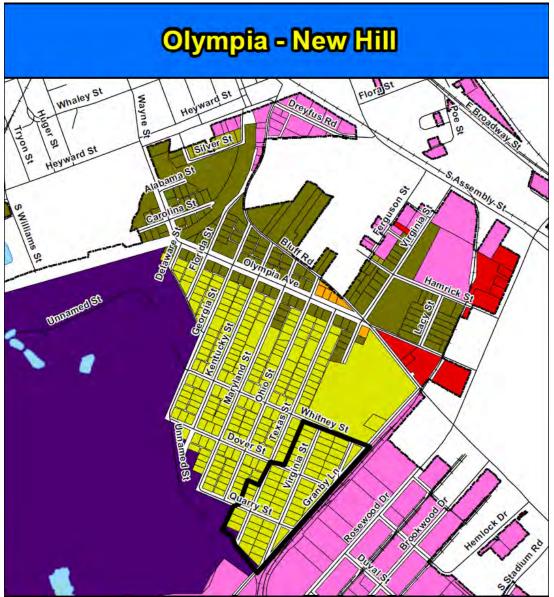

# Area

Underlying Zoning and MAX Densities:

R4 – 9 dwelling units per acre

R6 – 18 dwelling units per acre

MU-1 – 10 dwelling units per acre

\*Note: Pink areas are zoned Legacy Light Industrial. Overlay standards would not be applicable

# Housing Types

Period of significance:

Old Hill: 1900-1903, 1914-1915

New Hill: 1940s

Applicability in the Overlay (Section 1)

"The overlay standards shall be applicable for renovations and demolitions to historic structures as determined by architectural type and date of construction within the period of significance. The standards also apply to new construction within the overlay district."