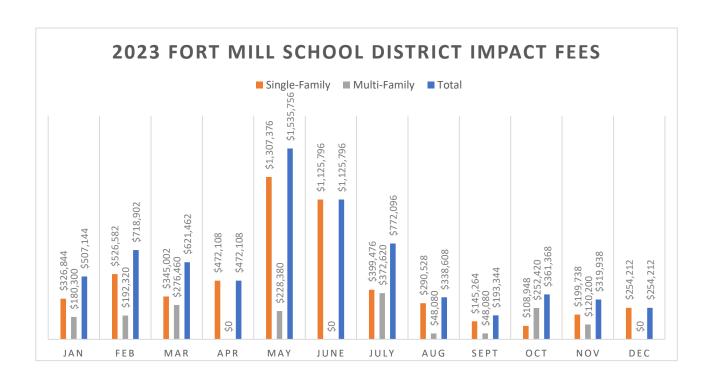

### PENDING ACTIONS/DELIVERABLES AND ANTICIPATED COMPLETION DATES:

• Sample fee revenue analysis based on the existing York County fee structure

### **ATTACHMENTS:**

- 1. York County Impact Fee Schedule
- 2. York County Annual Report 2023