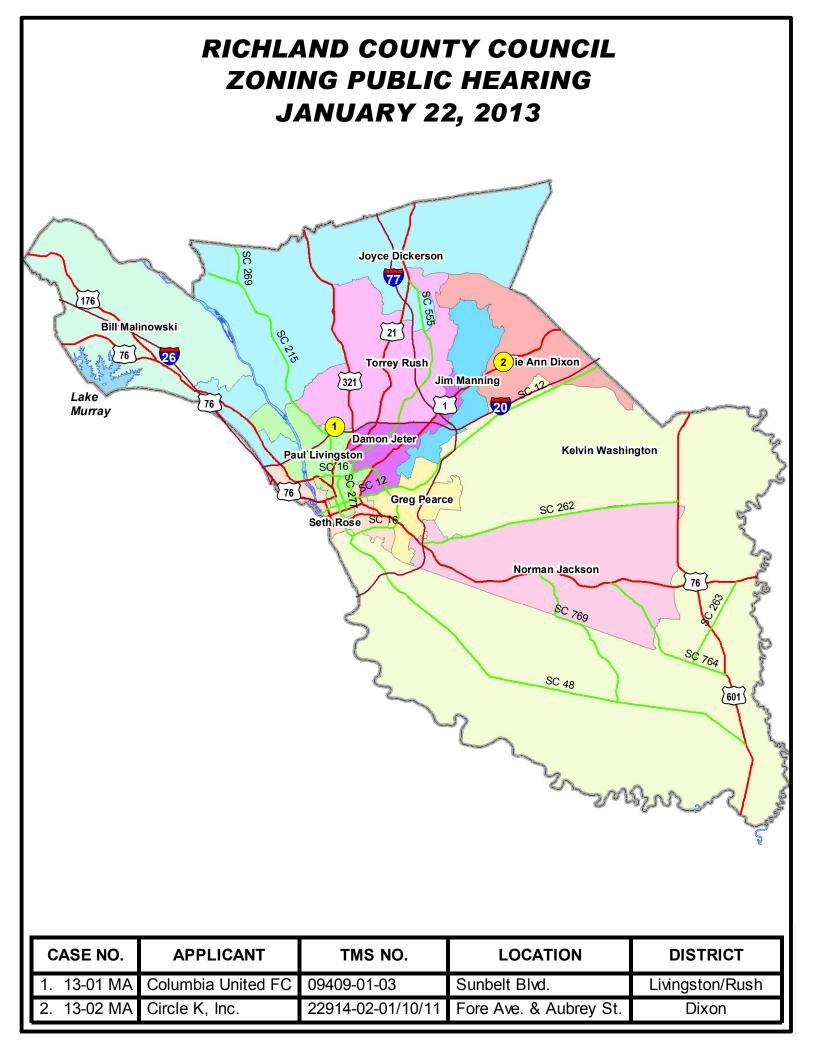

# RICHLAND COUNTY COUNCIL ZONING PUBLIC HEARING

# **JANUARY 22, 2013**

#### **MAP AMENDMENTS**

- Case # 13-01 MA Columbia United FC Stephen D. Searcy CC4 to CC3 (24.14 acres) Sunbelt Blvd. TMS# 09409-01-03 [FIRST READING] Planning Commission Approval 7-0 Page 1
- Case # 13-02 MA Circle K Inc. Evan Walton NC/MH to GC (1.5 acres) Fore Ave. & Aubrey St. TMS# 22914-02-01/10/11 [FIRST READING] Planning Commission Approval 7-0 Page 15