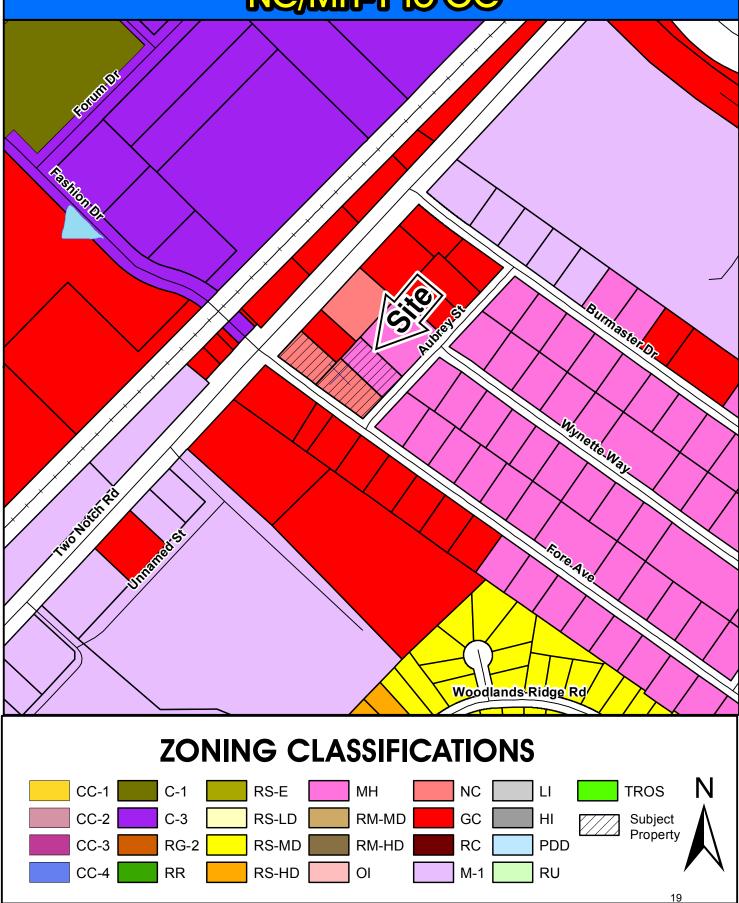

#### Map Amendment Staff Report

Two Notch Rd, Aubrey St and Fore Ave

PC MEETING DATE: RC PROJECT: APPLICANT:

January 7, 2013 13-02 MA Circle K Inc.

LOCATION:

TAX MAP NUMBER: ACREAGE: EXISTING ZONING: PROPOSED ZONING: 22914-02-01/10/11 1.5 NC and MH GC

#### Zoning History

The current zoning, Manufactured Home District (MH) and Neighborhood Commercial District (NC) reflect the original zoning as adopted September 7, 1977.

The parcels south of the subject parcels along Fore Avenue were part of a previously approved rezoning from Light Industrial District (M-1) and Manufactured Home District (MH) to General Commercial District (GC) under case 12-24MA (Ordinance Number 046-12HR).