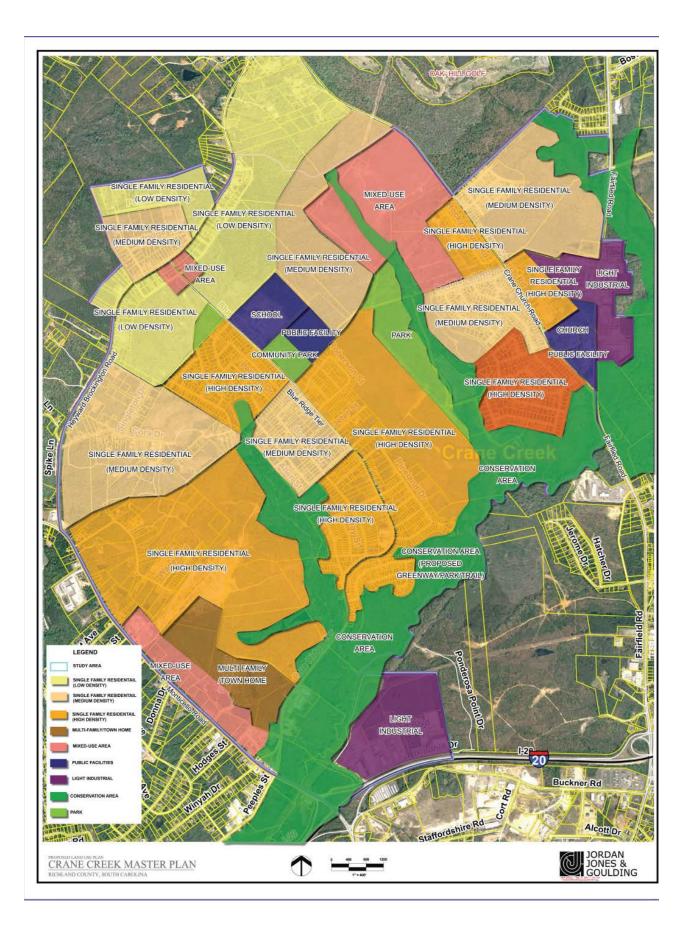

#### Crane Creek Neighborhood Master Plan

The Crane Creek Neighborhood Master Plan Land Use Plan map designates this area as Light Industrial. However this particular tract is adjacent to land that is designated as Conservation Land as identified in the Crane Creek Neighborhood Master Plan Land Use Map. A less intense zoning could be beneficial to the designated Conservation Land north of the subject parcel. The Master Plan vision is identified as follows:

Recreate the community of Crane Creek and direct the future development to allow for a green, sustainable area.

Goals:

- 1 Reinvent the image of Crane Creek Community
- 2 Preservation of existing single-family neighborhoods
- 3 Develop local retail services and limit industrial zone expansion
- 4 Create a walkable community with viable pedestrian and bike trails
- 5 Increase community recreational facilities
- 6 Preserve existing wetlands and create a community open space network
- 7 Increase sustainable community educational services

It is the intent of the Crane Creek District to promote superior performance in the conservation of open space and natural resources, creation of mixed use development, and the provision of public services, including but not limited to, the dedication of public land and construction of multi-use trails consistent with the Crane Creek Master Plan. The master plan recommends preserving existing trees, providing retail service along primary road corridors, preserving existing single family neighborhoods, and developing neighborhood retail services.