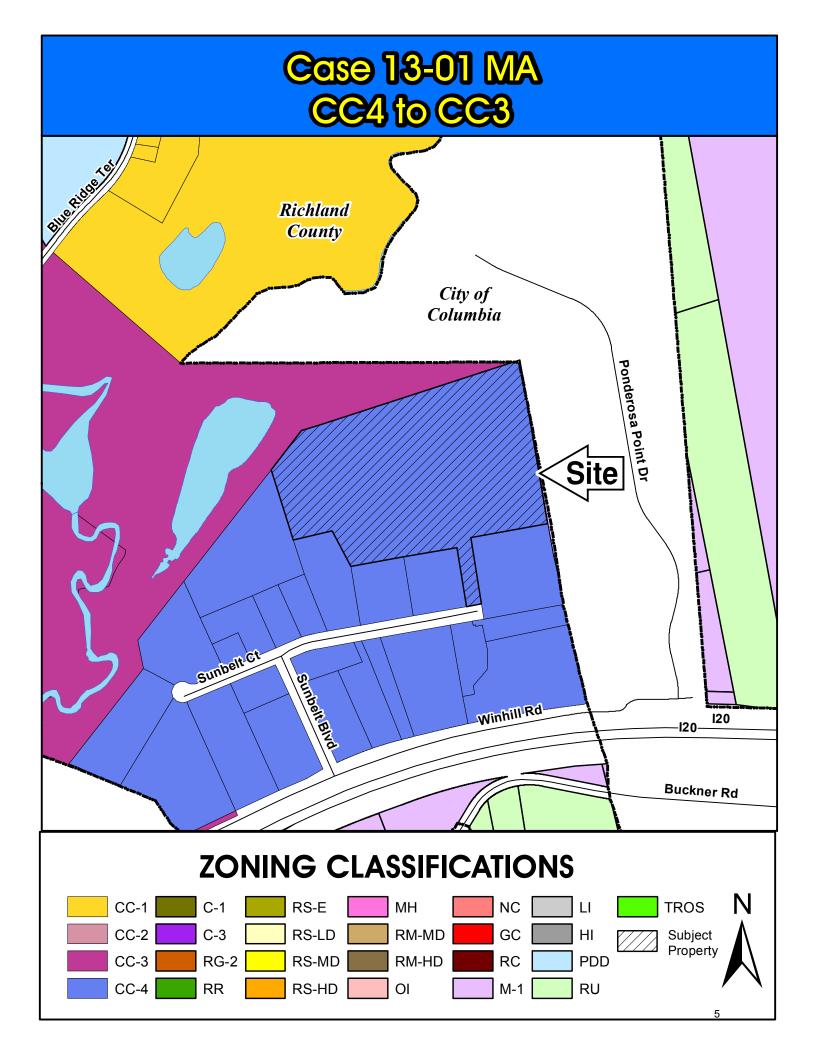

#### Map Amendment Staff Report

PC MEETING DATE: RC PROJECT: APPLICANT:

January 7, 2013 13-01 MA Columbia United FC

LOCATION:

Sunbelt Boulevard

TAX MAP NUMBER: ACREAGE: EXISTING ZONING: PROPOSED ZONING: 09409-01-03 24.14 CC-4 CC-3

| Direction | Existing Zoning | j Use                                             |
|-----------|-----------------|---------------------------------------------------|
| North:    | CC-3            | Undeveloped                                       |
| South:    | CC-4            | (Chem Station)                                    |
| East:     | CC-4/CC-4       | Undeveloped/Insulation Company (G-T-G Insulation) |
| West:     | CC-4/CC4        | Undeveloped/Shipping Company (A2 Global Shipping) |