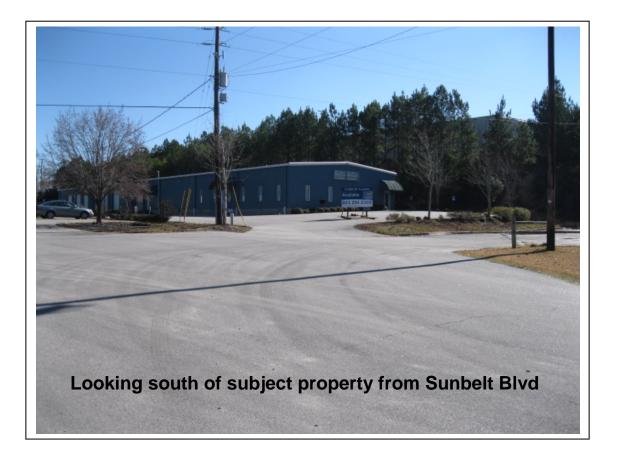

Sidewalks are not present in the general area. The surrounding area is characterized by wetlands, forested lands, warehousing, commercial uses and some vacant structures. Property north of the subject parcel is undeveloped, wooded and contains NWI Identified Wetlands. Additionally the Crane Creek flows through the center of the parcel and is identified as an AE zone in the Floodplain. East of the site is an insulation installation company, as well as a graded site that has yet to be developed. South of the subject parcel is a vacant warehouse and a cleaning, chemical, sales company (Chem Station). Moving east along Sunbelt Boulevard is a shipping Company (A2 Global), a pool installation company (Imperial Pools) and an electrical service business (Mattox Electrical Services). The parcel is located in an area identified as Light Industrial in the Crane Creek Neighborhood Master Plan.