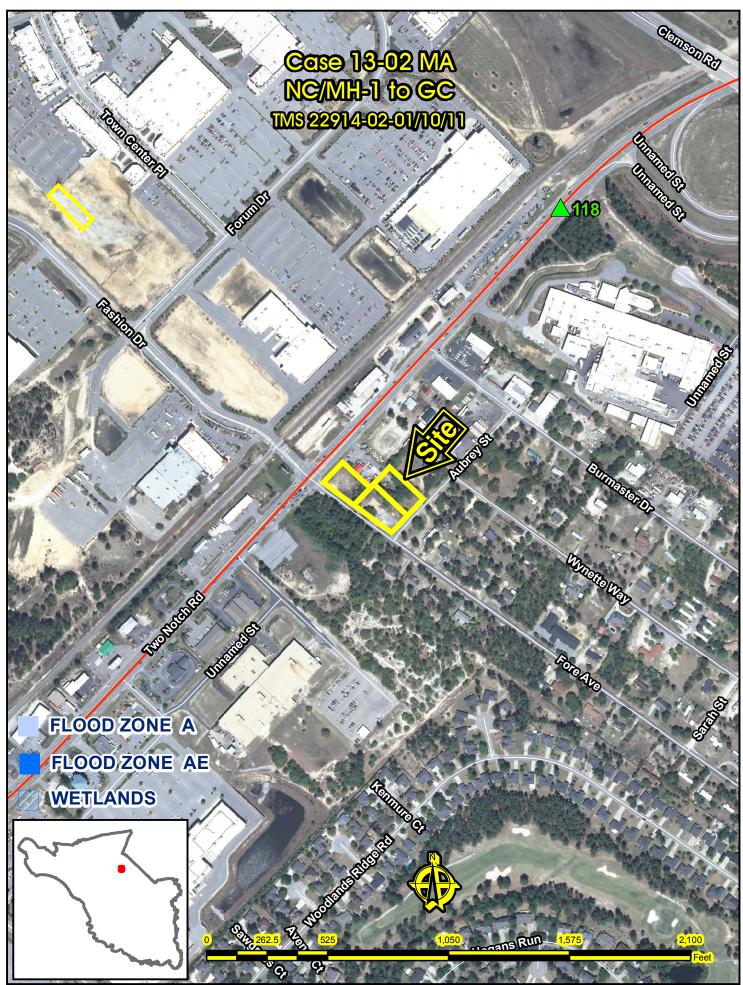

#### Map Amendment Staff Report

Two Notch Rd, Aubrey St and Fore Ave

PC MEETING DATE: RC PROJECT: APPLICANT:

January 7, 2013 13-02 MA Circle K Inc.

LOCATION:

TAX MAP NUMBER: ACREAGE: EXISTING ZONING: PROPOSED ZONING: 22914-02-01/10/11 1.5 NC and MH GC

#### Zoning History

The current zoning, Manufactured Home District (MH) and Neighborhood Commercial District (NC) reflect the original zoning as adopted September 7, 1977.

The parcels south of the subject parcels along Fore Avenue were part of a previously approved rezoning from Light Industrial District (M-1) and Manufactured Home District (MH) to General Commercial District (GC) under case 12-24MA (Ordinance Number 046-12HR).