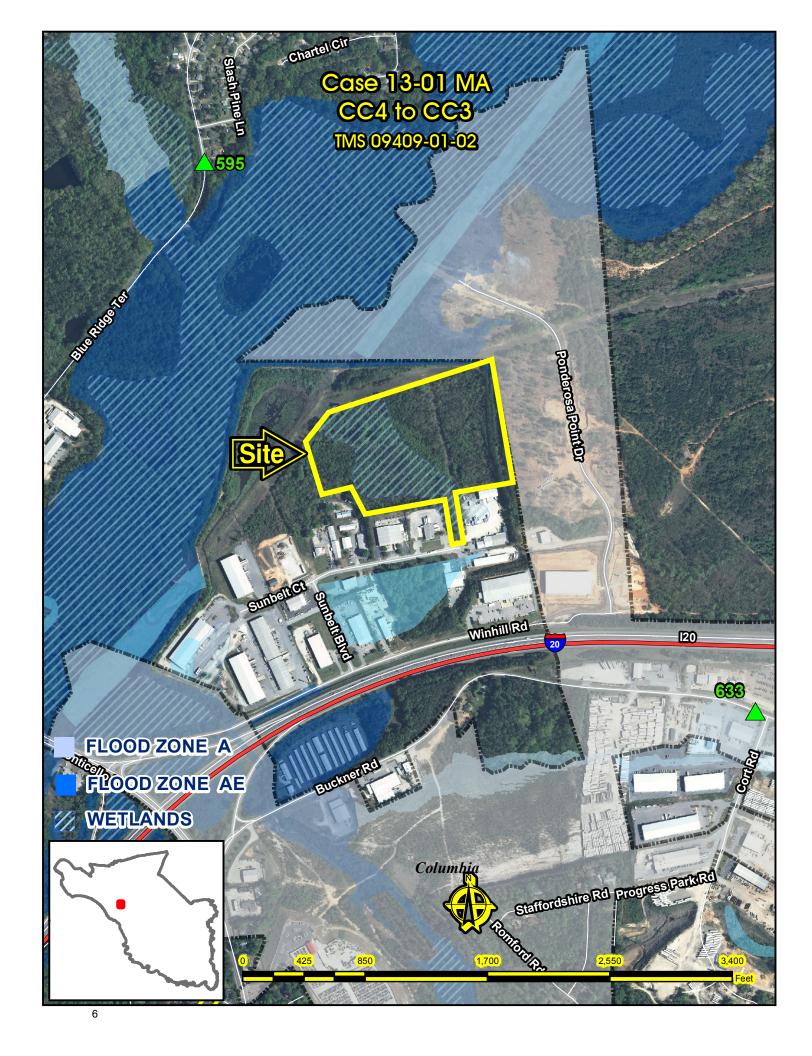

#### Parcel/Area Characteristics

The parcel contains sixty five (65) feet of frontage along Sunbelt Boulevard. The subject property is heavily wooded and is currently undeveloped. The National Wetlands Inventory (NWI) has identified a Palustrine wetland on the subject property. The survey of the parcel delineates 1.18 acres of Jurisdictional Waters of the U.S. (wetlands including open water habitat). This open water habitat has been identified by the Army Corps of Engineers (USACE) under project number SAC 2006-1733-52.

Sidewalks are not present in the general area. The surrounding area is characterized by wetlands, forested lands, warehousing, commercial uses and some vacant structures. Property north of the subject parcel is undeveloped, wooded and contains NWI Identified Wetlands. Additionally the Crane Creek flows through the center of the parcel and is identified as an AE zone in the Floodplain. East of the site is an insulation installation company, as well as a graded site that has yet to be developed. South of the subject parcel is a vacant warehouse and a cleaning, chemical, sales company (Chem Station). Moving east along Sunbelt Boulevard is a shipping Company (A2 Global), a pool installation company (Imperial Pools) and an electrical service business (Mattox Electrical Services). The parcel is located in an area identified as Light Industrial in the Crane Creek Neighborhood Master Plan.