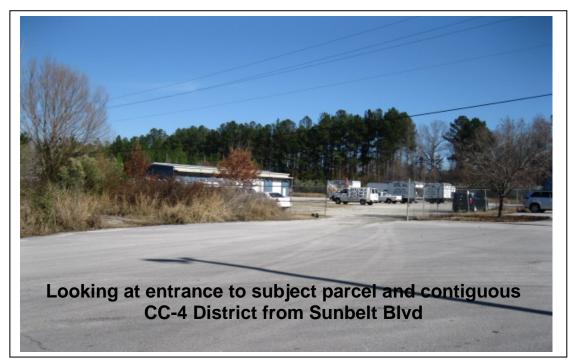

#### Parcel/Area Characteristics

The parcel contains sixty five (65) feet of frontage along Sunbelt Boulevard. The subject property is heavily wooded and is currently undeveloped. The National Wetlands Inventory (NWI) has identified a Palustrine wetland on the subject property. The survey of the parcel delineates 1.18 acres of Jurisdictional Waters of the U.S. (wetlands including open water habitat). This open water habitat has been identified by the Army Corps of Engineers (USACE) under project number SAC 2006-1733-52.

Sidewalks are not present in the general area. The surrounding area is characterized by wetlands, forested lands, warehousing, commercial uses and some vacant structures. Property north of the subject parcel is undeveloped, wooded and contains NWI Identified Wetlands. Additionally the Crane Creek flows through the center of the parcel and is identified as an AE zone in the Floodplain. East of the site is an insulation installation company, as well as a graded site that has yet to be developed. South of the subject parcel is a vacant warehouse and a cleaning, chemical, sales company (Chem Station). Moving east along Sunbelt Boulevard is a shipping Company (A2 Global), a pool installation company (Imperial Pools) and an electrical service business (Mattox Electrical Services). The parcel is located in an area identified as Light Industrial in the Crane Creek Neighborhood Master Plan.