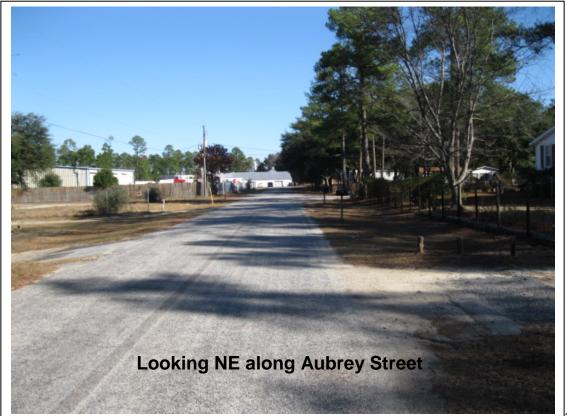

#### Map Amendment Staff Report

Two Notch Rd, Aubrey St and Fore Ave

PC MEETING DATE: RC PROJECT: APPLICANT:

January 7, 2013 13-02 MA Circle K Inc.

LOCATION:

TAX MAP NUMBER: ACREAGE: EXISTING ZONING: PROPOSED ZONING: 22914-02-01/10/11 1.5 NC and MH GC

#### Zoning History

The current zoning, Manufactured Home District (MH) and Neighborhood Commercial District (NC) reflect the original zoning as adopted September 7, 1977.

The parcels south of the subject parcels along Fore Avenue were part of a previously approved rezoning from Light Industrial District (M-1) and Manufactured Home District (MH) to General Commercial District (GC) under case 12-24MA (Ordinance Number 046-12HR).