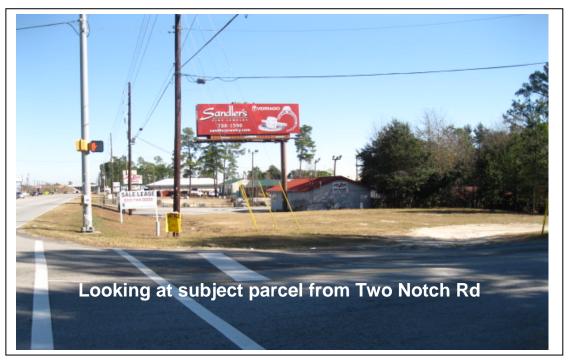

#### Map Amendment Staff Report

Two Notch Rd, Aubrey St and Fore Ave

PC MEETING DATE: RC PROJECT: APPLICANT:

January 7, 2013 13-02 MA Circle K Inc.

LOCATION:

TAX MAP NUMBER: ACREAGE: EXISTING ZONING: PROPOSED ZONING: 22914-02-01/10/11 1.5 NC and MH GC

#### Zoning History

The current zoning, Manufactured Home District (MH) and Neighborhood Commercial District (NC) reflect the original zoning as adopted September 7, 1977.

The parcels south of the subject parcels along Fore Avenue were part of a previously approved rezoning from Light Industrial District (M-1) and Manufactured Home District (MH) to General Commercial District (GC) under case 12-24MA (Ordinance Number 046-12HR).