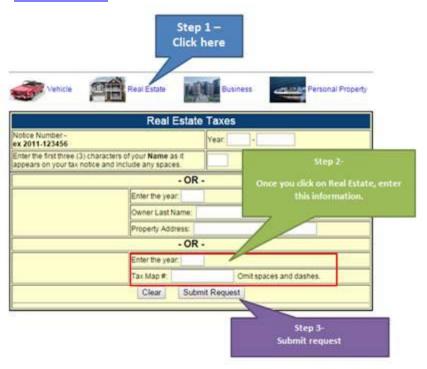

Mailing address

Richland County Treasurer

PO Box 11947

Columbia, SC 29211

To make the payment online follow these instructions:

A copy of your tax bill can be retrieved at the link below. **Tax Map #** 

Once you are there, click on the house - *Real Estate*. Go to the "bottom section" & enter the tax year (20xx) and your tax map # (no dashes). Click "submit request".

Then scroll down and click "select" (next to your name). (NEW owners, see highlights below.)

\*\*if you are a NEW owner, then it will show the previous owner's name

<sup>\*\*</sup>see visual instructions below\*\*