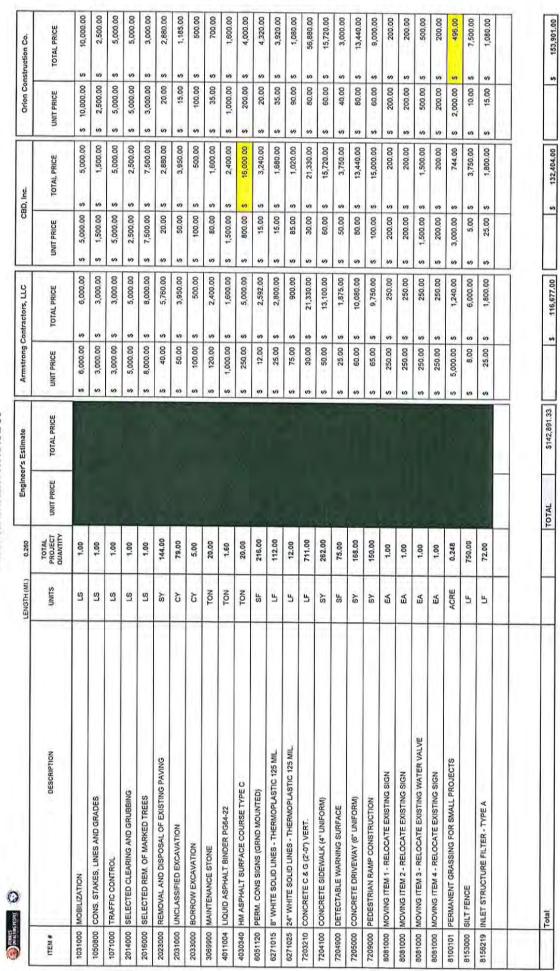

| V                     |
| 16.   |                  |                 | HIJHINING THE STATE OF THE STAT |                       |

# 2015 SIDEWALK PACKAGE S5





### c) Bluff Road Phase I Widening Project: Construction Award

### **Discussion Point:**

Included in your agenda you will find a recommendation to award Bluff Road Phase I Widening to Cherokee Inc. This project has limits from Rosewood Drive to George Rogers Boulevard, and is located in District 10.

### Status:

Staff recommends award to Cherokee Inc. in the amount of 5,515,719.95 which includes a 10% construction contingency.





October 4, 2016

Mr. Rob Perry
Director of Transportation
Richland County Government
P.O. Box 192
Columbia, South Carolina 29202

Re: Bluff Road Widening Phase 1

Project Number: PDT-425-IFB-2016

Dear Mr. Perry:

A bid opening was held at 2:00 PM on Wednesday, September 7, 2016 at the Richland County Office of Procurement at 2020 Hampton Street for the B