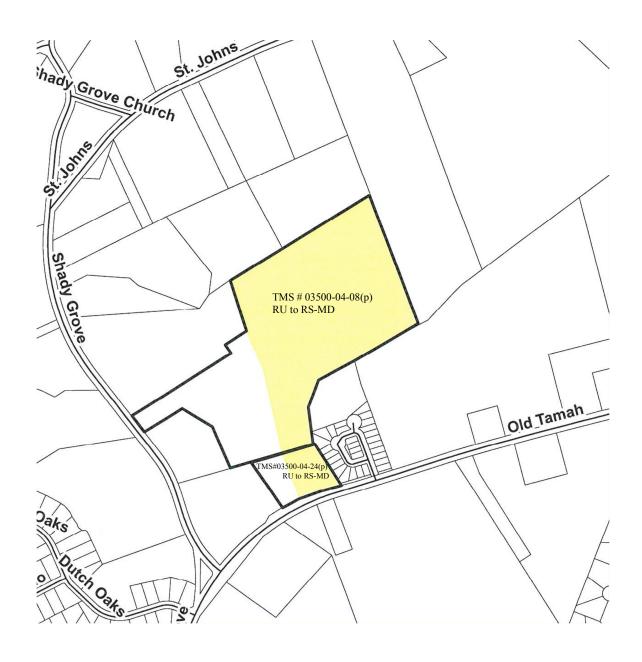

## **Second Reading Items**

28. 12-14MA
Marion Bouknight
Lee Blythe
RU to RS-MD
Old Tamah Rd. & Shady Grove Rd.
03500-04-08(p)/24(p) [PAGES 182-184]

29. 12-22MA
Jonathan Giles
Robert Giles
RM-HD to NC (.33 Acres)
1157 & 1159 Olympia Ave.
11203-01-03& 04 [PAGES 185-186]

12-14MA, Marion Bouknight, Lee Blythe, RU to RS-MD, Old Tamah Rd. & Shady Grove Rd., 03500-04-08(p)/24 – Mr. Malinowski moved, seconded by Ms. HutchinsonJackson, to defer this item to the July 18<sup>th</sup> meeting. The vote in favor was unanimous.