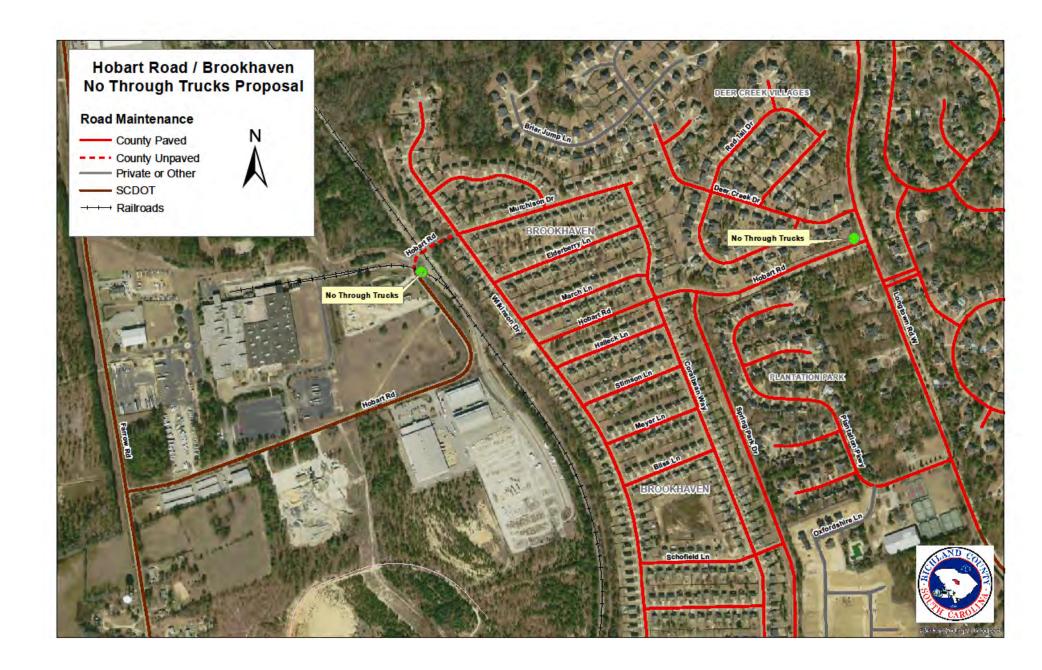

### 15. REPORT OF THE DEVELOPMENT AND SERVICES COMMITTEE

The Honorable Greg Pearce

- a. An Ordinance Amending Chapter 17, Motor Vehicles In Traffic; Article Ii, General Traffic And Parking Regulations; Section 17-9, Through Truck Traffic Prohibited; So As To Include Hobart Rd. [FIRST READING] [PAGES 291-305]
- **b.** Review Section II(i)(2)(4) of County Ordinance 043-14HR, "If twenty-five (25%) percent or more of all such property owners decline said road paving, then the subject road shall not be paved". This seems to go against the way most items are done in our country, by majority, so why shouldn't a majority also decide if a road should be paved or not? [PAGES 306-311]
- c. Implementation of the proposed Bulk Item Collection Procedure [PAGES 312-315]
- **d.** Property donation offer, TMS# R17400-03-23 [PAGES 316-321]