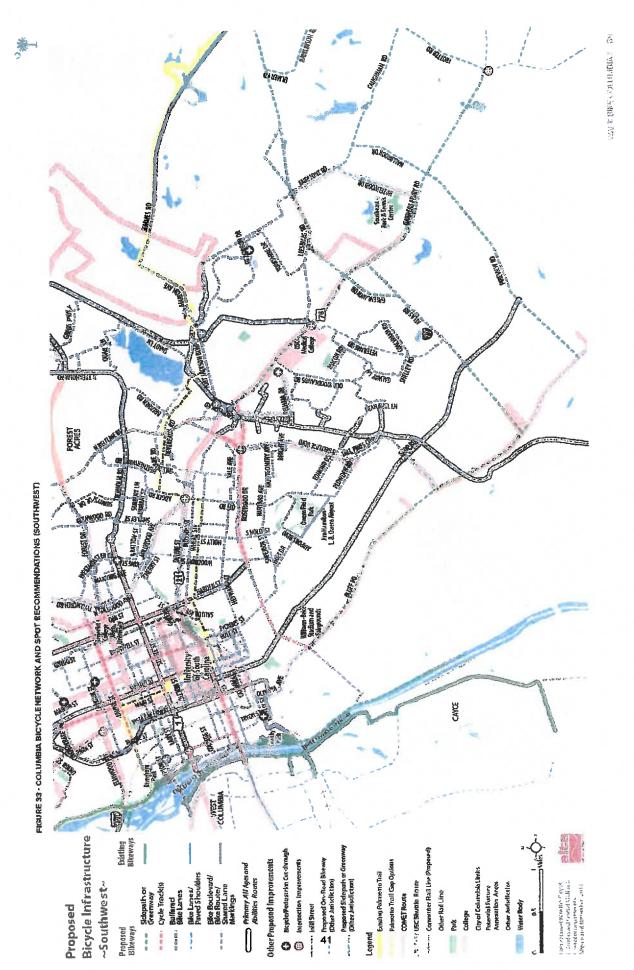

## 21. REPORT OF THE TRANSPORTATION AD HOC COMMITTEE

- **a.** Decker Boulevard/Woodfield Park Neighborhood Improvement Project was denied TAP Grant Funding [PAGE 368]
- **b.** Transportation Penny Funds will be utilized to pay for closing Devine Street and Gadsden Street Railroads [PAGE 369]
- **c.** Crane Creek Neighborhood Improvement Project: [PAGES 370-380]
  - a. Approve the Executive Summary from the Public Meeting
  - b. Approve the Recommended Designs
  - c. Approve the Design Contract for the OETs
- **d.** Discussion: Transportation Penny funds being utilized for the following facilities at Three Rivers Greenway: [PAGES 381-383]
  - a. Bathrooms
  - b. Parking Lot
  - c. Ranger Station
  - d. Fire Department
- e. Status Update: The Dirt Road Program over-committed projects. Years 1 and 2 workload has not been completed. Years 3 and 4 are in the design phase. [PAGE 384]
- **f.** Approval of the University of South Carolina's Funding Request and Proposed Modifications to Three Bike Path Projects [PAGES 385-404]
- **g.** Approval of the MOU between Richland County and the Central Midlands Regional Transit Authority (CMRTA)

for distribution of past unpaid actual Revenues (\$5,060,039.96) and interest (\$230,926.13) to begin in Fiscal Year 2019 paying CMRTA based on actual revenues and interest from the Penny Funds [PAGES 405-437]

- **h.** Approval for Polo Road Right of Way Easement with the City of Columbia [PAGES 438-444]
- i. Approval of the Construction Agreement for Installation of Sidewalk for the Three Rivers Greenway (Saluda Riverwalk) adjacent to the CSXT Bridge approximately 30-feet from centerline of track at RRMP C-1.58 near DOT No. 640441N, Florence Division, CN&L Subdivision pending Legal's comments being addressed [PAGES 445-467]
- **j.** Approval for letters recommending awarding bids: [PAGES 468-527]
  - a. Sidewalk Package S-6
  - b. Dirt Road Package G
  - c. Dirt Road Package H
  - d. Resurfacing Package 0
  - e. Sidewalk Package S-8
- **k.** Approval of the Utility Agreement for SERN [PAGES 528-573]
- **1.** Approval to grant preliminary authority for Transportation Director to approve and sign design contracts: [PAGE 544]
  - a. Clemson Road Widening
  - b. Southeast Richland (SERN) Neighborhood Improvements
  - c. Atlas Road Widening
  - d. Garners Ferry Road and Harmon Road Intersection
- **m.** Approval to pay for the Internship Program utilizing General Funds, opposed to utilizing Penny Funds [PAGES 575-579]
- **n.** Approval of Utility Relocation Estimates [PAGE 580]

a. Polo Road Widening
b. Blythewood Road Area Improvements
c. Spears Creek Church Road Widening
d. Lower Richland Road Widening
e. Trenholm Acres/Newcastle NIP
f. Broad River Road Corridor NIP
g. Smith/Rocky Branch Greenway A, B, C
h, Crane Creek Greenway A, B, C
i. Polo/Windsor Lake, Woodbury/Old Leesburg, Dutchman Greenway
j. Quality Management Contract Modification for group 50 Dirt Roads (Mead & Hunt)
p. Transportation Program Update: [PAGES 582-583]
a. Preconstruction Update