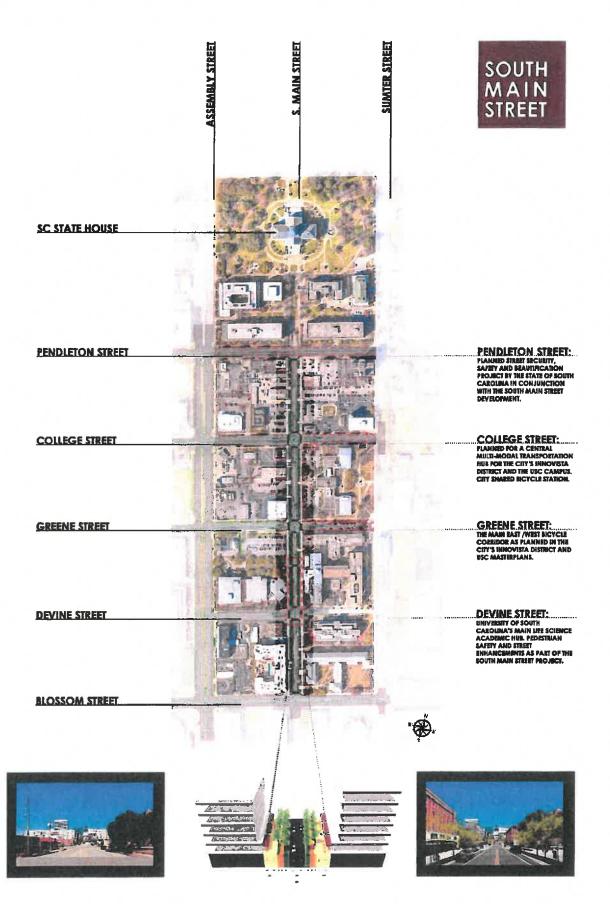

- **h.** Approval for Polo Road Right of Way Easement with the City of Columbia [PAGES 438-444]
- i. Approval of the Construction Agreement for Installation of Sidewalk for the Three Rivers Greenway (Saluda Riverwalk) adjacent to the CSXT Bridge approximately 30-feet from centerline of track at RRMP C-1.58 near DOT No. 640441N, Florence Division, CN&L Subdivision pending Legal's comments being addressed [PAGES 445-467]
- **j.** Approval for letters recommending awarding bids: [PAGES 468-527]
  - a. Sidewalk Package S-6
  - b. Dirt Road Package G
  - c. Dirt Road Package H
  - d. Resurfacing Package 0
  - e. Sidewalk Package S-8
- **k.** Approval of the Utility Agreement for SERN [PAGES 528-573]
- **1.** Approval to grant preliminary authority for Transportation Director to approve and sign design contracts: [PAGE 544]
  - a. Clemson Road Widening
  - b. Southeast Richland (SERN) Neighborhood Improvements
  - c. Atlas Road Widening
  - d. Garners Ferry Road and Harmon Road Intersection
- **m.** Approval to pay for the Internship Program utilizing General Funds, opposed to utilizing Penny Funds [PAGES 575-579]
- **n.** Approval of Utility Relocation Estimates [PAGE 580]