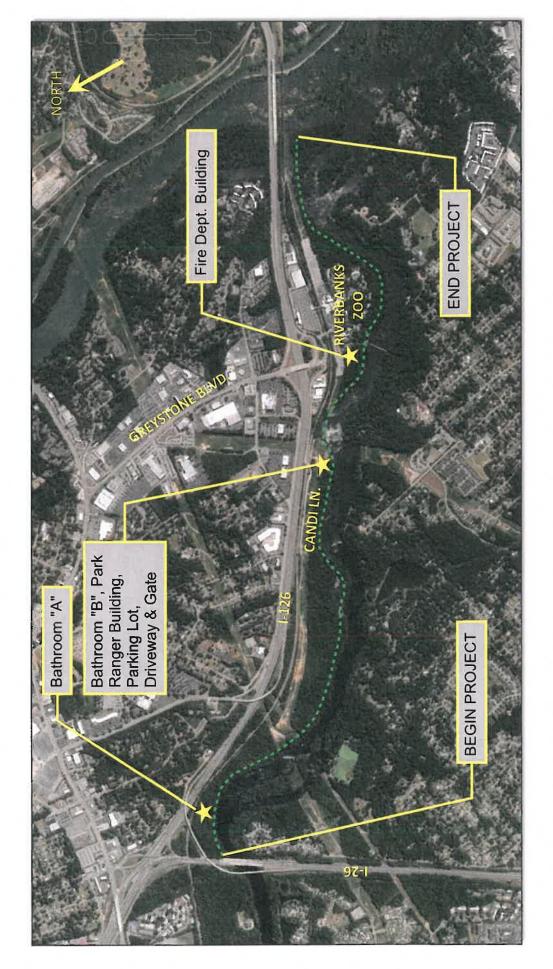

## 21. REPORT OF THE TRANSPORTATION AD HOC COMMITTEE

- **a.** Decker Boulevard/Woodfield Park Neighborhood Improvement Project was denied TAP Grant Funding [PAGE 368]
- **b.** Transportation Penny Funds will be utilized to pay for closing Devine Street and Gadsden Street Railroads [PAGE 369]
- **c.** Crane Creek Neighborhood Improvement Project: [PAGES 370-380]
  - a. Approve the Executive Summary from the Public Meeting
  - b. Approve the Recommended Designs
  - c. Approve the Design Contract for the OETs
- **d.** Discussion: Transportation Penny funds being utilized for the following facilities at Three Rivers Greenway: [PAGES 381-383]
  - a. Bathrooms
  - b. Parking Lot
  - c. Ranger Station
  - d. Fire Department
- e. Status Update: The Dirt Road Program over-committed projects. Years 1 and 2 workload has not been completed. Years 3 and 4 are in the design phase. [PAGE 384]
- **f.** Approval of the University of South Carolina's Funding Request and Proposed Modifications to Three Bike Path Projects [PAGES 385-404]
- **g.** Approval of the MOU between Richland County and the Central Midlands Regional Transit Authority (CMRTA)