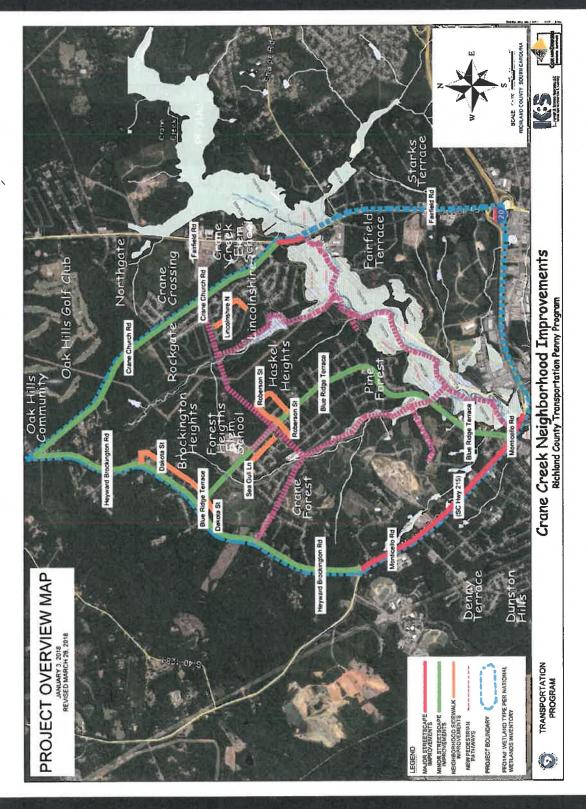

## 21. REPORT OF THE TRANSPORTATION AD HOC COMMITTEE

- **a.** Decker Boulevard/Woodfield Park Neighborhood Improvement Project was denied TAP Grant Funding [PAGE 368]
- **b.** Transportation Penny Funds will be utilized to pay for closing Devine Street and Gadsden Street Railroads [PAGE 369]
- **c.** Crane Creek Neighborhood Improvement Project: [PAGES 370-380]
  - a. Approve the Executive Summary from the Public Meeting
  - b. Approve the Recommended Designs
  - c. Approve the Design Contract for the OETs
- **d.** Discussion: Transportation Penny funds being utilized for the following facilities at Three Rivers Greenway: [PAGES 381-383]
  - a. Bathrooms
  - b. Parking Lot
  - c. Ranger Station
  - d. Fire Department
- e. Status Update: The Dirt Road Program over-committed projects. Years 1 and 2 workload has not been completed. Years 3 and 4 are in the design phase. [PAGE 384]
- **f.** Approval of the University of South Carolina's Funding Request and Proposed Modifications to Three Bike Path Projects [PAGES 385-404]
- **g.** Approval of the MOU between Richland County and the Central Midlands Regional Transit Authority (CMRTA)