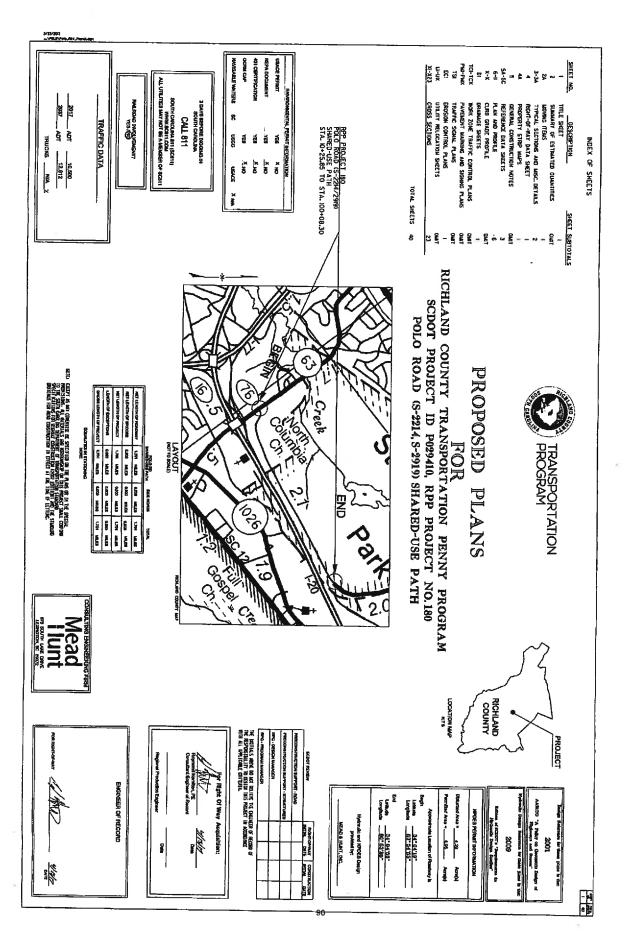

- **h.** Approval for Polo Road Right of Way Easement with the City of Columbia [PAGES 438-444]
- i. Approval of the Construction Agreement for Installation of Sidewalk for the Three Rivers Greenway (Saluda Riverwalk) adjacent to the CSXT Bridge approximately 30-feet from centerline of track at RRMP C-1.58 near DOT No. 640441N, Florence Division, CN&L Subdivision pending Legal's comments being addressed [PAGES 445-467]
- **j.** Approval for letters recommending awarding bids: [PAGES 468-527]
  - a. Sidewalk Package S-6
  - b. Dirt Road Package G
  - c. Dirt Road Package H
  - d. Resurfacing Package 0
  - e. Sidewalk Package S-8
- **k.** Approval of the Utility Agreement for SERN [PAGES 528-573]
- **1.** Approval to grant preliminary authority for Transportation Director to approve and sign design contracts: [PAGE 544]
  - a. Clemson Road Widening
  - b. Southeast Richland (SERN) Neighborhood Improvements
  - c. Atlas Road Widening
  - d. Garners Ferry Road and Harmon Road Intersection
- **m.** Approval to pay for the Internship Program utilizing General Funds, opposed to utilizing Penny Funds [PAGES 575-579]
- **n.** Approval of Utility Relocation Estimates [PAGE 580]